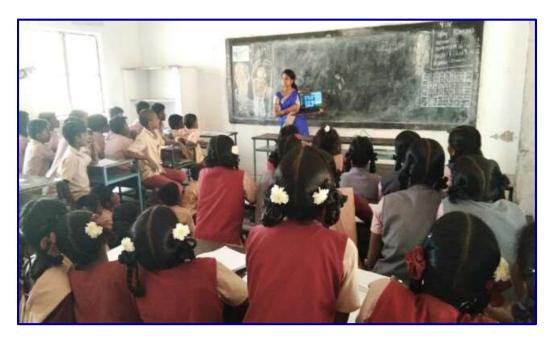

s. This programme aims to equip participants with practical skills to efficiently use MS Office tools for a variety of tasks such as creating and formatting documents, composing and managing emails, and developing organized spreadsheets. These skills are valuable for workplace productivity as well as everyday personal use.

### **Programme Outcome:**

- Gain proficiency in using core Microsoft Office applications such as Word, Excel, PowerPoint, and Outlook.
- Acquire the ability to create, format, and manage professional-quality documents suitable for printing and digital sharing.

### E.M.GOPALAKRISHNA KONE YADAVA WOMEN'S COLLEGE

• Develop skills to efficiently organize data using spreadsheets and communicate effectively through well-structured emails and presentations.

# Photograph:



Extension Service entitled "Microsoft Office" - 01.02.2019

#### **Enclosures:**

a. Invitation:



# E.M.GOPALAKRISHNA KONE YADAVA WOMEN'S COLLEGE

# Participants from Sri Gopalakrishna Higher Secondary School:

| Extension Service entitled "Microsoft Office" - 01.02.2019 |               |                                           |         |  |
|------------------------------------------------------------|---------------|-------------------------------------------|---------|--|
| S.No.                                                      | NAME          | ORGANIZATION                              | PLACE   |  |
| 1.                                                         | R.Dinesh      | Sri Gopalakrishna Higher Secondary School | Madurai |  |
| 2.