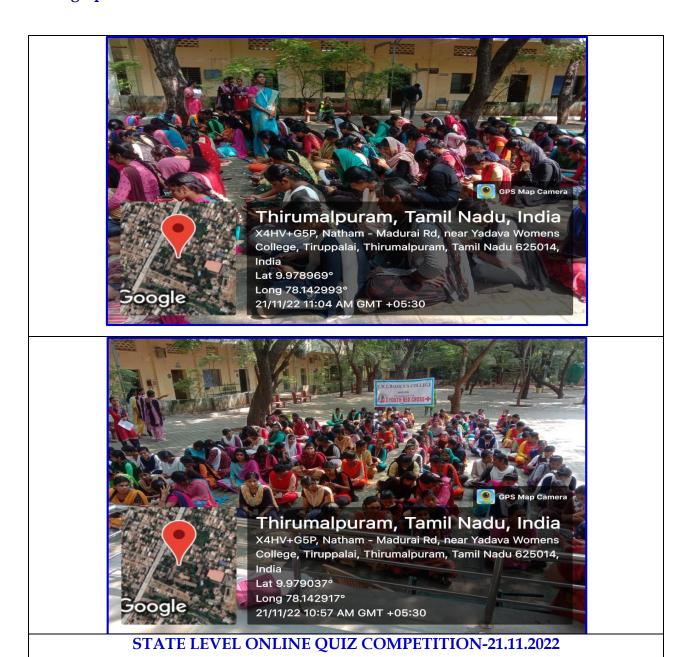

## STATE LEVEL ONLINE QUIZ COMPETITION

## **Objectives:**

- To raise awareness among students about HIV, AIDS, and the importance of safe blood donation practices.
- To dispel myths and educate participants about the prevention, transmission, and treatment of HIV/AIDS.
- To encourage interdepartmental participation through competitions that promote knowledge-sharing and collaboration.
- To enhance understanding of the role of blood donation in saving lives and contributing to social welfare.

## **Programme Outcome:**

- 1. Students gained comprehensive knowledge about HIV/AIDS, its causes, prevention, and societal impact.
- 2. Participants developed a better understanding of the significance of safe and voluntary blood donation.
- 3. The interdepartmental competition enable teamwork, collaboration, and active engagement in social health issues.
- 4. The state-level online quiz competition enhanced students' critical thinking and promoted awareness of health-related issues at a broader level.
- 5. The program empowered students to take proactive steps in raising awareness and contributing to community health initiatives.