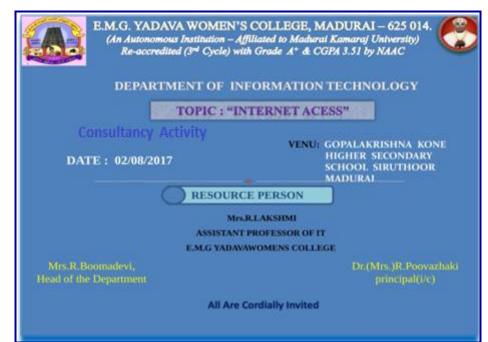

# **DEPARTMENT OF INFORMATION TECHNOLOGY**

| DATE                   | TIME                           | VENUE                                                            |  |
|------------------------|--------------------------------|------------------------------------------------------------------|--|
| 02.08.2017             | 11:00 a.m.<br>to<br>12:00 noon | Gopalakrishna kone Higher Secondary School<br>Siruthoor, Madurai |  |
| Nature of the Activity |                                | Consultancy Activity                                             |  |
| Title                  |                                | Internet Access                                                  |  |
| Convener               |                                | Mrs.R.Boomadevi                                                  |  |
|                        |                                | Head & Assistant Professor of IT                                 |  |
|                        |                                | EMGYWC                                                           |  |
| Resource Person        |                                | Mrs.R.Lakshmi                                                    |  |
|                        |                                | Assistant Professor of IT,                                       |  |
|                        |                                | E.M.G Yadava Women's College,                                    |  |
|                        |                                | Thiruppalai, Madurai-14.                                         |  |
| Beneficiaries          |                                | Gopalakrishna kone Higher Secondary School                       |  |
|                        |                                | Students-10                                                      |  |

### CONSULTANCY PROGRAMME ON "INTERNET ACCESS"

#### **Enclosures:**

a. Invitation: