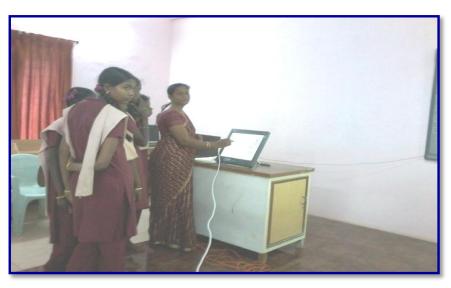

ROGRAMME ON "INTERNET ACCESS"

### **Objectives:**

- To introduce students to the fundamental concepts of internet access, including how to connect to and navigate the web.
- To demonstrate the various tools, resources, and applications available online that can enhance their learning and personal development.
- To educate students on safe internet practices, including privacy, security, and avoiding online threats.

#### **Programme Outcome:**

#### E.M.GOPALAKRISHNAKONE YADAVA WOMEN'S COLLEGE

After the successful completion of the programm students developed a clear understanding of how to access and navigate the internet, learned about the various tools and resources available online, and acquired the skills necessary to use the internet effectively and safely.

#### **Photograph:**



Consultancy Programme on "Internet Access"- 02.08.2017

#### **Enclosures:**

a. Invitation:



# b. Nominal Roll of Participants:

# 1. Student participants of Gopalakrishna Kone Higher Secondary School:

| Consultancy Programme on" Internet Access "- 02.08.2017 |                        |                    |  |
|---------------------------------------------------------|------------------------|--------------------|--|
| S.No.                                                   | <b>REGISTER NUMBER</b> | NAME               |  |
| 1                                                       | 1838                   | P.Meshwari         |  |
| 2                                                       | 1839                   | K.Parameshwari     |  |
| 3