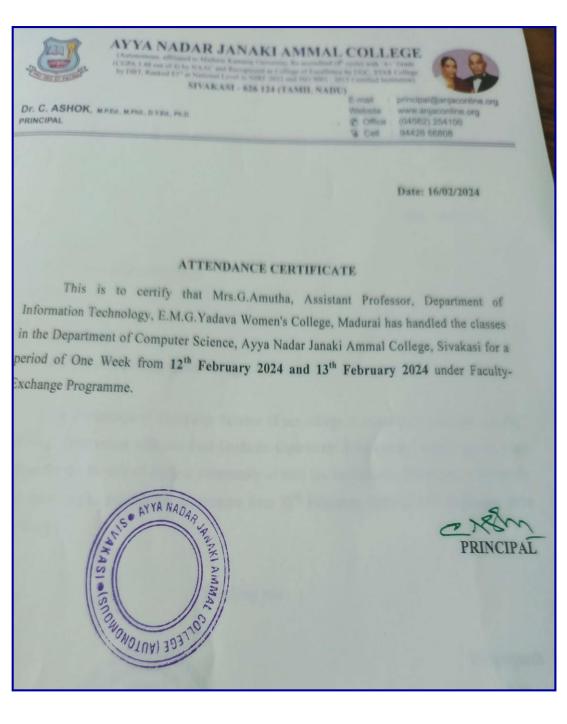

#### d. Attendance Certificates

AYYA NADAR JANAKI AMMAL COLLEGE (Autonomous, affiltand to Mathemi Kanani (Unoversity Re-according of Prodic) with "Ar" Grade (CGPA 3.48 out of 3) by NAAC and Recognized as C atlege of Forcellower (CGPA 3.48 Cathege by DBT, Ranked 83" at National Level in NPRF 2022 and 1907 968) [2015 Cartifico Institution) SIVAKASI - 626 124 (TAMIL NADU)

Dr. C. ASHOK, M.P.Ed., M.Phil., D.V.Ed., Ph.D. PRINCIPAL

#### E-mait principal@anjacontine.org Website www.anjacontine.org © Office (04552) 254100 © Cell 94426 66808

Date: 16/02/2024

# ATTENDANCE CERTIFICATE

This is to certify that Mrs.S.Sumathi, Assistant Professor. Department of Information Technology, E.M.G.Yadava Women's College, Madurai has handled the classes in the Department of Computer Science, Ayya Nadar Janaki Ammal College, Sivakasi for a period of One Week from 14<sup>th</sup> February 2024 to 16<sup>th</sup> February 2024 under Faculty-Exchange Programme.