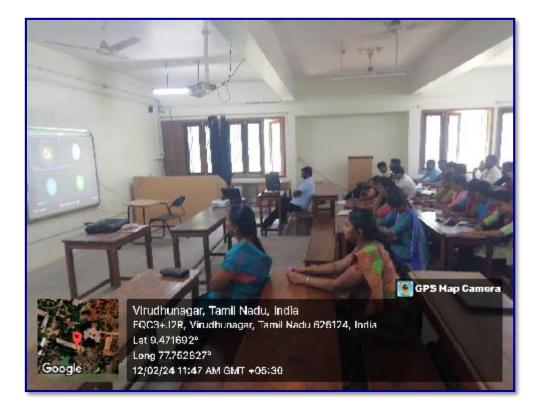

## Photographs

The Department of Information Technology, E.M.G. Yadava Women's College organized a collaborative Faculty Exchange Program for I PG Computer Science students of Ayya Nadar Janaki Ammal College, Sivakasi from 12.02.2024 to 16.02.2024