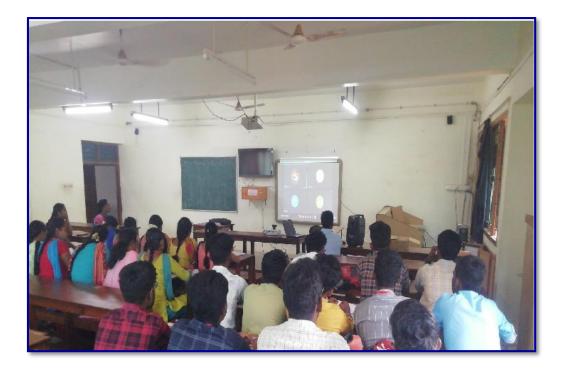

## Photographs

The Department of Information Technology, E.M.G. Yadava Women's College organized a collaborative Faculty Exchange Program for I PG Computer Science students of Ayya Nadar Janaki Ammal College, Sivakasi from 12.02.2024 to 16.02.2024