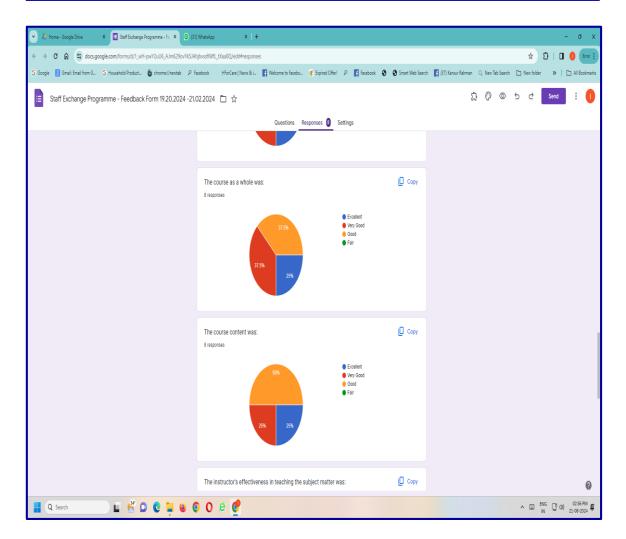

#### c. Feedback

| G          | Google Account              | X 🔥 Search results - Goo                           | gle Drive 🗙 📃 Staf       | f Exchange Programme - Fe | 🛛 🗙 🚹 Staff Exchange F   | Programme - Fee 🗙 🕇      |                         | v 🖻                    |             |
|------------|-----------------------------|----------------------------------------------------|--------------------------|---------------------------|--------------------------|--------------------------|-------------------------|------------------------|-------------|
| ÷          | → C û 🕯 d                   | locs.google.com/spreadsheets/d/1                   | _tIuWEktsvvQOtv7S3eEd    | i_GS_ZmcQk7R1y7uLKB/      | A5A/edit?resourcekey=&   | gid=1012907405#gid=1     | 012907405 LE            | 2 🖈 🔩 🖈 🛛              | 0:          |
| <b>G</b> G | oogle <u>8</u> Gmail: Email | I from G G Household Product                       | 🌔 chrome://newtab 👂      | Facebook HForCare         | e   News & 👖 Welcome     | to Facebo 🥑 Expired C    | Offer! 🔎 👖 Facebook     | 🕙 » 📃 Other            | bookmarks   |
|            | •                           | Programme - Feedback F<br>Insert Format Data Tools |                          | 5.02.2024 (Respon         | ses) 🕁 🗈 🛆               |                          | Ū 🗏 Dr                  | Share -                | 0           |
| Q          | . 5 2 8 9                   | 100% - \$ % .0 .0                                  | 123 Defaul 🔻             | - 10 + B                  | <u>7 ÷ A</u> è. ⊞        | 53 ×   <b>≣ • ⊥ •</b>    | ÷•A,•G 🕂                |                        | ^           |
| A17        |                             |                                                    |                          |                           |                          |                          |                         |                        |             |
|            | А                           | В                                                  | С                        | D                         | E                        | F                        | G                       | н                      |             |
| 1          | mestamp                     | Email Address                                      | Name: (Capital and Title | Register Number:          | Class :                  | Please rate the Speakers | The course as a whole w | The course content was | : The instr |
| 2          | 2/20/2024 13:23:47          | 23pcs104@anajconline.org                           | Ms.K.Rathnadevi          | 23pcs104                  | I M.Sc.Computer Science  | Very Good                | Very Good               | Good                   | Good        |
| 3          | 2/20/2024 16:08:17          | 23pcs126@anjaconline.org                           | P.Gowtham                | 23PCS126                  | I MSC CS                 | Good                     | Good                    | Good                   | Good        |
| 4          | 2/20/2024 17:19:41          | 23pcs102@anjaconline.org                           | Ms. Hariniya. S          | 23pcs102                  | I - M. Sc Computer Scier | Excellent                | Excellent               | Very Good              | Very Goo    |
| 5          | 2/20/2024 17:29:19          | 23pcs127@anjaconline.org                           | Ms.R.MARISELVI           | 23PCS127                  | I M.Sc(CS)               | Good                     | Very Good               | Good                   | Good        |
| 6          | 2/20/2024 17:29:49          | 23pcs111@anjaconline.org                           | Mrs R.Mariselvam         | 23pcs111                  | I-Msc.cs                 | Good                     | Good                    | Good                   | Good        |
| 7          | 2/20/2024 17:54:06          | 23pcs114@anjaconline.org                           | Mr A.selvakumar          | 23pcs114                  | I MSC cs                 | Excellent                | Excellent               | Excellent              | Excellen    |
| 8          | 2/20/2024 18:23:19          | abirami.c@anjaconline.org                          | Ms.C.Abirami             | 23PCS101                  | I Msc CS                 | Very Good                | Good                    | Very Good              | Very Go     |
| 9          | 2/20/2024 19:58:37          | 23pcs105@anjaconline.org                           | Ms. R. SHARUMATHI        | 23PCS105                  | I - M.SC. COMPUTER S     | Very Good                | Very Good               | Excellent              | Very Go     |
| 10         | 2/20/2024 13:23:47          | 23PCS103@anjaconline.org                           | M.RajaSudha              | 23PCS103                  | I - M. Sc Computer Scier | Very Good                | Very Good               | Good                   | Good        |
| 11         | 2/20/2024 16:08:17          | 23pcs106@anjaconline.org                           | M.Sindhu                 | 23PCS106                  | I M.Sc(CS)               | Good                     | Good                    | Good                   | Good        |
| 12         | 2/20/2024 17:19:41          | 23pcs107@anjaconline.org                           | P.A.Varshini             | 23PCS107                  | I - M. Sc Computer Scier | Excellent                | Excellent               | Very Good              | Very Goo    |
| 13         | 2/20/2024 17:29:19          | 23pcs108@anjaconline.org                           | S.Vigneswari             | 23PCS108                  | I M.Sc(CS)               | Good                     | Very Good               | Good                   | Good        |
| 14         | 2/20/2024 17:29:49          | 23pcs110@anjaconline.org                           | P.Madasmy                | 23PCS110                  | I - M. Sc Computer Scier | Good                     | Good                    | Good                   | Good        |
| 15         | 2/20/2024 17:54:06          | 23pcs25@anjaconline.org                            | S.Arun                   | 23pcs125                  | I M.Sc(CS)               | Excellent                | Excellent               | Excellent              | Excellen    |
| 16         | 2/20/2024 19:58:37          | 23PCS117@anjaconline.org                           | P.Lalitha                | 23PCS117                  | I M.Sc(CS)               | Very Good                | Very Good               | Excellent              | Very Goo    |