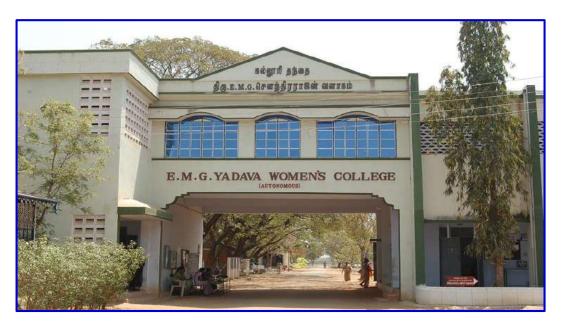

# E.M.GOPALAKRISHNA KONE YADAVA WOMEN'S COLLEGE

An Autonomous Institution –Affiliated to Madurai Kamaraj University Re-accredited (3<sup>rd</sup> Cycle) with Grade A<sup>+</sup> and CGPA 3.51 by NAAC





# ADEQUATE INFRASTRUCTURE AND PHYSICAL FACILITIES FOR TEACHING LEARNING

# 2021-2022



E.M.G. YADAVA WOMEN'S COLLEGE, MADURAI – 625014 (An Autonomous Institution – Affiliated to Madurai Kamaraj University) Re-accredited(3<sup>rd</sup> Cycle)with Grade A<sup>+</sup> &CGPA 3.51by NAAC

# **PHYSICAL FACILITIES**



#### FRONT VIEW



#### VIDHYA VINAYAGAR TEMPLE



# **INFRASTRUCTURE**

# **DEPARTMENTS WITH CLASSROMS AND LABORATORIES**

# **HISTORY WING**



## HISTORY DEPARTMENT



HISTORY CLASS ROOMS

## **ENGLISH WING**



ENGLISH DEPARTMENT



ENGLISH CLASSROOMS

# ENGLISH - DIGITAL LANGUAGE LAB





#### HERBAL GARDEN



#### **NET HOUSE**



#### **COMMERCE WING**



**COMMERCE DEPARTMENT** 



**COMMERCE CLASS ROOMS** 



#### **MATHEMATICS WING**



**MATHEMATICS DEPARTMENT** 



#### MATHEMATICS CLASS ROOMS



#### NUTRITION AND DIETETICS



#### NUTRITION AND DIETETICS DEPARTMENT



NUTRITION AND DIETETICS CLASSROOMS



NUTRITION AND DIETETICS LAB





INFORMATION TECHNOLOGY UG CLASSROOMS



INFORMATION TECHNOLOGY PG CLASSROOMS



INFORMATION TECHNOLOGY UG LAB



INFORMATION TECHNOLOGY PG LAB





PHYSICS P