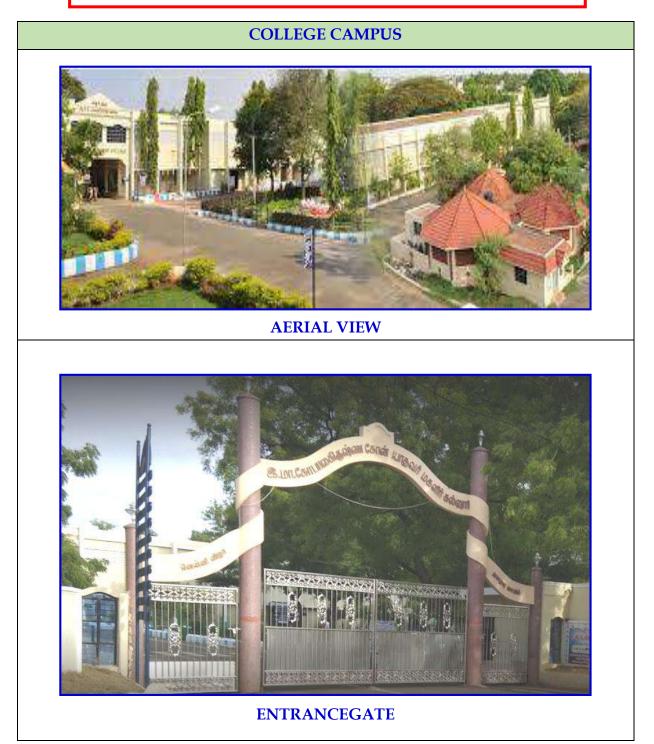

# E.M.GOPALAKRISHNA KONE YADAVA WOMEN'S COLLEGE

An Autonomous Institution –Affiliated to Madurai Kamaraj University Re-accredited (3<sup>rd</sup> Cycle) with Grade A<sup>+</sup> and CGPA 3.51 by NAAC





# ADEQUATE INFRASTRUCTURE AND PHYSICAL FACILITIES FOR TEACHING LEARNING

# 2021-2022



E.M.G. YADAVA WOMEN'S COLLEGE, MADURAI – 625014 (An Autonomous Institution – Affiliated to Madurai Kamaraj University) Re-accredited(3<sup>rd</sup> Cycle)with Grade A<sup>+</sup> &CGPA 3.51by NAAC

# **PHYSICAL FACILITIES**



#### FRONT VIEW



#### VIDHYA VINAYAGAR TEMPLE



# **INFRASTRUCTURE**

# **DEPARTMENTS WITH CLASSROMS AND LABORATORIES**

# **HISTORY WING**



## HISTORY DEPARTMENT



HISTORY CLASS ROOMS

## **ENGLISH WING**



ENGLISH DEPARTMENT



ENGLISH CLASSROOMS

# ENGLISH - DIGITAL LANGUAGE LAB





#### HERBAL GARDEN



#### **NET HOUSE**



#### **COMMERCE WING**



**COMMERCE DEPARTMENT** 



**COMMERCE CLASS ROOMS** 



#### **MATHEMATICS WING**



**MATHEMATICS DEPARTMENT** 



#### MATHEMATICS CLASS ROOMS



#### NUTRITION AND DIETETICS



#### NUTRITION AND DIETETICS DEPARTMENT



NUTRITION AND DIETETICS CLASSROOMS



NUTRITION AND DIETETICS LAB





INFORMATION TECHNOLOGY UG CLASSROOMS



INFORMATION TECHNOLOGY PG CLASSROOMS



INFORMATION TECHNOLOGY UG LAB



INFORMATION TECHNOLOGY PG