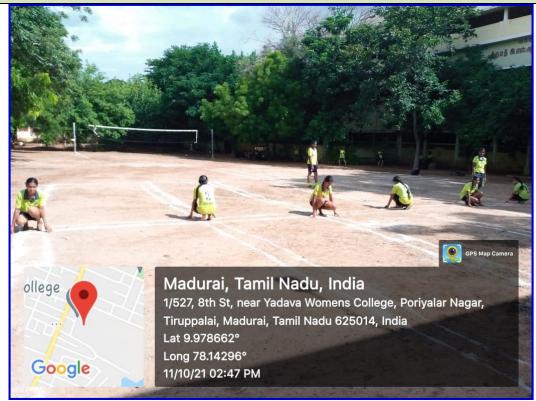

|
| Handball              | Outdoor -1     | 40       | 20      | 645           |
| Kho-Kho               | Outdoor -1     | 30       | 19      | 527           |
| Badminton             | Indoor -1      | 13       | 6       | 204           |
| Table tennis          | Indoor -1      | 14       | 7       | 226           |
| Volleyball (1 Court)  | Outdoor -1     | 18       | 9       | 290           |
| Kabaddi (1 Court)     | Outdoor -1     | 13       | 10      | 247           |
| Ball badminton        | Outdoor -1     | 13       | 6       | 204           |
| Total Area            |                |          |         | 8713          |

## BASKETBALL GROUND



#### **GYMNASTISC INSTRUMENTS**





## **TABLE TENNIS**



**ATHLETICS** 



#### **SHOT PUT**



#### KABADDI



#### кно кно



# HOCKEY



#### VOLLEYBALL



#### **CHESS**



# CARROM



## YOGA