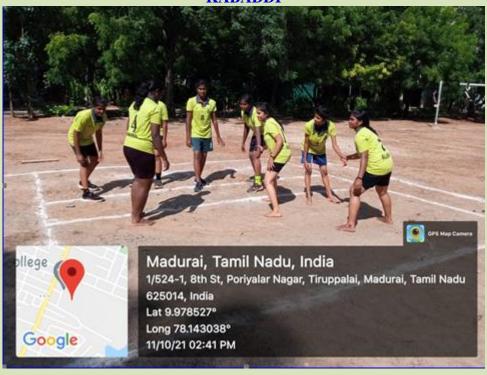

| 1571          |
| Handball              | Outdoor -1     | 40       | 20      | 645           |
| Kho-Kho               | Outdoor -1     | 30       | 19      | 527           |
| Badminton             | Indoor -1      | 13       | 6       | 204           |
| Table tennis          | Indoor -1      | 14       | 7       | 226           |
| Volleyball (1 Court)  | Outdoor -1     | 18       | 9       | 290           |
| Kabaddi (1 Court)     | Outdoor -1     | 13       | 10      | 247           |
| Ball badminton        | Outdoor -1     | 13       | 6       | 204           |
| Total Area            |                |          |         | 8713          |

## BASKETBALL GROUND



#### **GYMNASTISC INSTRUMENTS**





## **TABLE TENNIS**



**ATHLETICS** 



#### **SHOT PUT**



#### KABADDI



#### кно кно



# HOCKEY



#### VOLLEYBALL



#### **CHESS**



# CARROM



## YOGA