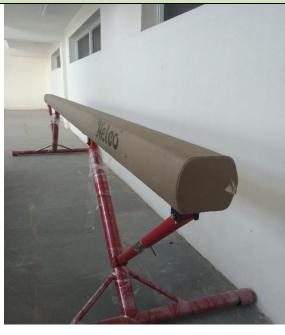

| 516           |
| Hockey                | Outdoor -1     | 91       | 55      | 1571          |
| Handball              | Outdoor -1     | 40       | 20      | 645           |
| Kho-Kho               | Outdoor -1     | 30       | 19      | 527           |
| Badminton             | Indoor -1      | 13       | 6       | 204           |
| Table tennis          | Indoor -1      | 14       | 7       | 226           |
| Volleyball (1 Court)  | Outdoor -1     | 18       | 9       | 290           |
| Kabaddi (1 Court)     | Outdoor -1     | 13       | 10      | 247           |
| Ball badminton        | Outdoor -1     | 13       | 6       | 204           |
| Total Area            |                |          |         | 8713          |

## BASKETBALL GROUND



#### **GYMNASTISC INSTRUMENTS**





## **TABLE TENNIS**



**ATHLETICS** 



#### **SHOT PUT**



#### KABADDI



#### кно кно



# HOCKEY



#### VOLLEYBALL



#### **CHESS**



# CARROM



## YOGA