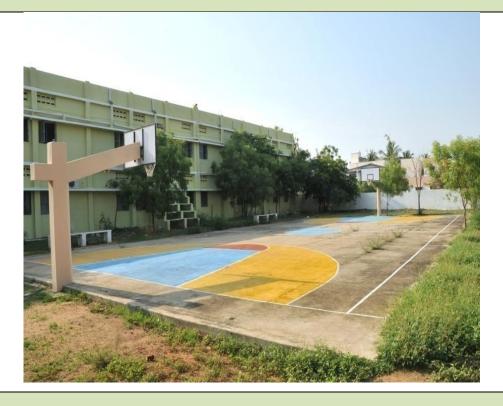

| Indoor -1      | 28       | 15      | 516           |
| Hockey                | Outdoor -1     | 91       | 55      | 1571          |
| Handball              | Outdoor -1     | 40       | 20      | 645           |
| Kho-Kho               | Outdoor -1     | 30       | 19      | 527           |
| Badminton             | Indoor -1      | 13       | 6       | 204           |
| Table tennis          | Indoor -1      | 14       | 7       | 226           |
| Volleyball (1 Court)  | Outdoor -1     | 18       | 9       | 290           |
| Kabaddi (1 Court)     | Outdoor -1     | 13       | 10      | 247           |
| Ball badminton        | Outdoor -1     | 13       | 6       | 204           |
| Total Area            |                |          |         | 8713          |

## BASKETBALL GROUND



#### **GYMNASTISC INSTRUMENTS**





## **TABLE TENNIS**



**ATHLETICS** 



#### **SHOT PUT**



#### KABADDI



#### кно кно



# HOCKEY



#### VOLLEYBALL



#### **CHESS**



# CARROM



## YOGA