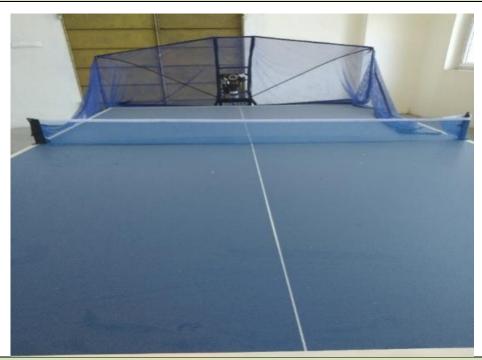

ockey                | Outdoor -1     | 91       | 55      | 1571          |
| Handball              | Outdoor -1     | 40       | 20      | 645           |
| Kho-Kho               | Outdoor -1     | 30       | 19      | 527           |
| Badminton             | Indoor -1      | 13       | 6       | 204           |
| Table tennis          | Indoor -1      | 14       | 7       | 226           |
| Volleyball (1 Court)  | Outdoor -1     | 18       | 9       | 290           |
| Kabaddi (1 Court)     | Outdoor -1     | 13       | 10      | 247           |
| Ball badminton        | Outdoor -1     | 13       | 6       | 204           |
| Total Area            |                |          |         | 8713          |

## BASKETBALL GROUND



#### **GYMNASTISC INSTRUMENTS**





## **TABLE TENNIS**



**ATHLETICS** 



#### **SHOT PUT**



#### KABADDI



#### кно кно



# HOCKEY



#### VOLLEYBALL



#### **CHESS**



# CARROM



## YOGA