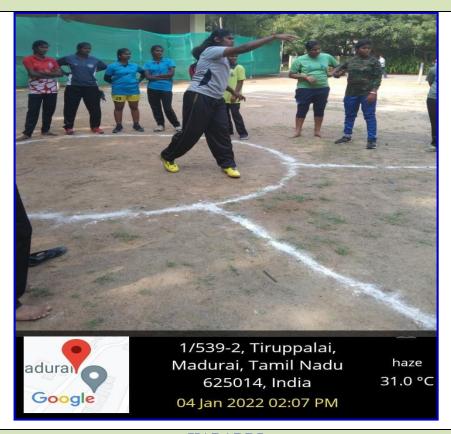

91       | 55      | 1571          |
| Handball              | Outdoor -1     | 40       | 20      | 645           |
| Kho-Kho               | Outdoor -1     | 30       | 19      | 527           |
| Badminton             | Indoor -1      | 13       | 6       | 204           |
| Table tennis          | Indoor -1      | 14       | 7       | 226           |
| Volleyball (1 Court)  | Outdoor -1     | 18       | 9       | 290           |
| Kabaddi (1 Court)     | Outdoor -1     | 13       | 10      | 247           |
| Ball badminton        | Outdoor -1     | 13       | 6       | 204           |
| Total Area            |                |          |         | 8713          |

## BASKETBALL GROUND



#### **GYMNASTISC INSTRUMENTS**





## **TABLE TENNIS**



**ATHLETICS** 



#### **SHOT PUT**



#### KABADDI



#### кно кно



# HOCKEY



#### VOLLEYBALL



#### **CHESS**



# CARROM



## YOGA