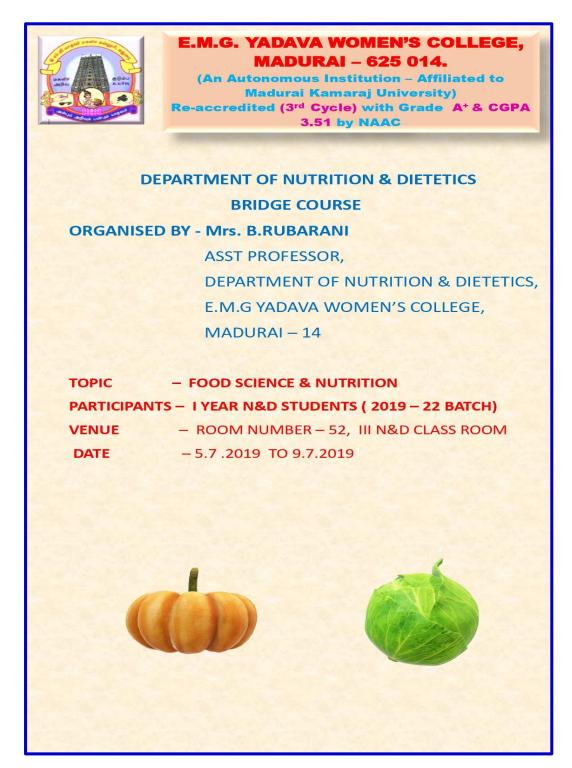

#### **Enclosures:**

a. Invitation:

# **DEPARTMENT OF NUTRITION & DIETETICS**

| DATE(S)                          | TIME                           | VENUE                                                                    |
|----------------------------------|--------------------------------|--------------------------------------------------------------------------|
| 05. 07. 2019<br>to<br>09.07.2019 | 10:30 a.m.<br>to<br>12:00 noon | I BSc. N & D Classroom<br>EMG Yadava Women's College                     |
| Theme                            |                                | Orientation to Fresher's                                                 |
| Nature of the Activity           |                                | Bridge Course                                                            |
| Title                            |                                | Food Science & Nutrition                                                 |
| Convener                         |                                | <b>P.Tamilarasi</b><br>Head & Assistant Professor of N & D<br>EMGYWC     |
| In Charge Staff                  |                                | Mrs.B.Rubarani<br>Assistant Professor of Nutrition & Dietetics<br>EMGYWC |
| No. of Participants              |                                | Faculty- 3<br>Students- 42                                               |