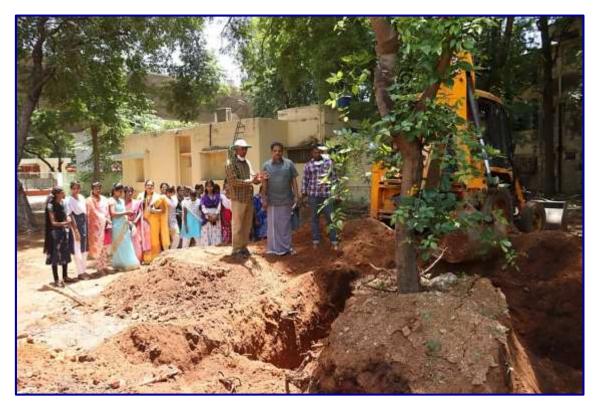

### **Photograph:**

NSS Team of EMGYWC associated with the PWD Staff and extended their service in Tree Transplantation in proposed place of Kalaingar Memorial Library-22.09.2021