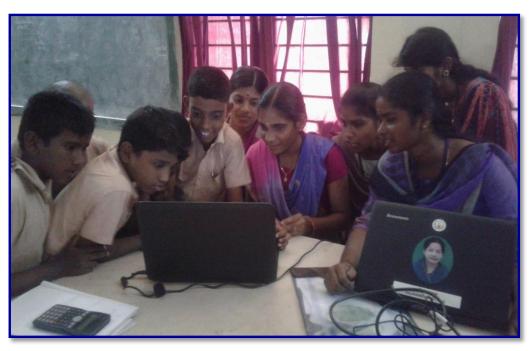

### Photograph:

PG Students from the Department of Information Technology conducted an Extension Service on 'Screen Cast"-13.02.2019