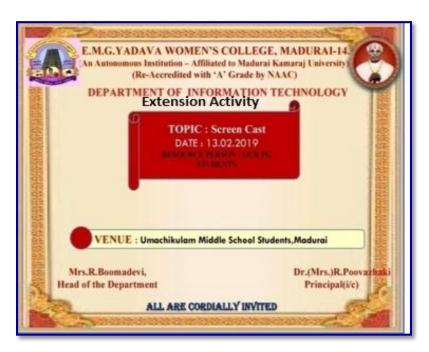

#### a. Invitation:

## **DEPARTMENT OF INFORMATION TECHNOLOGY**

| DATE                   | TIME                           | VENUE                                                |  |
|------------------------|--------------------------------|------------------------------------------------------|--|
| 13.02.2019             | 11:00 a.m.<br>to<br>12:00 noon | Umachikkulam Middle School, Madurai                  |  |
| Nature of the Activity |                                | Extension Service                                    |  |
| Title                  |                                | Screen Cast                                          |  |
| Convener               |                                | Mrs.R.Boomadevi                                      |  |
|                        |                                | Head & Assistant Professor of Information Technology |  |
|                        |                                | EMGYWC                                               |  |
| Resource Person        |                                | PG Students                                          |  |
|                        |                                | Department of Information Technology,                |  |
|                        |                                | E.M.G Yadava Women's College, Madurai.               |  |
| Beneficiaries          |                                | Umachikkulam Middle School                           |  |
|                        |                                | Students - 17                                        |  |