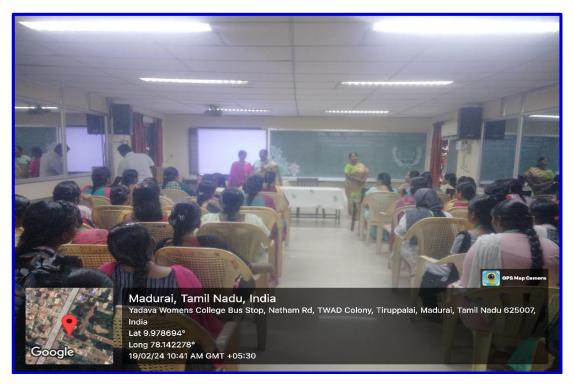

#### **Photograph:**

Entrepreneurial Club and Skill Development Programme, EMGYWC, organised a Conference on "Start-up India"- 19.02.2024