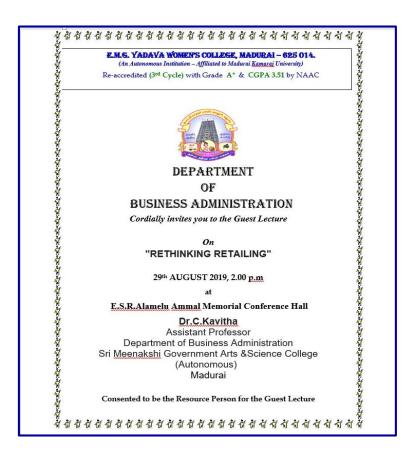

# DEPARTMENT OF BUSINESS ADMINISTRATION

| DATE                   | TIME                           | VENUE                                                                                                                              |  |
|------------------------|--------------------------------|------------------------------------------------------------------------------------------------------------------------------------|--|
| 29.08.2019             | 02:00 p.m.<br>to<br>03:30 p.m. | ESR Alamelu Ammal Memorial Hall,<br>E.M.G. Yadava Women's College                                                                  |  |
| Nature of the Activity |                                | Guest Lecture                                                                                                                      |  |
| Title                  |                                | Rethinking Retailing                                                                                                               |  |
| Convener               |                                | <b>Dr.Mrs.T.Sathiya Sheila</b><br>Head, Assistant Professor of BBA<br>EMGYWC                                                       |  |
| Resource Person        |                                | <b>Dr.C.Kavitha</b><br>Assistant Professor of Business Administration.<br>Sri Meenakshi Government Arts & Science College Madurai. |  |
| Participants           |                                | Students - 80<br>Faculty- 5                                                                                                        |  |

#### GUEST LECTURE ON "RETHINKING RETAILING"

#### **Enclosures:**

a. Invitation