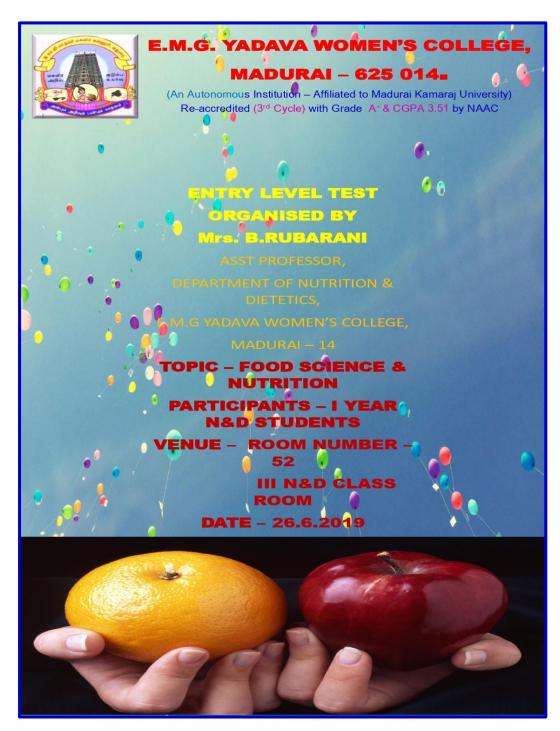

#### **Enclosures:**

a. Invitation:

#### ENTRY LEVEL TEST ON "FOOD SCIENCE & NUTRITION"