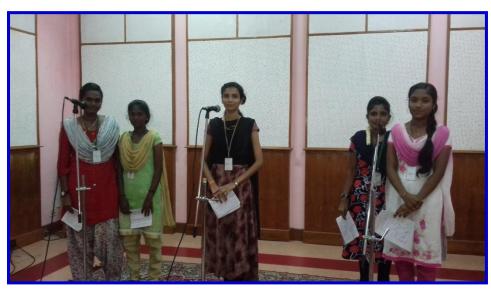

udents: - 11                                                                                                                                     |  |

நாட்டின் வளர்ச்சியை தீர்மானிப்பது வேளாண்மையா? தொழில்நுட்பமா?, "எங்கே போகிறோம்?" "தமிழக கலாச்சாரத்தை பாதுகாப்பதில் இன்றைய இளைஞர்களின் பங்கு

### **Objectives:**

- To gain knowledge about cultural conservation.
- To understand the importance of agriculture and industrial growth.

## **Programme Outcomes:**

1. Students gained awareness about the role of agriculture and industry in the development of India.

- 2. Students understood the significance of preserving culture while promoting economic growth.
- 3. The programme encouraged students to appreciate the interconnection between traditional values and modern progress.

# **Photographs:**





Extension and Consultancy Service - 15.03.2019

#### **Enclosures:**

### a. Invitation:



#### E.M.G. YADAVA WOMEN'S COLLEGE, MADURAI - 625 014.

(An Autonomous Institution - Affiliated to Madurai Kamaraj University)

Re-accredited (3rd Cycle) with Grade A+ & CGPA 3.51 by NAAC

# DEPARTMENT OF HISTORY PANSY - 2018



# Extension and consultancy service

on 15.03.2019.

#### Title

"நாட்டின் வளர்ச்சியை கீர்மானிப்பது வேளாண்மையா? கொழில்நட்பமா?, "எங்கே போகிறோம்?", "தமிழக கலாச்சாரத்கை பாதுகாப்பதில் இன்றைய இளைஞர்களின் பங்க"

VENUE: All India Radio, Madurai

# a. Nominal Roll of Participants:1. Student participants of EMGYWC:

| Extension and Consultancy Service - 15.03.2019 |         |                     |                  |  |
|------------------------------------------------|---------|-