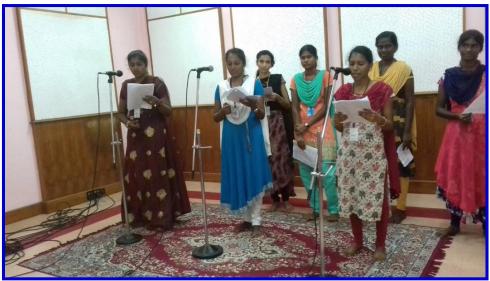

ents: - 11                                                                                                                                     |  |

நாட்டின் வளர்ச்சியை தீர்மானிப்பது வேளாண்மையா? தொழில்நுட்பமா?, "எங்கே போகிறோம்?" "தமிழக கலாச்சாரத்தை பாதுகாப்பதில் இன்றைய இளைஞர்களின் பங்கு

### **Objectives:**

- To gain knowledge about cultural conservation.
- To understand the importance of agriculture and industrial growth.

## **Programme Outcomes:**

1. Students gained awareness about the role of agriculture and industry in the development of India.

- 2. Students understood the significance of preserving culture while promoting economic growth.
- 3. The programme encouraged students to appreciate the interconnection between traditional values and modern progress.

# **Photographs:**





Extension and Consultancy Service - 15.03.2019

#### **Enclosures:**

### a. Invitation:



#### E.M.G. YADAVA WOMEN'S COLLEGE, MADURAI - 625 014.

(An Autonomous Institution - Affiliated to Madurai Kamaraj University)

Re-accredited (3rd Cycle) with Grade A+ & CGPA 3.51 by NAAC

# DEPARTMENT OF HISTORY PANSY - 2018



# Extension and consultancy service

on 15.03.2019.

#### Title

"நாட்டின் வளர்ச்சியை கீர்மானிப்பது வேளாண்மையா? கொழில்நட்பமா?, "எங்கே போகிறோம்?", "தமிழக கலாச்சாரத்கை பாதுகாப்பதில் இன்றைய இளைஞர்களின் பங்க"

VENUE: All India Radio, Madurai

# a. Nominal Roll of Participants:1. Student participants of EMGYWC:

| Extension and Consultancy Service - 15.03.2019 |         |                     |                  |  |
|------------------------------------------------|---------|---