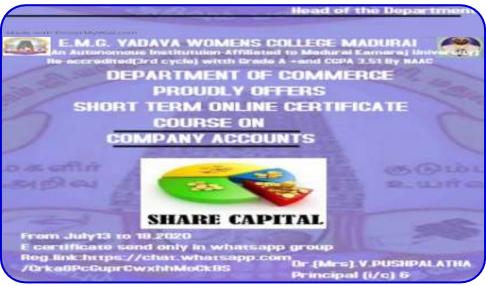

# **Department of Commerce**

| DATE(S)                       | VENUE |                                                                                                    | MODE |  |
|-------------------------------|-------|----------------------------------------------------------------------------------------------------|------|--|
| 13.07.2020<br>to<br>18.7.2020 |       | E.M.G. Yadava Women's College Online                                                               |      |  |
| Nature of the Activity        |       | Short-term Online Certificate Course                                                               |      |  |
| Title                         |       | Company Accounts                                                                                   |      |  |
| Name of the Convener          |       | Dr.(Mrs.)V.Pushpalatha Principal i/c Head & Assistant Professor of Commerce                        |      |  |
| Organizers                    |       | Dr.Mrs.T.Karthiga Assistant Professor of Commerce Mrs.R.Amala Mary Assistant Professor of Commerce |      |  |
| Registration Link             |       | https://chat.whatsapp.com<br>/Crka8PcGuprCwxhhMoCkBS                                               |      |  |
| Participants                  |       | Students - 120                                                                                     |      |  |

#### **COMPANY ACCOUNTS**