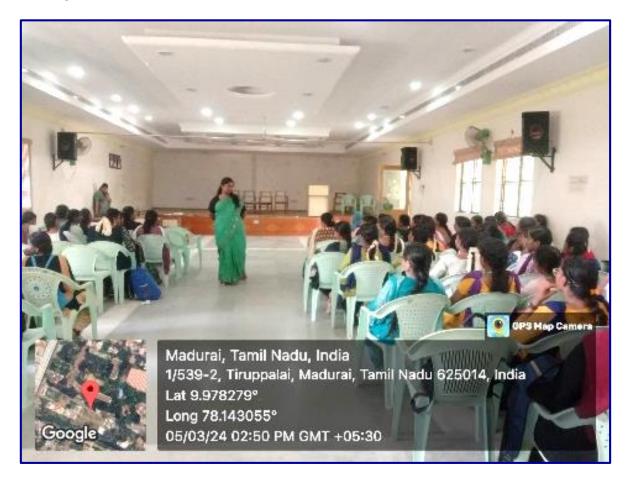

## Photographs

The Career Guidance & Placement Cell, EMGYWC organized a Personality Development Classes for all major final year students from 02.03.2024 to 07.03.2024