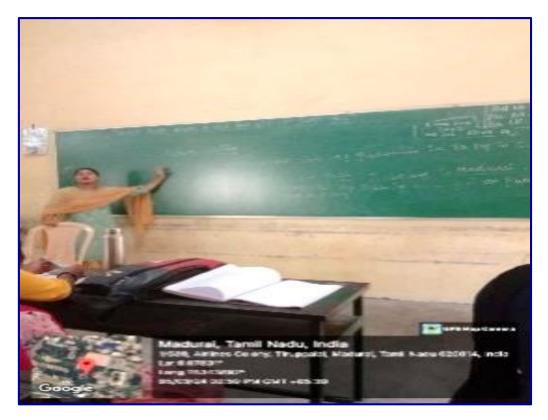

## Photographs

The Career Guidance & Placement Cell, EMGYWC organized a Personality Development Classes for all major final year students from 02.03.2024 to 07.03.2024