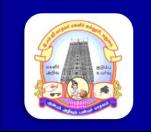

## Photographs

The Career Guidance & Placement Cell, EMGYWC organized a Personality Development Classes for all major final year students from 02.03.2024 to 07.03.2024