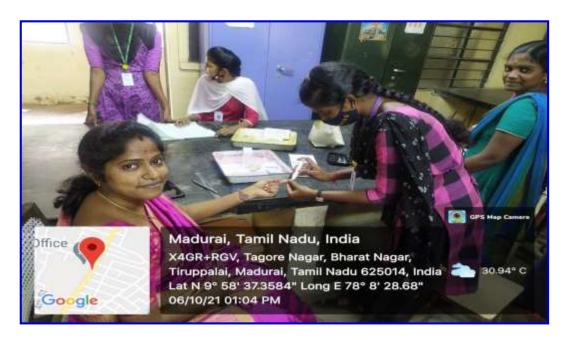

## **Photographs:**

Consultancy Activity organised by Department of Zoology on "Testing & Reporting Blood Groups & Haemoglobin Level" - 6.10.2021