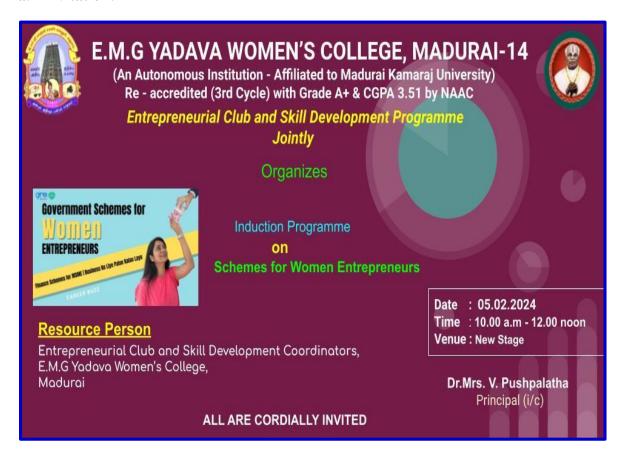

l for social mobility and entrepreneurial success, such as leadership, financial management, and networking.
- 4. Students felt more confident in their ability to initiate and manage their businesses, supported by the knowledge of available schemes and resources.
- 5. The programme facilitated networking opportunities among students, fostering collaboration and peer support to encourage entrepreneurial growth.
- 6. Participants developed a proactive and forward-thinking entrepreneurial mind-set, motivated to seize opportunities and contribute to economic development through their ventures.

## Photograph:



Entrepreneurial Club and Skill Development Cell, EMGYWC, organized an Induction Programme on "Schemes for Women Entrepreneurs" - 05.02.2024

#### **Enclosures:**

#### a. Invitation:



# b. Nominal Roll of Participants:Student participants of EMGYWC:

## E.M.GOPALAKRISHNA KONE YADAVA WOMEN'S COLLEGE



## E.M.G. YADAVA WOMEN'S COLLEGE, MADURAI – 625 014.

(An Autonomous Institution – Affiliated to Madural Kamaraj University)
Re-accredited (3<sup>rd</sup> Cycle) with Grade A<sup>+</sup> and CGPA 3.51 by NAAC

Induction Programme on "Schemes for Women Entrepreneurs" 05.02.2024

| S.No.    | REGISTER<br>NUMBER | NAME                         | DEPARTMENT   |
|----------|--------------------|------------------------------|--------------|
| 1        | 21CGA12            | Asha R                       | B.Com. (R)   |
| 2        | 21CGA13            | Ashifa Yasmin A              | B.Com. (R)   |
| 3        | 21CGA14            | AsmathHazina A               | B.Com. (R)   |