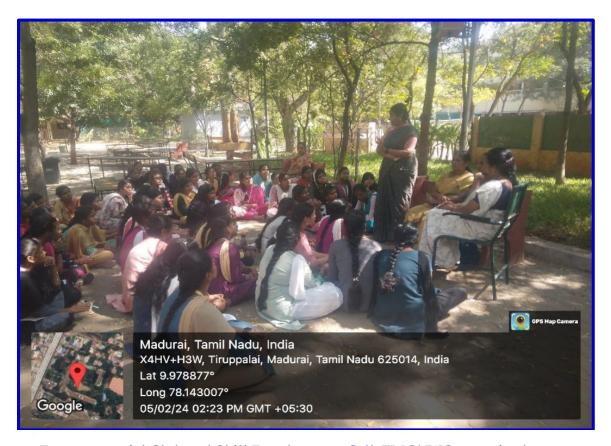

## Photograph:

Entrepreneurial Club and Skill Development Cell, EMGYWC, organized an Induction Programme on "Schemes for Women Entrepreneurs" - 05.02.2024