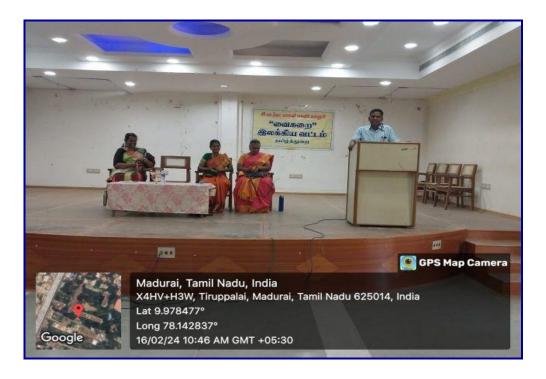

## **Photographs:**

The Department of Tamil organized International Seminar entitled "You Too Can Become a Lyricist (Neegalum Padal Aasiriyar Aagalam)" - 16.02.2024

## **DEPARTMENT OF TAMIL**

| DATE                                     | TIME                           | VENUE MODE                                                          |         |  |
|------------------------------------------|--------------------------------|---------------------------------------------------------------------|---------|--|
| 16.02.2024                               | 10:30 a.m.<br>to<br>12:30 p.m. | E.S.R. AlameluAmmal Memorial Hall<br>EMGYWC                         | Offline |  |
| Theme                                    |                                | To explore Tamil literary potential of Yapi                         | lakanam |  |
| Nature of the                            | Activity                       | International Seminar                                               |         |  |
| Title                                    |                                | You Too Can Become a Lyricist (Neegalum Padal<br>Aasiriyar Aagalam) |         |  |
| Convener                                 |                                | Dr.B.Panimalar Head & Assistant Professor of Tamil EMGYWC           |         |  |
| Coordinator                              |                                | Dr. V.Nambithai MrsT.Anusuya Assistant Professors of Tamil EMGYWC   |         |  |
| Resource Per                             | son                            | <b>Poet K. Kovintharasu</b><br>Writer , Singapore                   |         |  |
| Participants Students - 114 Faculty - 16 |                                |                                                                     |         |  |