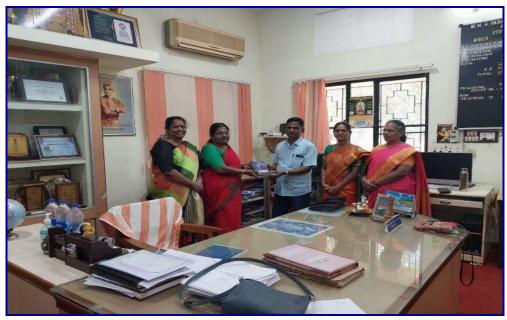

## **DEPARTMENT OF TAMIL**

| DATE                                     | TIME                           | VENUE MODE                                                          |         |  |
|------------------------------------------|--------------------------------|---------------------------------------------------------------------|---------|--|
| 16.02.2024                               | 10:30 a.m.<br>to<br>12:30 p.m. | E.S.R. AlameluAmmal Memorial Hall<br>EMGYWC                         | Offline |  |
| Theme                                    |                                | To explore Tamil literary potential of Yapi                         | lakanam |  |
| Nature of the                            | Activity                       | International Seminar                                               |         |  |
| Title                                    |                                | You Too Can Become a Lyricist (Neegalum Padal<br>Aasiriyar Aagalam) |         |  |
| Convener                                 |                                | Dr.B.Panimalar Head & Assistant Professor of Tamil EMGYWC           |         |  |
| Coordinator                              |                                | Dr. V.Nambithai MrsT.Anusuya Assistant Professors of Tamil EMGYWC   |         |  |
| Resource Per                             | son                            | <b>Poet K. Kovintharasu</b><br>Writer , Singapore                   |         |  |
| Participants Students - 114 Faculty - 16 |                                |                                                                     |         |  |