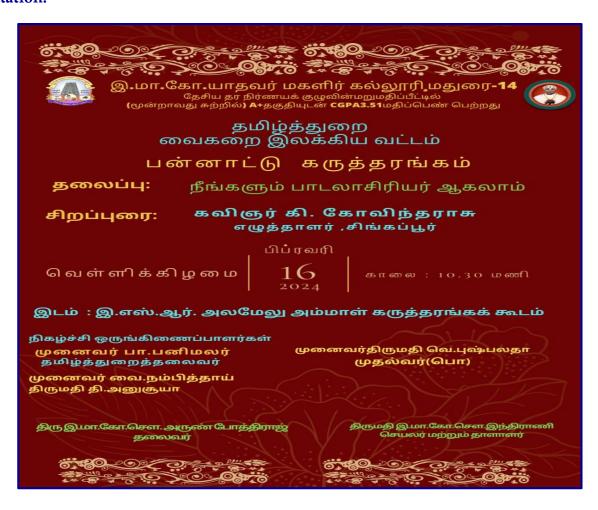

## **DEPARTMENT OF TAMIL**

| DATE                                     | TIME                           | VENUE MODE                                                          |         |  |
|------------------------------------------|--------------------------------|---------------------------------------------------------------------|---------|--|
| 16.02.2024                               | 10:30 a.m.<br>to<br>12:30 p.m. | E.S.R. AlameluAmmal Memorial Hall<br>EMGYWC                         | Offline |  |
| Theme                                    |                                | To explore Tamil literary potential of Yapi                         | lakanam |  |
| Nature of the                            | Activity                       | International Seminar                                               |         |  |
| Title                                    |                                | You Too Can Become a Lyricist (Neegalum Padal<br>Aasiriyar Aagalam) |         |  |
| Convener                                 |                                | Dr.B.Panimalar Head & Assistant Professor of Tamil EMGYWC           |         |  |
| Coordinator                              |                                | Dr. V.Nambithai MrsT.Anusuya Assistant Professors of Tamil EMGYWC   |         |  |
| Resource Per                             | son                            | <b>Poet K. Kovintharasu</b><br>Writer , Singapore                   |         |  |
| Participants Students - 114 Faculty - 16 |                                |                                                                     |         |  |