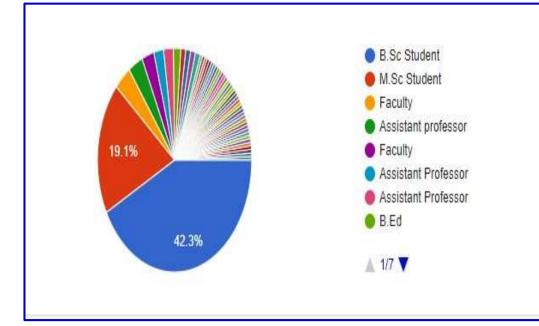

## Screenshots:

| 10 |                         | m or (Responses)<br>met format Data                                                                                                                                                                                                                                                                                                                                                                                                                                                                                                                                                                                                                                                                                                                                                                                                                                                                                                                                                                                                                                                                                                                                                                                                                                                                                                                                                                                                                                                                                                                                                                                                                                                                                                                                                                                                                                                                                                                                                                                                                                                                                            | 12 El 12<br>Tools Extensions He | D.                |                  |                                 |         |              | • ii Stark              |
|----|-------------------------|--------------------------------------------------------------------------------------------------------------------------------------------------------------------------------------------------------------------------------------------------------------------------------------------------------------------------------------------------------------------------------------------------------------------------------------------------------------------------------------------------------------------------------------------------------------------------------------------------------------------------------------------------------------------------------------------------------------------------------------------------------------------------------------------------------------------------------------------------------------------------------------------------------------------------------------------------------------------------------------------------------------------------------------------------------------------------------------------------------------------------------------------------------------------------------------------------------------------------------------------------------------------------------------------------------------------------------------------------------------------------------------------------------------------------------------------------------------------------------------------------------------------------------------------------------------------------------------------------------------------------------------------------------------------------------------------------------------------------------------------------------------------------------------------------------------------------------------------------------------------------------------------------------------------------------------------------------------------------------------------------------------------------------------------------------------------------------------------------------------------------------|---------------------------------|-------------------|------------------|---------------------------------|---------|--------------|-------------------------|
| *  | - 0 7 III.              | - 1 5 人 201<br>Web                                                                                                                                                                                                                                                                                                                                                                                                                                                                                                                                                                                                                                                                                                                                                                                                                                                                                                                                                                                                                                                                                                                                                                                                                                                                                                                                                                                                                                                                                                                                                                                                                                                                                                                                                                                                                                                                                                                                                                                                                                                                                                             | Ul+ Intuitité, +                | = • B I           | ● <u>▲</u> * ⊞ ⊞ | . ≣ • 1 • 1 • 1 • 1 • 1         | 0 🖾 V - | Σ -          |                         |
|    |                         |                                                                                                                                                                                                                                                                                                                                                                                                                                                                                                                                                                                                                                                                                                                                                                                                                                                                                                                                                                                                                                                                                                                                                                                                                                                                                                                                                                                                                                                                                                                                                                                                                                                                                                                                                                                                                                                                                                                                                                                                                                                                                                                                | +                               | 1.0               | 1.               | 1. 10                           |         |              | 18                      |
| 1  | Tirrestang.             | Email Address                                                                                                                                                                                                                                                                                                                                                                                                                                                                                                                                                                                                                                                                                                                                                                                                                                                                                                                                                                                                                                                                                                                                                                                                                                                                                                                                                                                                                                                                                                                                                                                                                                                                                                                                                                                                                                                                                                                                                                                                                                                                                                                  | Full Name                       | Designation       | Register Number  | Narius at the College / le city |         | State        | Mobile Northeri Wiattap |
| 1  | 6/18/05/0 5.00:00       | Collinsonia 1823 Bar                                                                                                                                                                                                                                                                                                                                                                                                                                                                                                                                                                                                                                                                                                                                                                                                                                                                                                                                                                                                                                                                                                                                                                                                                                                                                                                                                                                                                                                                                                                                                                                                                                                                                                                                                                                                                                                                                                                                                                                                                                                                                                           | Apadrukartska                   | Ill year Drudwets |                  | EMG Yaday Women's Cr. Madur     | ai .    | Tanifodu     | 8489196008              |
| ٤. | 6/16/2020 5:49:30       | 15hhurana 1727digmeil                                                                                                                                                                                                                                                                                                                                                                                                                                                                                                                                                                                                                                                                                                                                                                                                                                                                                                                                                                                                                                                                                                                                                                                                                                                                                                                                                                                                                                                                                                                                                                                                                                                                                                                                                                                                                                                                                                                                                                                                                                                                                                          |                                 | Lyeer Students    |                  | E.M.G.Yadava Warser's Madur     | al.     | Teninotu     | 9628285812              |
|    | 6/16/2026 16 27:18      | re-strangedgeal                                                                                                                                                                                                                                                                                                                                                                                                                                                                                                                                                                                                                                                                                                                                                                                                                                                                                                                                                                                                                                                                                                                                                                                                                                                                                                                                                                                                                                                                                                                                                                                                                                                                                                                                                                                                                                                                                                                                                                                                                                                                                                                | revetti                         | l year Stations   | 16hma23          | eng natur                       |         | teninatu     | 9624768334              |
| 6  | 8/16/0029 20:43 55      | Marialahatorileana 110k                                                                                                                                                                                                                                                                                                                                                                                                                                                                                                                                                                                                                                                                                                                                                                                                                                                                                                                                                                                                                                                                                                                                                                                                                                                                                                                                                                                                                                                                                                                                                                                                                                                                                                                                                                                                                                                                                                                                                                                                                                                                                                        | Mahalaksheit                    | l year Distants   | 18029827         | E. M. G. Yathava vorser Matur   | #1      | Tamit staubu | 1042540177              |
| 1  | 6/16/00/20 21 21:14     | effectuation and Think                                                                                                                                                                                                                                                                                                                                                                                                                                                                                                                                                                                                                                                                                                                                                                                                                                                                                                                                                                                                                                                                                                                                                                                                                                                                                                                                                                                                                                                                                                                                                                                                                                                                                                                                                                                                                                                                                                                                                                                                                                                                                                         | KArthy                          | Lyear Disdorm     | 1998434          | ENG yadene women's or Meduc     | ai i    | Tami Natu    | +517629565105           |
| Ē. | 8/18/2020 21-49-50      | and a section of the  | S Syet All Pattona              | l year Stalants   | 1996A44          | E re p Yadava women's / Madur   | af .    | Tamit statu  | 8701817770              |
|    | 6/16/2028 22:14:46      | Administration (Caral                                                                                                                                                                                                                                                                                                                                                                                                                                                                                                                                                                                                                                                                                                                                                                                                                                                                                                                                                                                                                                                                                                                                                                                                                                                                                                                                                                                                                                                                                                                                                                                                                                                                                                                                                                                                                                                                                                                                                                                                                                                                                                          | NAIMa                           | lyeer Students    | 19986428         | E.M.G yadava women's (Madur     | ai i    | Teninatu     | 1084225501              |
| E  | 6116/2020 23/22:41      | www.iadu.tttl/dama                                                                                                                                                                                                                                                                                                                                                                                                                                                                                                                                                                                                                                                                                                                                                                                                                                                                                                                                                                                                                                                                                                                                                                                                                                                                                                                                                                                                                                                                                                                                                                                                                                                                                                                                                                                                                                                                                                                                                                                                                                                                                                             | T.Imini                         | Lyeer Students    | 19MP401          | E.M.G.Yadava Women's Madur      | ai.     | Tamit Nodu   | 5384354036              |
|    | 6/16/2028 23 30 08      | another??Withpeat.on                                                                                                                                                                                                                                                                                                                                                                                                                                                                                                                                                                                                                                                                                                                                                                                                                                                                                                                                                                                                                                                                                                                                                                                                                                                                                                                                                                                                                                                                                                                                                                                                                                                                                                                                                                                                                                                                                                                                                                                                                                                                                                           | J. Lavatys                      | I year Students   | 194432           | E.M.G. Yadaxa Wumen's Madur     | ai      | Tamil Nodu   | 8388542449              |
| Ē. | 6/17/2020 1 50 65       | dagantaka (20) yaaka                                                                                                                                                                                                                                                                                                                                                                                                                                                                                                                                                                                                                                                                                                                                                                                                                                                                                                                                                                                                                                                                                                                                                                                                                                                                                                                                                                                                                                                                                                                                                                                                                                                                                                                                                                                                                                                                                                                                                                                                                                                                                                           | U RENUKA                        | III year Students | 17MP055          | EMG VADAWA WOMEN HADU           | RAI     | TAMENADU     | 7539993268              |
| E. | 6/17/2020 2 10:08       | perstand () (grant in                                                                                                                                                                                                                                                                                                                                                                                                                                                                                                                                                                                                                                                                                                                                                                                                                                                                                                                                                                                                                                                                                                                                                                                                                                                                                                                                                                                                                                                                                                                                                                                                                                                                                                                                                                                                                                                                                                                                                                                                                                                                                                          | Gpavitva                        | year Statem       | 19MPE32          | EMG yadaxa waman's o Madur      | ai i    | Tamikada     | 8349863347              |
|    | 8/17/2625 2 10:49       | entry eventual Digma in                                                                                                                                                                                                                                                                                                                                                                                                                                                                                                                                                                                                                                                                                                                                                                                                                                                                                                                                                                                                                                                                                                                                                                                                                                                                                                                                                                                                                                                                                                                                                                                                                                                                                                                                                                                                                                                                                                                                                                                                                                                                                                        | Selokys M                       | I year Studients  | 19MP842          | EMG Yadava Women's CMadur       | 11      | Tanihoslu    | 1045713922              |
| i. | 6/17/2020 9-20:18       | and all the state of the second second                                                                                                                                                                                                                                                                                                                                                                                                                                                                                                                                                                                                                                                                                                                                                                                                                                                                                                                                                                                                                                                                                                                                                                                                                                                                                                                                                                                                                                                                                                                                                                                                                                                                                                                                                                                                                                                                                                                                                                                                                                                                                         | T.Katiya                        | I poor Studiem    | V984KA20         | ENG Yeakers wemen's Skiege      | rgal    | Tanikatis    | 9345275868              |
| 1  | 6/17/2020 7:06 53       | and when a state of the second | ValunaES                        | l year Students   | 19MPB48          | E.N.G. Yadava womens. Malar     |         | Tenikada     | 678609568E              |
|    | \$17/2020 9:03:14       | authy Higgral and                                                                                                                                                                                                                                                                                                                                                                                                                                                                                                                                                                                                                                                                                                                                                                                                                                                                                                                                                                                                                                                                                                                                                                                                                                                                                                                                                                                                                                                                                                                                                                                                                                                                                                                                                                                                                                                                                                                                                                                                                                                                                                              | KAarthy                         | Il year Studerts  | 17MPB82          | E.N.G yetere women's (Madur     | el .    | Tanikadu     | 1229101457              |
|    |                         |                                                                                                                                                                                                                                                                                                                                                                                                                                                                                                                                                                                                                                                                                                                                                                                                                                                                                                                                                                                                                                                                                                                                                                                                                                                                                                                                                                                                                                                                                                                                                                                                                                                                                                                                                                                                                                                                                                                                                                                                                                                                                                                                | R Markammal                     | I year Students   | 1964KA24         | Eing yädene worken's co Madur   | al.     | Tanànada     | 7684956412              |
|    | 8/17/2020 9:47 20       | Preventiona Brasan (1957)                                                                                                                                                                                                                                                                                                                                                                                                                                                                                                                                                                                                                                                                                                                                                                                                                                                                                                                                                                                                                                                                                                                                                                                                                                                                                                                                                                                                                                                                                                                                                                                                                                                                                                                                                                                                                                                                                                                                                                                                                                                                                                      | R Kerndhavalli Naachia          | Lyeur Students    | 194/PG25         | EMG Yadava Women's CMador       | ai      | Tanihada     | 7530884491              |
| 6  | 6/17/2028 19:51 48      | a gent i gettigtonal son                                                                                                                                                                                                                                                                                                                                                                                                                                                                                                                                                                                                                                                                                                                                                                                                                                                                                                                                                                                                                                                                                                                                                                                                                                                                                                                                                                                                                                                                                                                                                                                                                                                                                                                                                                                                                                                                                                                                                                                                                                                                                                       | M Roothika                      | I year Students   | 19MF823          | EMG Yadhaya Workers Madur       | ai.     | Tanikodu     | 1095877258              |
|    | 6/17/2020 21:53:13      | kanper (k@pris) per                                                                                                                                                                                                                                                                                                                                                                                                                                                                                                                                                                                                                                                                                                                                                                                                                                                                                                                                                                                                                                                                                                                                                                                                                                                                                                                                                                                                                                                                                                                                                                                                                                                                                                                                                                                                                                                                                                                                                                                                                                                                                                            | G.Kappelundari                  | year Students     | 19MP824          | E.N.G.Yadava vemen's Mador      | ai .    | Tamil Nadu   | 8046187891              |
|    |                         |                                                                                                                                                                                                                                                                                                                                                                                                                                                                                                                                                                                                                                                                                                                                                                                                                                                                                                                                                                                                                                                                                                                                                                                                                                                                                                                                                                                                                                                                                                                                                                                                                                                                                                                                                                                                                                                                                                                                                                                                                                                                                                                                | Development Proble R            | l year Students   | 199P015          | E.N.G. Yadana Wemer's Madur     | ei.     | Tanikudu     | 1964621062              |
|    |                         | authini (1990) and 1                                                                                                                                                                                                                                                                                                                                                                                                                                                                                                                                                                                                                                                                                                                                                                                                                                                                                                                                                                                                                                                                                                                                                                                                                                                                                                                                                                                                                                                                                                                                                                                                                                                                                                                                                                                                                                                                                                                                                                                                                                                                                                           | MANTH                           | Tynar Stalarts    | 19WPB11          | Englyadana vomen's co Madur     | ai.     | Tanifudo     | \$198927253             |
|    |                         | www.Autory.autOttDiff.gov                                                                                                                                                                                                                                                                                                                                                                                                                                                                                                                                                                                                                                                                                                                                                                                                                                                                                                                                                                                                                                                                                                                                                                                                                                                                                                                                                                                                                                                                                                                                                                                                                                                                                                                                                                                                                                                                                                                                                                                                                                                                                                      |                                 | l year Stainette  | 19MP821          | E.N.G.Yadaya women's (Medua     |         | Tanit nadu   | 7396989454              |
| 1  |                         | entities euroffitige                                                                                                                                                                                                                                                                                                                                                                                                                                                                                                                                                                                                                                                                                                                                                                                                                                                                                                                                                                                                                                                                                                                                                                                                                                                                                                                                                                                                                                                                                                                                                                                                                                                                                                                                                                                                                                                                                                                                                                                                                                                                                                           |                                 | Lyser Students    | 19MP851          | EMO Yadava wirmani cc Madur     |         | Tamilyada    | 9759189621              |
| 1  | 6116/2029 28:10:14      | akineset 107@graft                                                                                                                                                                                                                                                                                                                                                                                                                                                                                                                                                                                                                                                                                                                                                                                                                                                                                                                                                                                                                                                                                                                                                                                                                                                                                                                                                                                                                                                                                                                                                                                                                                                                                                                                                                                                                                                                                                                                                                                                                                                                                                             | A Ahin                          | RI year Students  | RITMATEN         | M. S. S wald Board Colle Madur  | el .    | Tanikadu     | 7696967427              |
|    | the state of the second |                                                                                                                                                                                                                                                                                                                                                                                                                                                                                                                                                                                                                                                                                                                                                                                                                                                                                                                                                                                                                                                                                                                                                                                                                                                                                                                                                                                                                                                                                                                                                                                                                                                                                                                                                                                                                                                                                                                                                                                                                                                                                                                                |                                 |                   |                  |                                 |         |              | 1.000                   |
|    | + E Form                | Responses 1 +                                                                                                                                                                                                                                                                                                                                                                                                                                                                                                                                                                                                                                                                                                                                                                                                                                                                                                                                                                                                                                                                                                                                                                                                                                                                                                                                                                                                                                                                                                                                                                                                                                                                                                                                                                                                                                                                                                                                                                                                                                                                                                                  |                                 |                   |                  |                                 |         |              | Course Come             |
|    |                         |                                                                                                                                                                                                                                                                                                                                                                                                                                                                                                                                                                                                                                                                                                                                                                                                                                                                                                                                                                                                                                                                                                                                                                                                                                                                                                                                                                                                                                                                                                                                                                                                                                                                                                                                                                                                                                                                                                                                                                                                                                                                                                                                |                                 |                   |                  |                                 |         |              |                         |