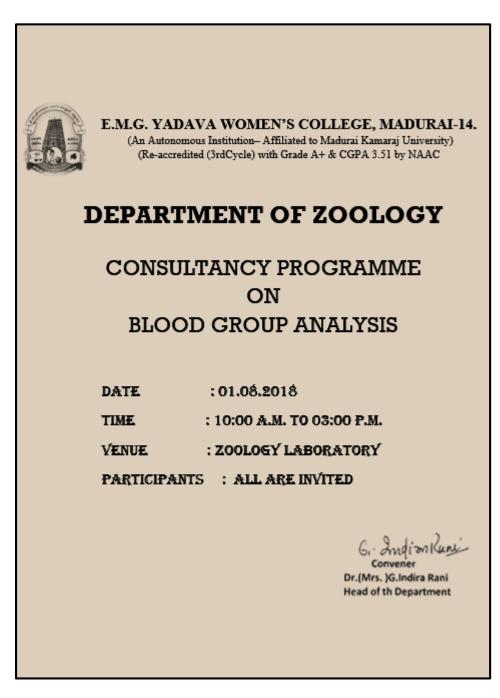

# DEPARTMENT OF ZOOLOGY

| DATE                 | TIME                          | VENUE                                                                      |  |
|----------------------|-------------------------------|----------------------------------------------------------------------------|--|
| 01.08.2018           | 10:00 a.m.<br>to<br>3:00 p.m. | Zoology Laboratory, EMGYWC                                                 |  |
| Theme                |                               | Understanding the Importance of Knowing Your Blood Group                   |  |
| Nature of the        | e Activity                    | Consultancy Service                                                        |  |
| Title                |                               | Blood Group Analysis                                                       |  |
| Convener             |                               | <b>Dr.G.Indira Rani</b><br>Head & Associate Professor of Zoology<br>EMGYWC |  |
| Organiser            |                               | <b>Dr. M.A.Soniya</b><br>Assistant Professor of Zoology<br>EMGYWC          |  |
| No. of Beneficiaries |                               | Students - 25                                                              |  |
| No. of Participants  |                               | Faculty - 4<br>Students - 40                                               |  |

#### CONSULTANCY SERVICE ON "BLOOD GROUP ANALYSIS"