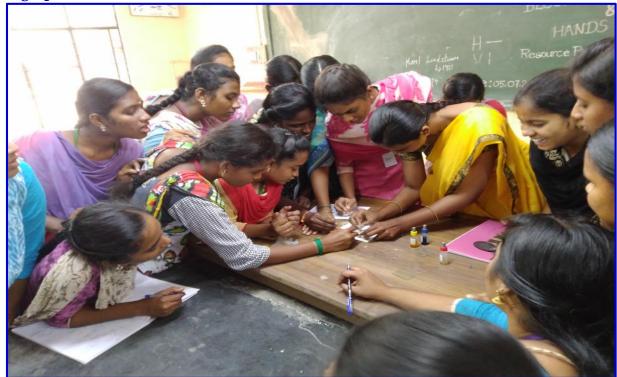

# **Photographs:**

Department of Zoology offers a Consultancy Service on "Blood Group Analysis" -01.08.2018