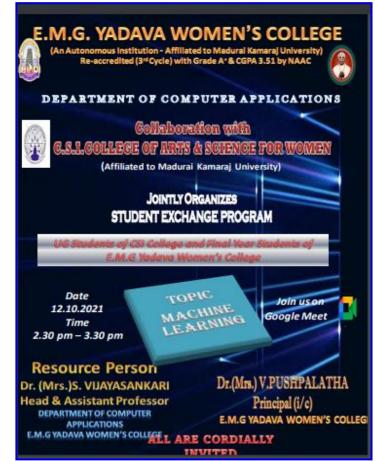

# **DEPARTMENT OF COMPUTER APPLICATIONS**

| DATE                                      | TIME                         | PLATFORM                                                                                           | MODE   |  |
|-------------------------------------------|------------------------------|----------------------------------------------------------------------------------------------------|--------|--|
| 12.10.2021                                | 2:30 p.m.<br>to<br>3:30 p.m. | Google Meet                                                                                        | Online |  |
| Nature of the Activity                    |                              | Student Exchange Programme                                                                         |        |  |
| Title                                     |                              | Machine Learning                                                                                   |        |  |
| Name of the Convener &<br>Resource Person |                              | <b>Dr.(Mrs.) S. Vijayasankari</b><br>Head & Assistant Professor of Computer Applications<br>EMGYWC |        |  |
| Programme Link                            |                              | https://meet.google.com/ptx-dgwt-jub                                                               |        |  |
| Participants                              |                              | Students – 36<br>Faculty - 6                                                                       |        |  |

#### **MACHINE LEARNING**

#### Enclosures:

a. Invitation:

a. Nominal Roll of Participants: