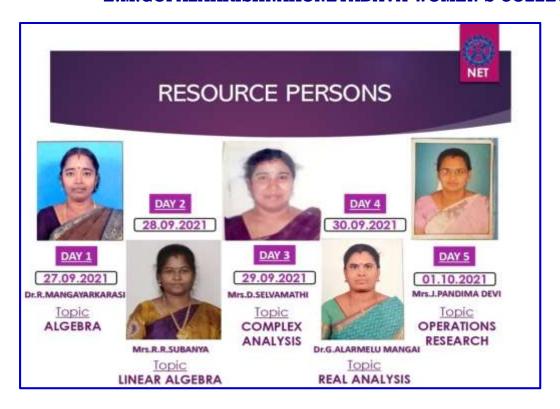

#### **Screenshots:**

MoU FEP - How to Crack SET/CSIR-NET in Mathematics "Algebra" taken by Dr.R.Mangayarkarasi of EMGYWC - 27.09.2021 "Linear Algebra" taken by Mrs.R.Subanya of EMGYWC - 28.09.2021

MoU FEP - How to Crack SET/CSIR-NET in Mathematics entitled "Complex Analysis" taken by Mrs.D.Selvamathi of EMGYWC - 29.09.2021 "Real Analysis" taken by Dr.G.Alarmelu Mangai of EMGYWC - 30.09.2021