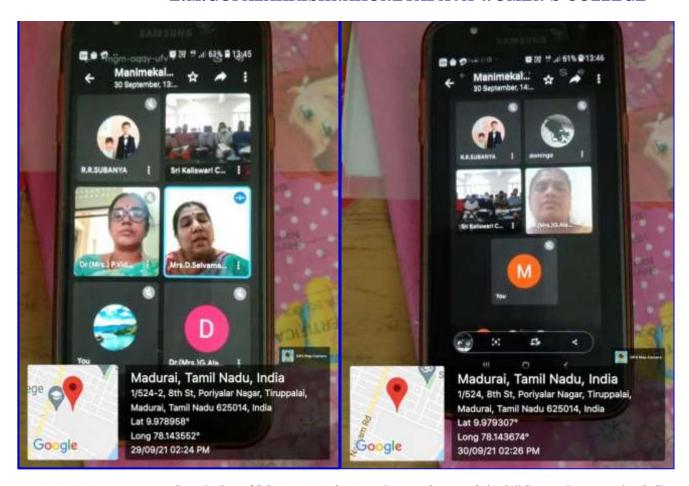

#### **Screenshots:**

MoU FEP - How to Crack SET/CSIR-NET in Mathematics "Algebra" taken by Dr.R.Mangayarkarasi of EMGYWC - 27.09.2021 "Linear Algebra" taken by Mrs.R.Subanya of EMGYWC - 28.09.2021

MoU FEP - How to Crack SET/CSIR-NET in Mathematics entitled "Complex Analysis" taken by Mrs.D.Selvamathi of EMGYWC - 29.09.2021 "Real Analysis" taken by Dr.G.Alarmelu Mangai of EMGYWC - 30.09.2021