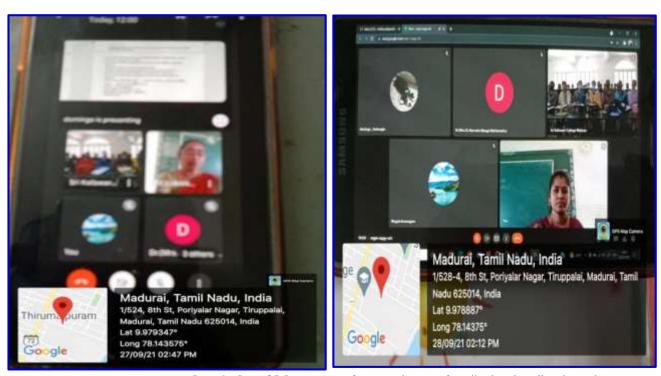

#### **Screenshots:**

MoU FEP - How to Crack SET/CSIR-NET in Mathematics "Algebra" taken by Dr.R.Mangayarkarasi of EMGYWC - 27.09.2021 "Linear Algebra" taken by Mrs.R.Subanya of EMGYWC - 28.09.2021

MoU FEP - How to Crack SET/CSIR-NET in Mathematics entitled "Complex Analysis" taken by Mrs.D.Selvamathi of EMGYWC - 29.09.2021 "Real Analysis" taken by Dr.G.Alarmelu Mangai of EMGYWC - 30.09.2021