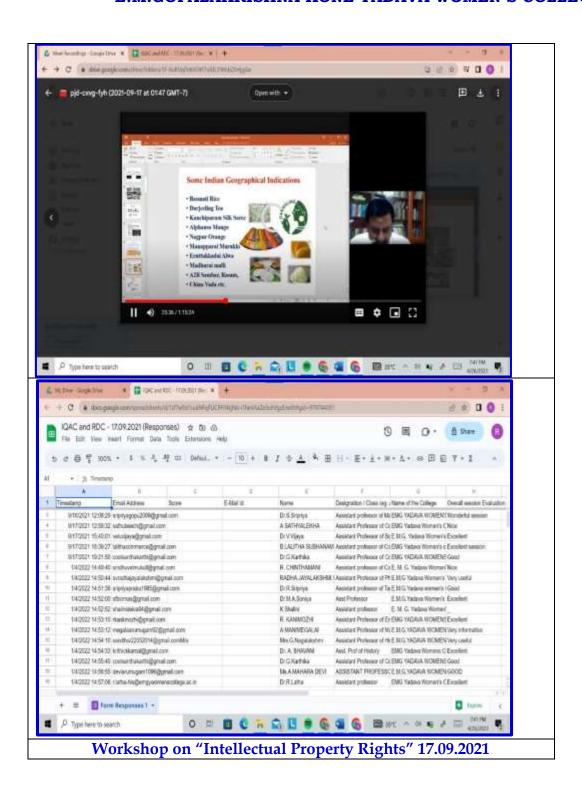

### **WORKSHOP ON "INTELLECTUAL PROPERTY RIGHTS"**

## **Photographs:**

# 1. Student participants from our college:

| Workshop on "Intellectual Property Rights" 17.09.2021 |                     |                        |                            |
|-------------------------------------------------------|---------------------|------------------------|----------------------------|
| S.No.                                                 | NAME                | DEPARTMENT             | COLLEGE                    |
| 1.                                                    | T.Thivya            | Mathematics            | EMG Yadava Women's College |
| 2.                                                    | Divya S             | BBA                    | EMG Yadava Women's College |
| 3.                                                    | Mrs.T.Usharani      | BBA                    | EMG Yadava Women's College |
| 4.                                                    | Dr.M.Neelavathy     | Commerce               | EMG Yadava Women's College |
| 5.                                                    | Mrs.R.Kayalvizhi    | Physics                | EMG Yadava Women's College |
| 6.                                                    | A.Mahara Devi       | English                | EMG Yadava Women's College |
| 7.                                                    | Dr. N. T. Sumathi   | Tamil                  | EMG Yadava Women's College |
| 8.                                                    | Dr. M. Tamilselvi   | History                | EMG Yadava Women's College |
| 9.                                                    | G.Mahalakshmi       | Mathematics            | EMG Yadava Women's College |
| 10.                                                   | Mrs.A.Rehanabarveen | Physics                | EMG Yadava Women's College |
| 11.                                                   | Mrs.T. Thivya       | Mathematics            | EMG Yadava Women's College |
| 12.                                                   | A.Manimegalai       | Mathematics            | EMG Yadava Women's College |
| 13.                                                   | Mrs.S.Sripriya      | Mathematics            | EMG Yadava Women's College |
| 14.                                                   | G.Nagalakshmi       | History                | EMG Yadava Women's College |
| 15.                                                   | V. Backiyalakshmi   | Computer Applications  | EMG Yadava Women's College |
| 16.                                                   | Mrs. S. Chitradevi  | Commerce               | EMG Yadava Women's College |
| 17.                                                   | Amudha.G            | Information Technology | EMG Yadava Women's College |
| 18.                                                   | R.Lakhmi            | Information Technology | EMG Yadava Women's College |
| 19.                                                   | Manimozhi.S         | Physics                | EMG Yadava Women's College |
| 20.                                                   | Dr.C.Sindhuja       | English                | EMG Yadava Women's College |
| 21.                                                   | R.Rajasangeetha     | Information Technology | EMG Yadava Women's College |
| 22.                                                   | Dr. S.P.Sugapriya   | Economics              | EMG Yadava Women's College |
| 23.                                                   | Dr.R.Latha          | History                | EMG Yadava Women's College |
| 24.                                                   | M.Murugeswari       | Computer Applications  | EMG Yadava Women's College |