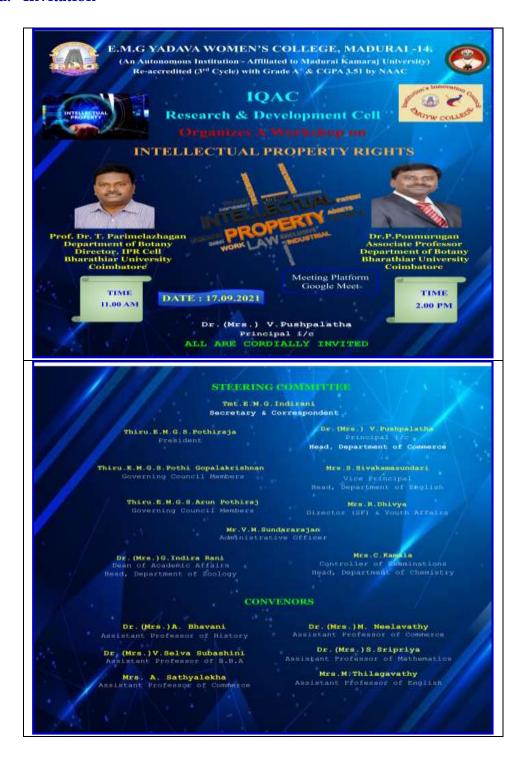

# **IQAC, RESEARCH & DEVELOPMENT CELL**

| DATE                                              | TIME                           | PLATFORM                                                                                                                                                                                                                                                                                                    | MODE   |  |
|---------------------------------------------------|--------------------------------|-------------------------------------------------------------------------------------------------------------------------------------------------------------------------------------------------------------------------------------------------------------------------------------------------------------|--------|--|
| 17.09.2021                                        | 11:00 a.m.<br>to<br>02:00 p.m. | Google Meet                                                                                                                                                                                                                                                                                                 | Online |  |
| Theme                                             |                                | The Legal Framework for Innovation                                                                                                                                                                                                                                                                          |        |  |
| Nature of the Activity                            |                                | Workshop                                                                                                                                                                                                                                                                                                    |        |  |
| Title                                             |                                | Intellectual Property Rights                                                                                                                                                                                                                                                                                |        |  |
| Organizers                                        |                                | Dr.A.Bhavani Assistant Professor of History Dr.M. Neelavathy Assistant Professor of Commerce Dr.V.Selva Subhashini Assistant Professor of BBA Dr.S.Sripriya Assistant Professor of Mathematics Mrs. A.Sathyalekha Assistant Professor of Commerce Mrs. M.Thilagavathy Assistant Professor of English EMGYWC |        |  |
| Resource Persons                                  |                                | Dr.T.Parimelazhgan Department of Botany, Director, IPR cell, Bharathiar University, Coimbatore Dr.P.Ponmurugan Associate Professor, Department of Botany, Bharathiar University, Coimbatore                                                                                                                 |        |  |
| Programme Links                                   |                                | https://drive.google.com/file/d/1E6EpXhY6-f-MUYk-nQOyK6-BOFyqX-I9/view?usp=share_link https://drive.google.com/file/d/1j5d379m8NjSO7T4w1O-6WErup9RnCmhX/view?usp=share_link                                                                                                                                 |        |  |
| No. of Participants of our College Students - 130 |                                | Students - 130                                                                                                                                                                                                                                                                                              |        |  |

#### a. Invitation