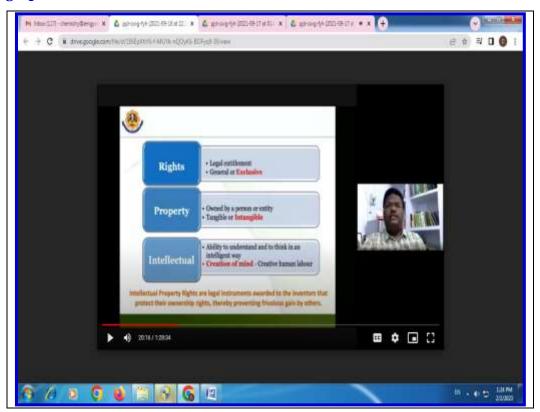

|        |  |

### **WORKSHOP ON "INTELLECTUAL PROPERTY RIGHTS"**

## **Objectives:**

To educate the staff and staffs on legal rights given to the inventor to protect his invention or creation for a certain period of time.

## **Programme Outcome:**

- ➤ The students got an understanding on the importance of IPR, copy rights, common law tradition and civil law tradition, derivative works and limitations on rights.
- ➤ The participants gain insight into creating IP, protecting IP, trade marketing and the benefits of IPR protection

## **Photographs:**





#### **Enclosures:**

#### a. Invitation



# b. Nominal Roll of Participants:

# 1. Student participants from our college:

| Workshop on "Intellectual Property Rights" 17.09.2021 |                     |                        |                            |
|-------------------------------------------------------|---------------------|------------------------|----------------------------|
| S.No.                                                 | NAME                | DEPARTMENT             | COLLEGE                    |
| 1.                                                    | T.Thivya            | Mathematics            | EMG Yadava Women's College |
| 2.                                                    | Divya S             | BBA                    | EMG Yadava Women's College |
|