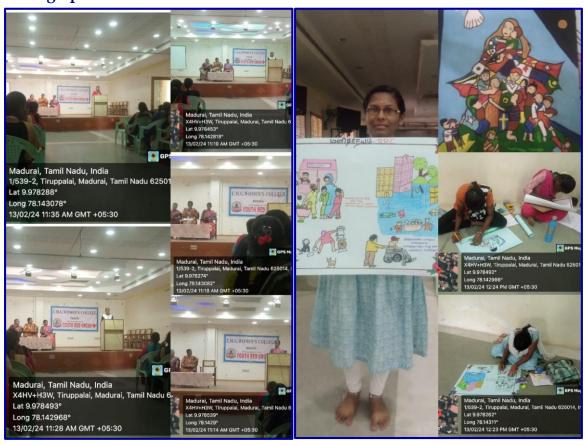

### **Photographs:**

YRC & RRC of EMGYWC, organized Elocution & Drawing Competition - 13.02.2024

#### a. Invitation: