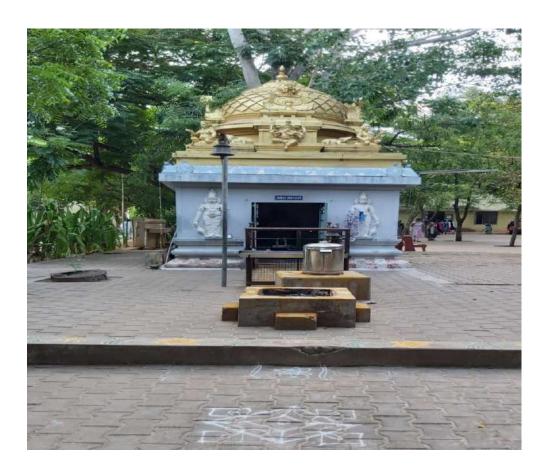

## E.M.G. YADAVA WOMEN'S COLLEGE, MADURAI – 625014

(An Autonomous Institution – Affiliated to Madurai Kamaraj University) Re-accredited(3<sup>rd</sup> Cycle)with Grade A<sup>+</sup> &CGPA 3.51by NAAC

## **PHYSICAL FACILITIES**

## **COLLEGE CAMPUS**



**AERIAL VIEW** 



**ENTRANCEGATE** 

## **FRONT VIEW**



## VIDHYA VINAYAGAR TEMPLE



# **INFRASTRUCTURE**

# **DEPARTMENTS WITH CLASSROMS AND LABORATORIES**

#### **HISTORY WING**



HISTORY DEPARTMENT



HISTORY CLASS ROOMS

## **ENGLISH WING**



ENGLISH DEPARTMENT



**ENGLISH CLASSROOMS** 

# ENGLISH - DIGITAL LANGUAGE LAB



#### **ZOOLOGY WING**



**ZOOLOGY DEPARTMENT** 



ZOOLOGY LAB

#### **HERBAL GARDEN**



## **NET HOUSE**



#### **COMMERCE WING**



**COMMERCE DEPARTMENT** 



**COMMERCE CLASS ROOMS** 

## COMMERCE COMPUTER LAB



#### **MATHEMATICS WING**



MATHEMATICS DEPARTMENT



MATHEMATICS CLASS ROOMS



MATHEMATICS COMPUTER LAB

#### **NUTRITION AND DIETETICS**



**NUTRITION AND DIETETICS DEPARTMENT** 



**NUTRITION AND DIETETICS CLASSROOMS** 



**NUTRITION AND DIETETICS LAB** 

#### **BBA WING**



**BBA DEPARTMENT** 



**BBA CLASSROOMS** 

##