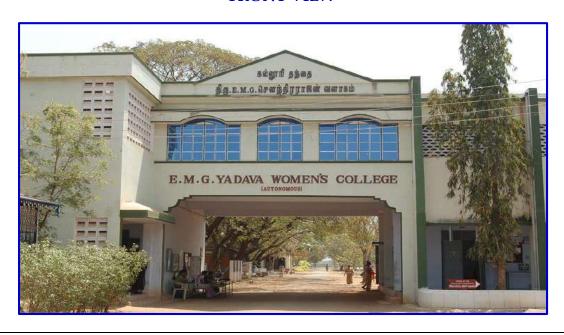

## E.M.G. YADAVA WOMEN'S COLLEGE, MADURAI – 625014

(An Autonomous Institution – Affiliated to Madurai Kamaraj University) Re-accredited(3<sup>rd</sup> Cycle)with Grade A<sup>+</sup> &CGPA 3.51by NAAC

## **PHYSICAL FACILITIES**

## **COLLEGE CAMPUS**



**AERIAL VIEW** 



**ENTRANCEGATE** 

## **FRONT VIEW**



## VIDHYA VINAYAGAR TEMPLE



# **INFRASTRUCTURE**

# **DEPARTMENTS WITH CLASSROMS AND LABORATORIES**

#### **HISTORY WING**



HISTORY DEPARTMENT



HISTORY CLASS ROOMS

## **ENGLISH WING**



ENGLISH DEPARTMENT



**ENGLISH CLASSROOMS** 

# ENGLISH - DIGITAL LANGUAGE LAB



#### **ZOOLOGY WING**



**ZOOLOGY DEPARTMENT** 



ZOOLOGY LAB

#### **HERBAL GARDEN**



## **NET HOUSE**



#### **COMMERCE WING**



**COMMERCE DEPARTMENT** 



**COMMERCE CLASS ROOMS** 

## COMMERCE COMPUTER LAB



#### **MATHEMATICS WING**



MATHEMATICS DEPARTMENT



MATHEMATICS CLASS ROOMS



MATHEMATICS COMPUTER LAB

#### **NUTRITION AND DIETETICS**



**NUTRITION AND DIETETICS DEPARTMENT** 



**NUTRITION AND DIETETICS CLASSROOMS** 



**NUTRITION AND DIETETICS LAB** 

#### **BBA WING**



**BBA DEPARTMENT