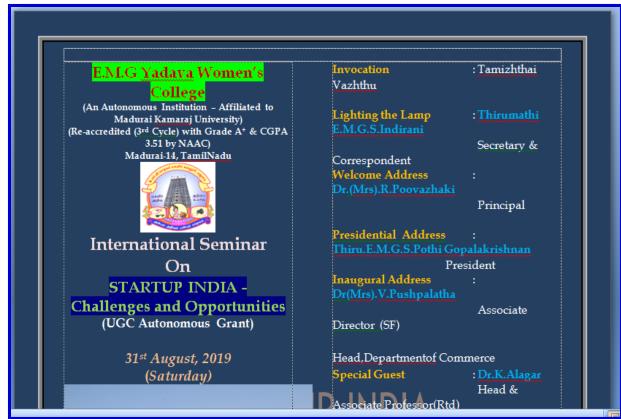

# **DEPARTMENT OF COMMERCE**

| DATE                   | TIME                           | VENUE                                                                                       |
|------------------------|--------------------------------|---------------------------------------------------------------------------------------------|
| 31.08.2019             | 10.00 a.m.<br>to<br>05:00 p.m. | ESR Alamelu Ammal Memorial Hall,<br>EMGYWC                                                  |
| Theme                  |                                | Startup India: Navigating Challenges and Unlocking<br>Opportunities                         |
| Nature of the Activity |                                | International Seminar                                                                       |
| Title                  |                                | Startup India -Challenges and Opportunities                                                 |
| Convener               |                                | <b>Dr. (Mrs) V.Pushpalatha</b><br>Director(SF)<br>Assistant Professor of Commerce<br>EMGYWC |
| Resource Person        |                                | <b>Dr.K.Alagar</b><br>Head & Associate Professor<br>Yadava College<br>Madurai               |
| No. of Participants    |                                | Faculty - 21<br>Students - 1050                                                             |

#### **Enclosures:**

a. Invitation

a. Nominal Roll of Participants:1. Faculty Participants of EMGYWC:

| International Conference on "Start-Up India -Challenges and<br>Opportunities" - 31.08.2019 |                         |                                 |  |
|--------------------------------------------------------------------------------------------|-------------------------|---------------------------------|--|
| S.No.                                                                                      | Name                    | Designation with Department     |  |
| 1.                                                                                         | Dr.(Mrs.) K. Padmavathy | Assistant Professor of Commerce |  |
| 2.                                                                                         | Dr.(Mrs.) M. Neelavathy | Assistant Professor of Commerce |  |
| 3.                                                                                         | Dr. (Mrs.)M.Alagupriya  | Assistant Professor of Commerce |  |
| 4.                                                                                         | Mrs. S. Chitradevi      | Assistant Professor of Commerce |  |
| 5.                                                                                         | Mrs. S. Niveethitha     | Assistant Professor of Commerce |  |
| 6.                                                                                         | Mrs. S.K.Sudha          | Assistant Professor of Commerce |  |
| 7.                                                                                         | Dr.(Mrs).T.Karthiyayini | Assistant Professor of Commerce |  |
| 8.                                                                                         | Mrs.V.Priya             | Assistant Professor of Commerce |  |
| 9.                                                                                         | Dr.(Mrs.)B.Kalyani      | Assistant Professor of Commerce |  |
| 10.                                                                                        | Mrs.S.Dhurgadevi        | Assistant Professor of Commerce |  |
| 11.                                                                                        | Mrs.A.SathyaLekha       | Assistant Professor of Commerce |  |
| 12.                                                                                        | Ms.A.Josephine          | Assistant Professor of Commerce |  |
| 13.                                                                                        | Mrs.V.Jeyapriya         | Assistant Professor of Commerce |  |
| 14.                                                                                        | Mrs.R.Amala Mary        | Assistant Professor of Commerce |  |
| 15.                                                                                        | Mrs.P.L.Savithree       | Assistant Professor of Commerce |  |
| 16.                                                                                        | Mrs.D.Reena             | Assistant Professor of Commerce |  |
| 17.                                                                                        | Mrs.A.Kavitha           | Assistant Professor of Commerce |  |
| 18.                                                                                        | Mrs.B.LalithaSubhanam   | Assistant Professor of Commerce |  |
| 19.                                                                                        | Mrs.G.Jyothi            | Assistant Professor of Commerce |  |
| 20.                                                                                        | Mrs.M.Sharmiladevi      | Assistant Professor of Commerce |  |
| 21.                                                                                        | Ms.A.Nazima             | Assistant Professor of Commerce |  |