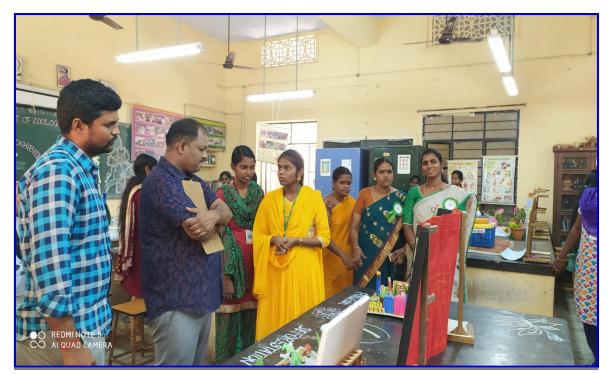

## **Photographs:**

Students from the Department of Zoology displayed biological models at the State-Level Science Expo celebrated from 20.02.2020 & 21.02.2020

## **Highlights:**

The State Level Science Exhibition was inaugurated by Dr. N. Vasudevan, Associate Professor of Physics, Thiayagarajar College of Engineering, who graced the occasion as the chief guest.