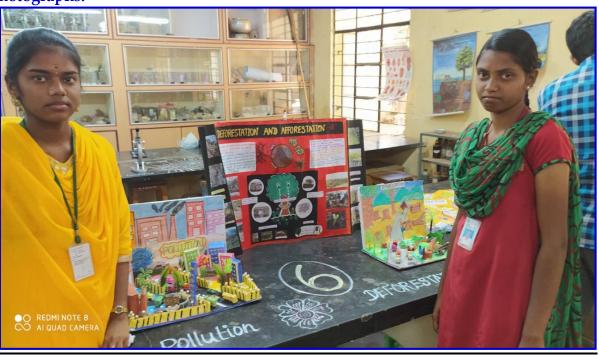

## **Photographs:**

Students from the Department of Zoology displayed biological models at the State-Level Science Expo celebrated from 20.02.2020 & 21.02.2020

### **Zoology Department's Contribution:**

Students from the Zoology department presented an array of models highlighting different aspects of biology.

#### **Models:**

Biogas plant, Human blood groups, Digestive system, Oyster culture, Antigen and antibody reactions, Recovery of oil spilling in the ocean, DNA model, Wildlife Conservation, Coral reefs, Penicillin production