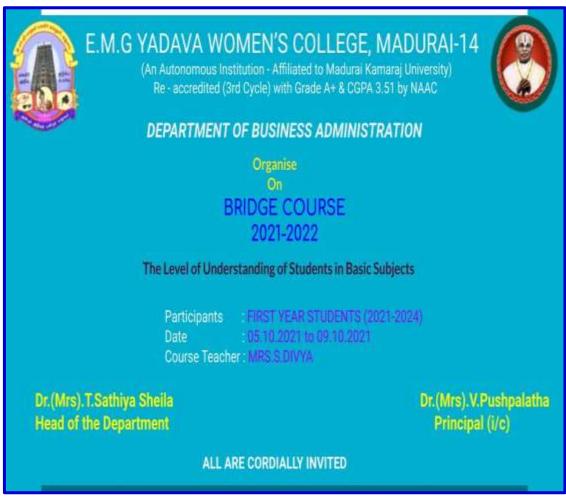

|        |  |
| No. of Participants            |                                | Students - 23                                                 |        |  |

#### **BRIDGE COURSE**

## **Objectives:**

1. To bridge the gap between subjects studied at school level and subjects they would be studying in graduation

### **Programme Outcome:**

On successful completion of the programme,

- 1. Students got better understanding about the new academic level and make a smooth transition in the new programme
- 2. The Students were able to build confidence and develop new skills that will be useful in their future studies.

### **Photographs:**



"Bridge Course" conducted through Online for I year BBA students from 05.10.2021 to 09.10.2021

#### **Enclosures:**

#### a. Invitation:



# b. Nominal Roll of Participants: Student participants from our college:

| Online "Bridge Course" conducted for I year BBA students from 05.10.2021 to 09.10.2021 |          |                      |            |  |  |
|----------------------------------------------------------------------------------------|----------|----------------------|------------|--|--|
| S.No.                                                                                  | REGISTER | NAME                 | DEPARTMENT |  |  |
|                                                                                        | NUMBER   |                      |            |  |  |
| 1.                                                                                     | 21BBA01  | Aarthi.A             | BBA        |  |  |
| 2