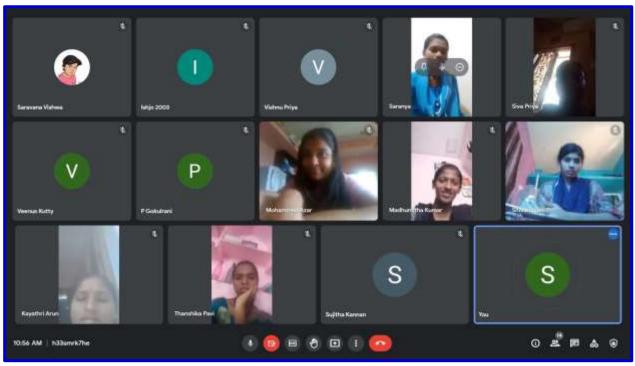

### **Photographs:**

"Bridge Course" conducted through Online for I year BBA students from 05.10.2021 to 09.10.2021