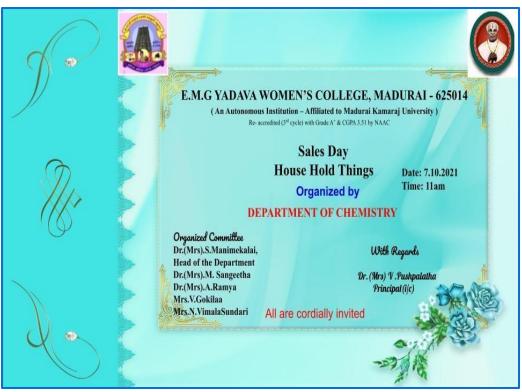

# **DEPARTMENT OF CHEMISTRY**

| DATE                   | TIME                           | VENUE                                                                  | MODE    |  |
|------------------------|--------------------------------|------------------------------------------------------------------------|---------|--|
| 07.10.2021             | 11:00 a.m.<br>to<br>12:00 noon | E.M.G.Yadava Women's College                                           | Offline |  |
| Theme                  |                                | Educate students to become entrepreneur                                |         |  |
| Nature of the Activity |                                | Sales Day                                                              |         |  |
| Title                  |                                | House Hold Things                                                      |         |  |
| Name of the Convener   |                                | <b>Dr.S.Manimekalai</b> Head & Assistant Professor of Chemistry EMGYWC |         |  |
| Participants           |                                | Students of all departments                                            |         |  |

### SALES DAY - HOUSE HOLD THINGS

# **Enclosures: Invitation:**