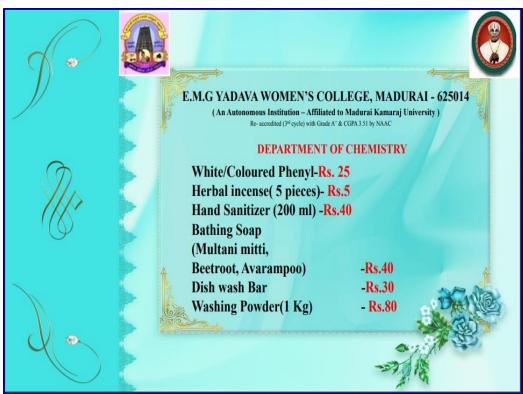

| FR 3                                                                                                                                                                                                                                                                                                                                                                                                                                                                                                                                                                                                                                                                                                                                                                                                                                                                                                                                                                                                                                                                                                                                                                                                                                                                                                                                                                                                                                                                                                                                                                                                                                                                                                                                                                                                                                                                                                                                                                                                                                                                                                                           |
|--------------------------------------------------------------------------------------------------------------------------------------------------------------------------------------------------------------------------------------------------------------------------------------------------------------------------------------------------------------------------------------------------------------------------------------------------------------------------------------------------------------------------------------------------------------------------------------------------------------------------------------------------------------------------------------------------------------------------------------------------------------------------------------------------------------------------------------------------------------------------------------------------------------------------------------------------------------------------------------------------------------------------------------------------------------------------------------------------------------------------------------------------------------------------------------------------------------------------------------------------------------------------------------------------------------------------------------------------------------------------------------------------------------------------------------------------------------------------------------------------------------------------------------------------------------------------------------------------------------------------------------------------------------------------------------------------------------------------------------------------------------------------------------------------------------------------------------------------------------------------------------------------------------------------------------------------------------------------------------------------------------------------------------------------------------------------------------------------------------------------------|
| 3ales day 2021-2022                                                                                                                                                                                                                                                                                                                                                                                                                                                                                                                                                                                                                                                                                                                                                                                                                                                                                                                                                                                                                                                                                                                                                                                                                                                                                                                                                                                                                                                                                                                                                                                                                                                                                                                                                                                                                                                                                                                                                                                                                                                                                                            |
| In one depostment organized rates day in house held things on 7.10.2021. We are selling the following products                                                                                                                                                                                                                                                                                                                                                                                                                                                                                                                                                                                                                                                                                                                                                                                                                                                                                                                                                                                                                                                                                                                                                                                                                                                                                                                                                                                                                                                                                                                                                                                                                                                                                                                                                                                                                                                                                                                                                                                                                 |
| 1. Whate / colone phonyl - Rs 25                                                                                                                                                                                                                                                                                                                                                                                                                                                                                                                                                                                                                                                                                                                                                                                                                                                                                                                                                                                                                                                                                                                                                                                                                                                                                                                                                                                                                                                                                                                                                                                                                                                                                                                                                                                                                                                                                                                                                                                                                                                                                               |
| 2. Herbak Enkense (5 pieces) - Rs 5                                                                                                                                                                                                                                                                                                                                                                                                                                                                                                                                                                                                                                                                                                                                                                                                                                                                                                                                                                                                                                                                                                                                                                                                                                                                                                                                                                                                                                                                                                                                                                                                                                                                                                                                                                                                                                                                                                                                                                                                                                                                                            |
| 3. Hand sanster (200ml) - l. 40                                                                                                                                                                                                                                                                                                                                                                                                                                                                                                                                                                                                                                                                                                                                                                                                                                                                                                                                                                                                                                                                                                                                                                                                                                                                                                                                                                                                                                                                                                                                                                                                                                                                                                                                                                                                                                                                                                                                                                                                                                                                                                |
| 4. Bathing soap (multani mitti) -Rs 40 Beetroot, Avarangoo) J-Rs 40                                                                                                                                                                                                                                                                                                                                                                                                                                                                                                                                                                                                                                                                                                                                                                                                                                                                                                                                                                                                                                                                                                                                                                                                                                                                                                                                                                                                                                                                                                                                                                                                                                                                                                                                                                                                                                                                                                                                                                                                                                                            |
| 5. Dish wash Bas - Rs. 30                                                                                                                                                                                                                                                                                                                                                                                                                                                                                                                                                                                                                                                                                                                                                                                                                                                                                                                                                                                                                                                                                                                                                                                                                                                                                                                                                                                                                                                                                                                                                                                                                                                                                                                                                                                                                                                                                                                                                                                                                                                                                                      |
| 6. Washing powdal 1 kg - Rs-80                                                                                                                                                                                                                                                                                                                                                                                                                                                                                                                                                                                                                                                                                                                                                                                                                                                                                                                                                                                                                                                                                                                                                                                                                                                                                                                                                                                                                                                                                                                                                                                                                                                                                                                                                                                                                                                                                                                                                                                                                                                                                                 |
|                                                                                                                                                                                                                                                                                                                                                                                                                                                                                                                                                                                                                                                                                                                                                                                                                                                                                                                                                                                                                                                                                                                                                                                                                                                                                                                                                                                                                                                                                                                                                                                                                                                                                                                                                                                                                                                                                                                                                                                                                                                                                                                                |
| Department of chemistory  Revenue generated Consultanty                                                                                                                                                                                                                                                                                                                                                                                                                                                                                                                                                                                                                                                                                                                                                                                                                                                                                                                                                                                                                                                                                                                                                                                                                                                                                                                                                                                                                                                                                                                                                                                                                                                                                                                                                                                                                                                                                                                                                                                                                                                                        |
| (2021 — 2022) Codd Semester)    Productive control do bartel flo Canara Bank 本   Productive control   Productiv    |
| Community of the analysis of t |
|                                                                                                                                                                                                                                                                                                                                                                                                                                                                                                                                                                                                                                                                                                                                                                                                                                                                                                                                                                                                                                                                                                                                                                                                                                                                                                                                                                                                                                                                                                                                                                                                                                                                                                                                                                                                                                                                                                                                                                                                                                                                                                                                |