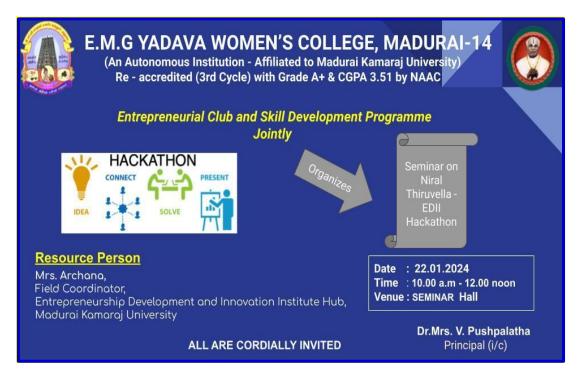

#### SEMINAR ON "NIRRAL THIRUVELLA- EDII HACKATHON"

#### a. Invitation:

#### **ENTREPRENEURIAL CLUB & SKILL DEVELOPMENT PROGRAMME**

| DATE                   | TIME                           | VENUE                                                                                                                                                                                                                                                              | MODE    |  |
|------------------------|--------------------------------|--------------------------------------------------------------------------------------------------------------------------------------------------------------------------------------------------------------------------------------------------------------------|---------|--|
| 22.01.2024             | 02:00 p.m.<br>to<br>03:30 p.m. | E.S.R. Alamelu Ammal Memorial Hall,<br>EMG Yadava Women's College                                                                                                                                                                                                  | Offline |  |
| Theme                  |                                | Catalyzing Entrepreneurship through Technology and Collaboration                                                                                                                                                                                                   |         |  |
| Nature of the Activity |                                | Seminar                                                                                                                                                                                                                                                            |         |  |
| Title                  |                                | Nirral Thiruvella- EDII Hackathon                                                                                                                                                                                                                                  |         |  |
| Convener               |                                | Dr.(Mrs.)V.Pushpalatha Principal (i/c) Head, Assistant Professor of Commerce EMGYWC                                                                                                                                                                                |         |  |
| Coordinators           |                                | Entrepreneurial Club & Skill Development Programme Coordinators: Mrs. R.Kayalvizhi Assistant Professor of Physics Mrs.M.Muthupandi Assistant; Professor of History Mrs.S.Divya Assistant Professor of BBA Mrs. B. Lalitha Subhanam Assistant Professor of Commerce |         |  |
| Resource Person        |                                | Mrs. Archana Field Coordinator, Entrepreneurship Development and Innovation Institute Hub Madurai Kamaraj University                                                                                                                                               |         |  |
| No. of Participants    |                                | Faculty - 4 Students - 102                                                                                                                                                                                                                                         |         |  |