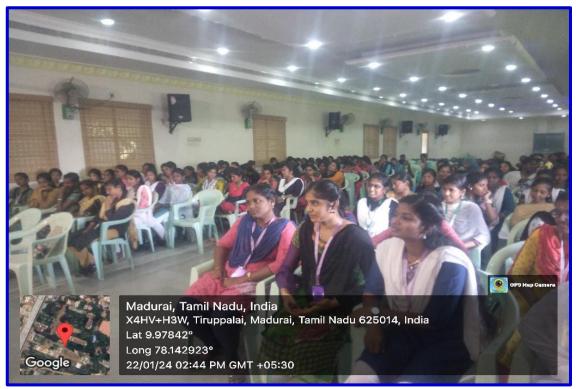

#### **Photograph:**

Entrepreneurial Club and Skill Development Programme organised a Seminar on "Nirral Thiruvella - EDII Hackathon" - 22.01.2024

#### **ENTREPRENEURIAL CLUB & SKILL DEVELOPMENT PROGRAMME**

| DATE                   | TIME                           | VENUE                                                                                                                                                                                                                                                              | MODE    |  |
|------------------------|--------------------------------|--------------------------------------------------------------------------------------------------------------------------------------------------------------------------------------------------------------------------------------------------------------------|---------|--|
| 22.01.2024             | 02:00 p.m.<br>to<br>03:30 p.m. | E.S.R. Alamelu Ammal Memorial Hall,<br>EMG Yadava Women's College                                                                                                                                                                                                  | Offline |  |
| Theme                  |                                | Catalyzing Entrepreneurship through Technology and Collaboration                                                                                                                                                                                                   |         |  |
| Nature of the Activity |                                | Seminar                                                                                                                                                                                                                                                            |         |  |
| Title                  |                                | Nirral Thiruvella- EDII Hackathon                                                                                                                                                                                                                                  |         |  |
| Convener               |                                | Dr.(Mrs.)V.Pushpalatha Principal (i/c) Head, Assistant Professor of Commerce EMGYWC                                                                                                                                                                                |         |  |
| Coordinators           |                                | Entrepreneurial Club & Skill Development Programme Coordinators: Mrs. R.Kayalvizhi Assistant Professor of Physics Mrs.M.Muthupandi Assistant; Professor of History Mrs.S.Divya Assistant Professor of BBA Mrs. B. Lalitha Subhanam Assistant Professor of Commerce |         |  |
| Resource Person        |                                | Mrs. Archana Field Coordinator, Entrepreneurship Development and Innovation Institute Hub Madurai Kamaraj University                                                                                                                                               |         |  |
| No. of Participants    |                                | Faculty - 4 Students - 102                                                                                                                                                                                                                                         |         |  |