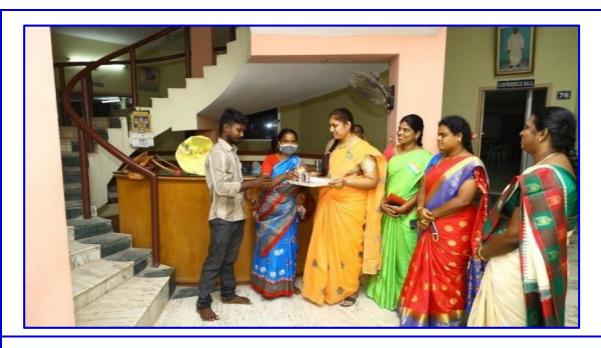

During the pandemic, the medicinal drink "Kabasuara Kudineer" was distributed to within the campus and outsiders.

During the pandemic, the medicinal drink "Kabasuara Kudineer" was distributed to within the campus and outsiders.

 Certificate of appreciation was awarded to our college for the distribution of Kabasuara Kudineer, Kabasura Pack, Planting tree saplings. The Institution organized corona awareness camp to the inmates of the village Veerapandi, Karuvanoor and Aalathur.

Planting New Sapling and Distribution of Kabasura Kudineer to the inmates of the Village (Veerapandi, Karuvanoor and Aalathur) 16.9.2020 to 18.9.2020

Planting New Sapling and Distribution of Kabasura Kudineer to the inmates of the Village (Veerapandi, Karuvanoor and Aalathur) 16.9.2020 to 18.9.2020