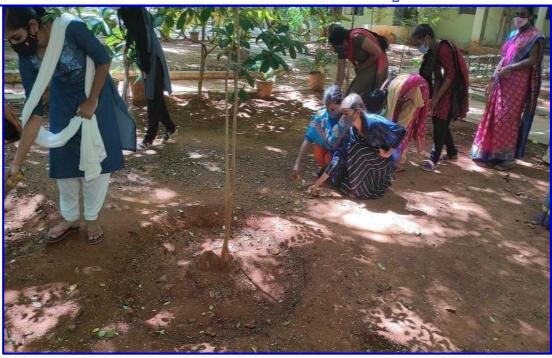

 Certificate of appreciation was awarded to our college for the distribution of Kabasuara Kudineer, Kabasura Pack, Planting tree saplings. The Institution organized corona awareness camp to the inmates of the village Veerapandi, Karuvanoor and Aalathur.

Planting New Sapling and Distribution of Kabasura Kudineer to the inmates of the Village (Veerapandi, Karuvanoor and Aalathur) 16.9.2020 to 18.9.2020

Planting New Sapling and Distribution of Kabasura Kudineer to the inmates of the Village (Veerapandi, Karuvanoor and Aalathur) 16.9.2020 to 18.9.2020