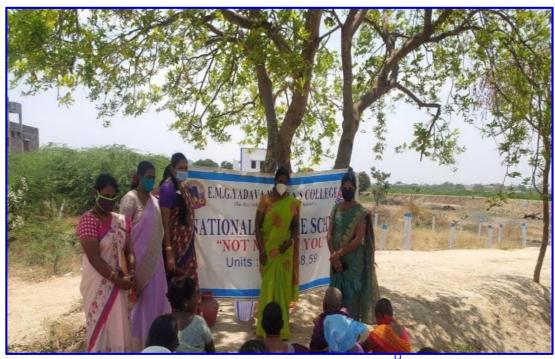

 Certificate of appreciation was awarded to our college for the distribution of Kabasuara Kudineer, Kabasura Pack, Planting tree saplings. The Institution organized corona awareness camp to the inmates of the village Veerapandi, Karuvanoor and Aalathur.

Planting New Sapling and Distribution of Kabasura Kudineer to the inmates of the Village (Veerapandi, Karuvanoor and Aalathur) 16.9.2020 to 18.9.2020

Planting New Sapling and Distribution of Kabasura Kudineer to the inmates of the Village (Veerapandi, Karuvanoor and Aalathur) 16.9.2020 to 18.9.2020