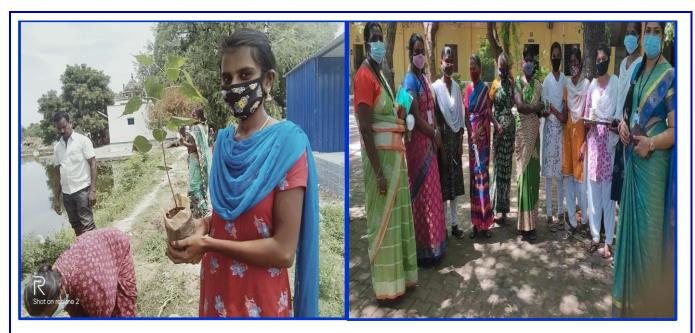

 Certificate of appreciation was awarded to our college for the distribution of Kabasuara Kudineer, Kabasura Pack, Planting tree saplings. The Institution organized corona awareness camp to the inmates of the village Veerapandi, Karuvanoor and Aalathur.

Planting New Sapling and Distribution of Kabasura Kudineer to the inmates of the Village (Veerapandi, Karuvanoor and Aalathur) 16.9.2020 to 18.9.2020

Planting New Sapling and Distribution of Kabasura Kudineer to the inmates of the Village (Veerapandi, Karuvanoor and Aalathur) 16.9.2020 to 18.9.2020