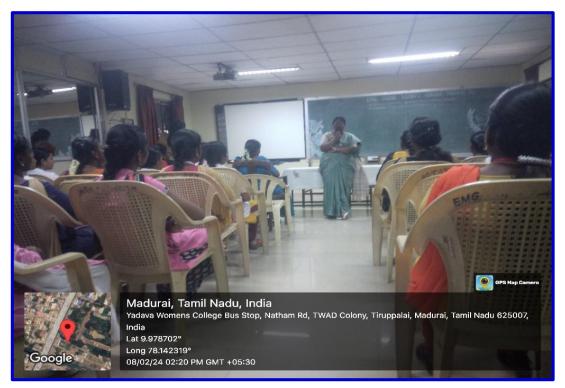

## **Photograph:**

Entrepreneurial Club and Skill Development Programme, EMGYWC, organised a Seminar on "Problems Faced by Women Entrepreneurs" - 08.02.2024