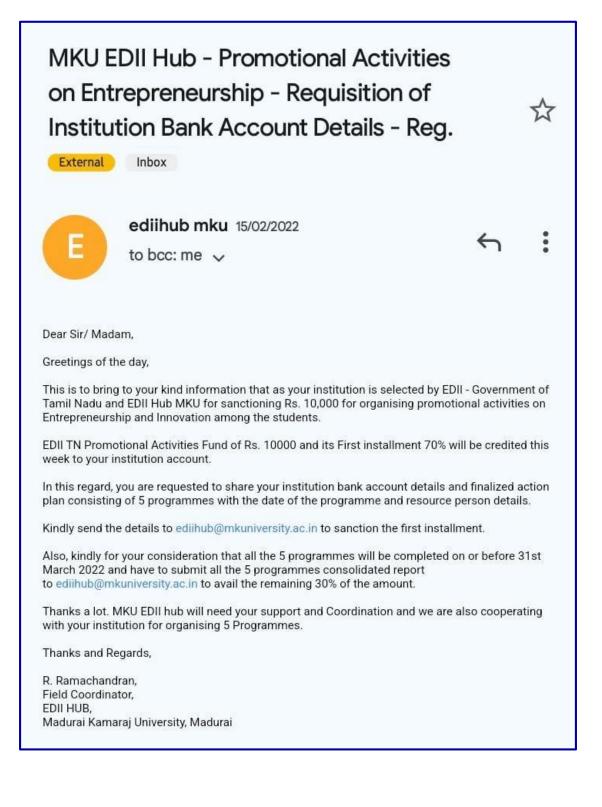

#### b. Fund Evidence

Dear Sir / Madam,

Greetings of the day,

Kind Attention to Entrepreneurship Cell Coordinator

EDII Hub - Madurai Kamaraj University appreciates the efforts of Management, Principal and ED Cell Coordinator for enhancing the Entrepreneurship EcoSystem among the students through various programs through ED Cell.

We appreciate the team of ED Cell and its coordinator for successfully organised the Entrepreneurship Development Program (EDP) for Outgoing Students from your institution. For that our MKU EDII Hub will issue the Fund of Rs. 10,000 (Ten Thousand) which was sanctioned by EDII - Government of Tamil Nadu, Chennai.

The Cheque function is planned to be conducted on 12-July-2023 (Wednesday) by 02.30 PM (Afternoon) at Department of Management Studies, Madurai Kamaraj University, Madurai.

So, we invite the Entrepreneurship Cell Coordinator from your institution to attend the function to receive the cheque on behalf of your institution. Kindly ensure your presence tomorrow at the planned venue.

Thanks and Regards,

Dr. P. Kannadasan, Coordinator - EDII Hub, Madurai Kamaraj University, Madurai

For More Details:

Mr. R. Ramachandran, Field Coordinator - EDII Hub, Madurai Kamaraj University, Madurai Mob: 9566531892 Email: chanus92@gmail.com