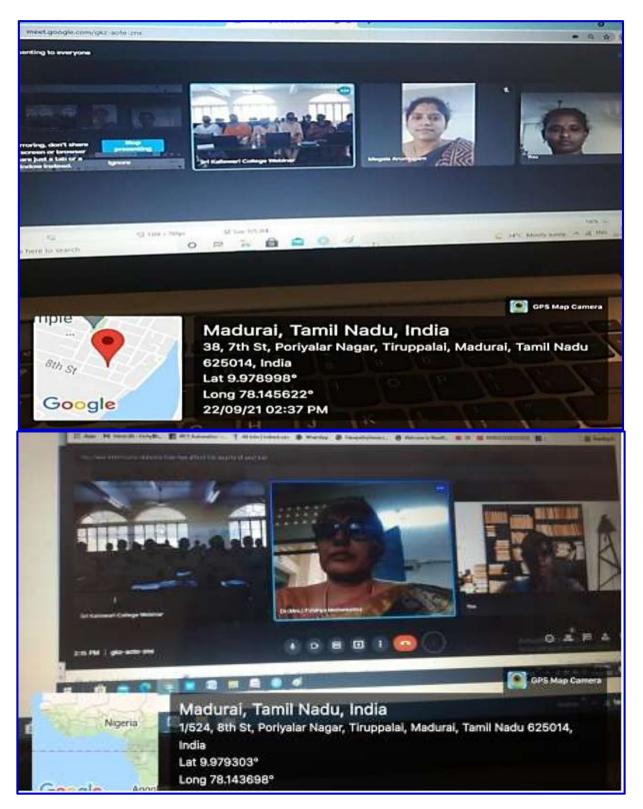

#### **b.** Screenshots:

Faculty Exchange Program: Workshop entitled "Introduction to R Software" was conducted by Department of Mathematics, EMGYWC for students of Sri Kaliswari College, Sivakasi, from 20.09.2021 to 24.09.2021