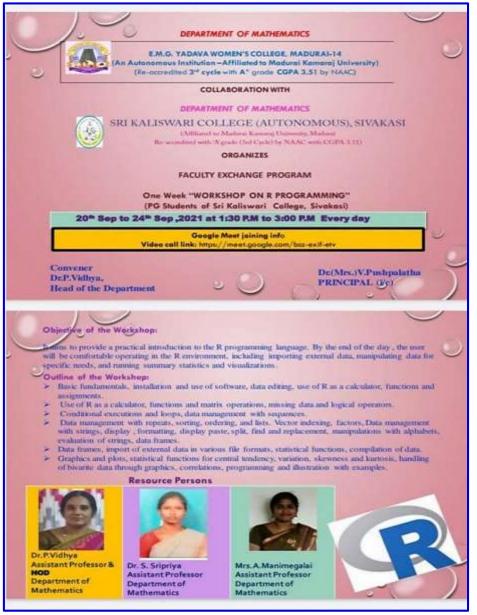

|

# WORKSHOP ON " INTRODUCTION TO R SOFTWARE "

# **Objectives:**

- To provide an opportunity for a novel teaching-learning experience to the students and faculties involving.
- To guide the students of the latest programming language 'R' that is widely used as a statistical software and data analysis tool.

### **Programme Outcome:**

On Successful Completion of the programme,

- Students were able to recognize the difference between R software and other software and how it is currently one of the most requested programming languages in Data Science Job market.
- Students realized that R Software in not just a statistical tool but a fundamental tool in finance, widely used tool for tech giants like google, Facebook, Bing, Twitter Accenture etc.,

#### **Enclosures:**

a. Invitation:



#### **b.** Screenshots:





Faculty Exchange Program: Workshop entitled "Introduction to R Software" was conducted by Department of Mathematics, EMGYWC for students of Sri Kaliswari College, Sivakasi, from 20.09.2021 to 24.09.2021

# c. Nominal Roll of Participants:1. Student participants of other college:

| FDP: Workshop on "Introduction to R Software"<br>20.09.2021 to 24.09.2021 |                    |             |                                  |  |
|---------------------------------------------------------------------------|--------------------|-------------|----------------------------------|--|
| S.No.                                                                     | NAME               | DEPARTMENT  | COLLEGE                          |  |
| 1.