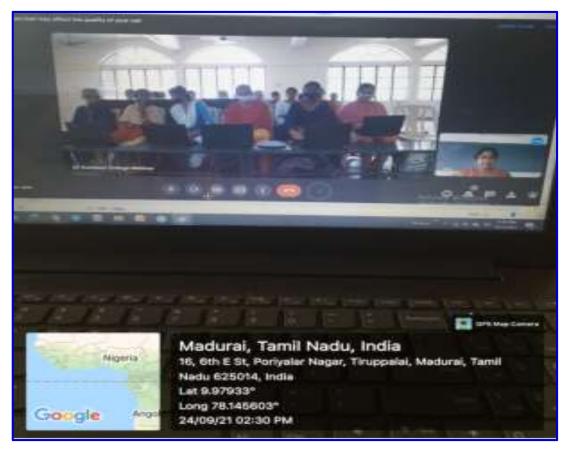

#### **b.** Screenshots:

Faculty Exchange Program: Workshop entitled "Introduction to R Software" was conducted by Department of Mathematics, EMGYWC for students of Sri Kaliswari College, Sivakasi, from 20.09.2021 to 24.09.2021