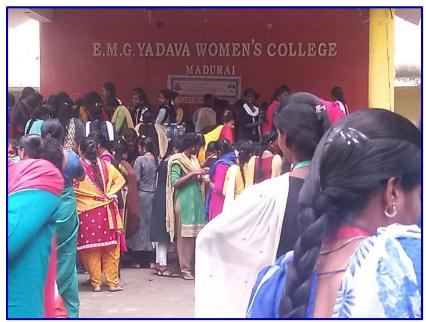

### **Photograph:**

The Department of History organized a Consultancy Program on "Art & Craft Sales" - 05.01.2024