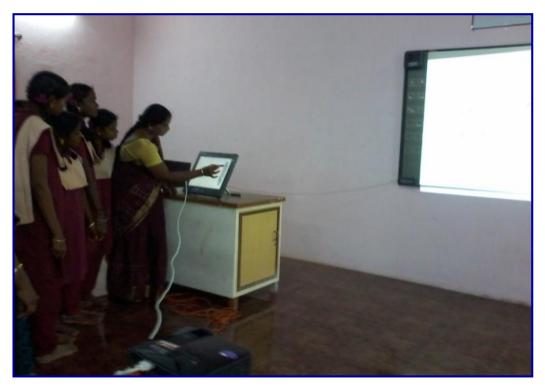

#### Photograph:

Mrs. R. Boomadevi, Head & Assistant Professor of IT, conducted a consultancy activity on "Internet Shopping" on 05.02.2018