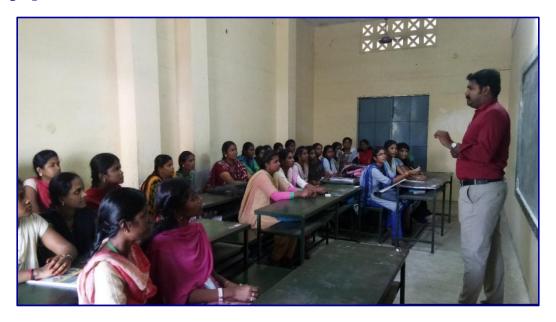

|  |

### **GUEST LECTURE ON "CAREER GUIDANCE"**

## **Objectives:**

- To help students identify and explore various career opportunities relevant to their academic background.
- To equip students with the necessary skills and knowledge to make informed career decisions.
- To motivate students to set realistic career goals and pursue them with confidence.

#### •

## **Programme Outcomes:**

- 1. The session enabled students to understand various career paths available in the business and management sectors.
- 2. Students gained clarity on the qualifications, skills, and steps required to pursue different professional careers.
- 3. The lecture helped students assess their personal strengths and weaknesses in relation to their academic and professional goals.

## Photograph:



Guest Lecture on "Career Guidance" - 06.02.2019

#### **Enclosures:**

### a. Invitation



# b. Nominal Roll of Participants:

# 1. Student participants of EMGYWC:

| Guest Lecture on "Career Guidance" - 06.02.2019 |                    |                |            |  |  |  |
|-------------------------------------------------|--------------------|----------------|------------|--|--|--|
| S. No.                                          | REGISTER<br>NUMBER | NAME           | DEPARTMENT |  |  |  |
| 1.                                              | 16BBA01            | N.Aarifa Banu  | BBA        |  |  |  |
| 2.                                              | 16BBA02            | T.Aathiswari   | BBA        |  |  |  |
| 3.                                              | 16BBA03            |