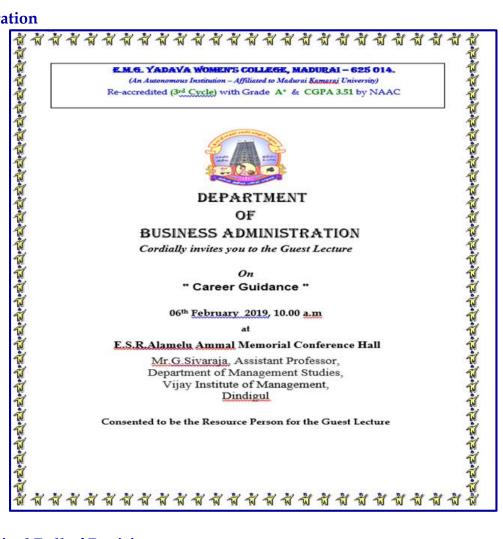

### a. Invitation

# **DEPARTMENT OF BUSINESS ADMINISTRATION**

| DATE                   | TIME                           | VENUE                                                                                                                           |  |
|------------------------|--------------------------------|---------------------------------------------------------------------------------------------------------------------------------|--|
| 06.02.2019             | 10:00 a.m.<br>to<br>12:00 noon | ESR Alamelu Ammal Memorial Hall,<br>EMGYWC                                                                                      |  |
| Theme                  |                                | Student Development Programme                                                                                                   |  |
| Nature of the Activity |                                | Guest Lecture                                                                                                                   |  |
| Title                  |                                | Career Guidance                                                                                                                 |  |
| Convener               |                                | Dr.Mrs.T.Sathiya Sheila Head, Assistant Professor of BBA EMGYWC                                                                 |  |
| Coordinators           |                                | Dr.(Mrs) T.Sathiya Sheila Dr. (Mrs.) V.Selva Subashini Mrs. T.Usharani Mrs. S.Divya Miss. M.Aarathy Assistant Professors of BBA |  |
| Resource Person        |                                | Mr.G.Sivaraja Assistant Professor Department of Management Studies Vijay Institute of Management Dindigul                       |  |
| Participants           |                                | Students – 34<br>Faculty- 5                                                                                                     |  |