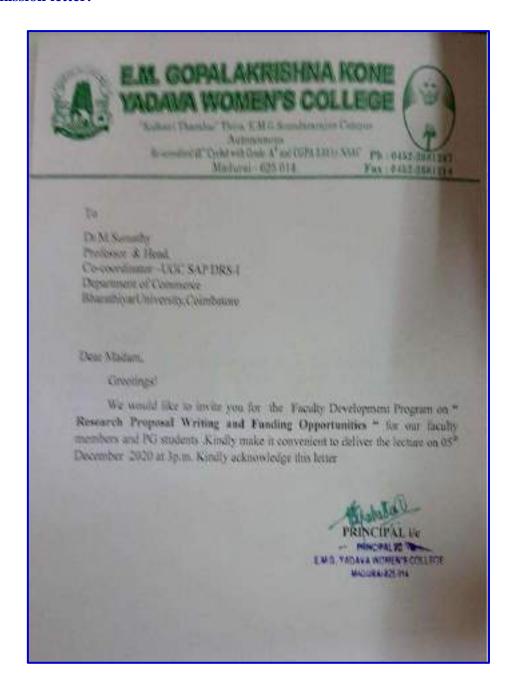

:**

- 1. To guide the Research Scholars on preparing effective Research Proposals.
- 2. To learn the Fundamental Definition, Plan Layout, Create Content and Execute their Research Work in the best possible way.

### **Programme Outcome:**

- 1. The participants gained knowledge on how effective proposals would attract best Research for prestigious Grants and Funds.
- 2. The Participants learnt how to faster simple modification of original, innovative and futuristic ideas to be transformed as a majestic and grandeur proposal.

#### Feedback:



#### **Screenshots:**





Online FDP on "Research Proposal Writing and Funding Opportunities"-05.12.2020

#### Feedback:





CELL : RESEARCH & DEVELOPMENT

: FACULTY DEVELOPMENT PROGRAMME

YEAR : 2020 - 2021

ACTIVITY

#### a. Permission letter:



#### b. Invitation:





CELL ACTIVITY YEAR

: RESEARCH & DEVELOPMENT

: FACULTY DEVELOPMENT PROGRAMME

: 2020 - 2021

# c. Nominal Roll of Participants:

# 1. Faculty Participants from Our College:

|       | Research Proposal Writing and Funding Opportunities |                        |                              |  |  |  |
|-------|-----------------------------------------------------|------------------------|------------------------------|--|--|--|
| ~     | 05.12.2020                                          |                        |                              |  |  |  |
| S.No. | NAME                                                | DEPARTMENT             | COLLEGE                      |  |  |  |
| 1     | J.Pandimadevi                                       | Mathematics