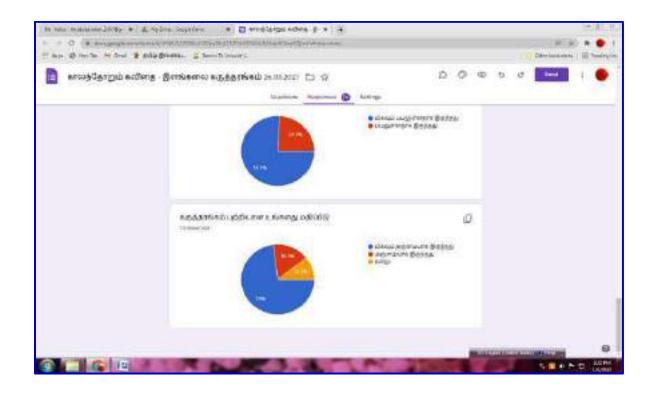

#### Feedback:

**DEPARTMENT: COMMERCE** 

**ACTIVITY**: WEBINAR

**YEAR** : 2020-2021

### **Screen shot for Feedback:**

**DEPARTMENT: COMMERCE** 

**ACTIVITY** : WEBINAR

YEAR : 2020-2021