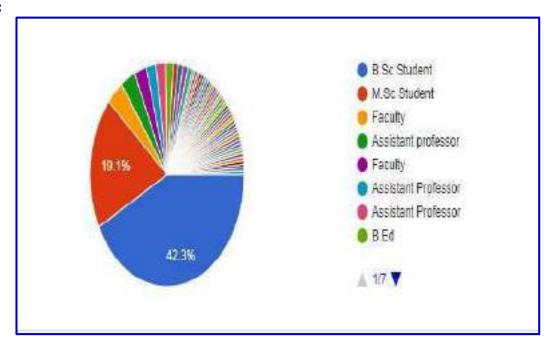

# **Department of Commerce**

| DATE                                                                              | TIME                                                                                              |                                                                   | VENUE         |           | MODE   |
|-----------------------------------------------------------------------------------|---------------------------------------------------------------------------------------------------|-------------------------------------------------------------------|---------------|-----------|--------|
| 06.06.2020                                                                        | 11:00 a.m. to<br>12.00 noon                                                                       | E.M.G.Yadava Women's College Online                               |               |           | Online |
| Theme Research Co                                                                 |                                                                                                   | Research Cont                                                     | ent Writing   |           |        |
| Nature of the                                                                     | Activity                                                                                          | Webinar                                                           |               |           |        |
| Title                                                                             |                                                                                                   | Art of Writing Research Article                                   |               |           |        |
| Name of the O                                                                     | Convener                                                                                          | Dr.(Mrs.)V.Pushpalatha Principal i/c Head, Department of Commerce |               |           |        |
| Dr.M.Sambath Nagi Assistant Professor The Maruthupandiyar Institutions Thanjavur. |                                                                                                   | S                                                                 |               |           |        |
| Registration l<br>Meeting Link                                                    | ation Link: <a href="https://forms.gle/obQwGYKH6a2fzbPf9">https://forms.gle/obQwGYKH6a2fzbPf9</a> |                                                                   |               |           |        |
| Programme Link <a href="https://youtu.l">https://youtu.l</a>                      |                                                                                                   |                                                                   | e/jFF0_m5eFeQ |           |        |
|                                                                                   | No. of Participan                                                                                 |                                                                   |               |           |        |
|                                                                                   | Our College                                                                                       |                                                                   | Other Ins     | titutions |        |
| Faculty                                                                           | Studen                                                                                            | ts                                                                | Faculty       | Students  |        |
| 35                                                                                | 11                                                                                                |                                                                   | 196           | 60        |        |