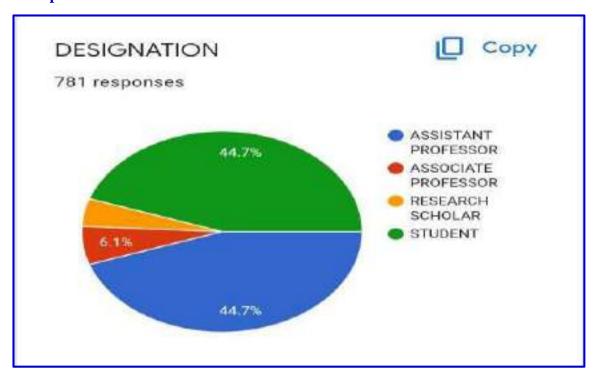

#### Feedback:

**DEPARTMENT: COMMERCE** 

**ACTIVITY**: WEBINAR

**YEAR** : 2020-2021