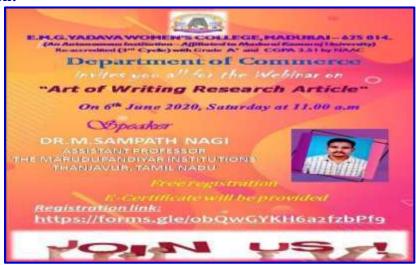

# **Department of Commerce**

| DATE                                                                              | TIME                                                                                              |                                                                   | VENUE         |           | MODE   |
|-----------------------------------------------------------------------------------|---------------------------------------------------------------------------------------------------|-------------------------------------------------------------------|---------------|-----------|--------|
| 06.06.2020                                                                        | 11:00 a.m. to<br>12.00 noon                                                                       | E.M.G.Yadava Women's College Online                               |               |           | Online |
| Theme Research Co                                                                 |                                                                                                   | Research Cont                                                     | ent Writing   |           |        |
| Nature of the                                                                     | Activity                                                                                          | Webinar                                                           |               |           |        |
| Title                                                                             |                                                                                                   | Art of Writing Research Article                                   |               |           |        |
| Name of the O                                                                     | Convener                                                                                          | Dr.(Mrs.)V.Pushpalatha Principal i/c Head, Department of Commerce |               |           |        |
| Dr.M.Sambath Nagi Assistant Professor The Maruthupandiyar Institutions Thanjavur. |                                                                                                   | S                                                                 |               |           |        |
| Registration l<br>Meeting Link                                                    | ation Link: <a href="https://forms.gle/obQwGYKH6a2fzbPf9">https://forms.gle/obQwGYKH6a2fzbPf9</a> |                                                                   |               |           |        |
| Programme Link <a href="https://youtu.l">https://youtu.l</a>                      |                                                                                                   |                                                                   | e/jFF0_m5eFeQ |           |        |
|                                                                                   | No. of Participan                                                                                 |                                                                   |               |           |        |
|                                                                                   | Our College                                                                                       |                                                                   | Other Ins     | titutions |        |
| Faculty                                                                           | Studen                                                                                            | ts                                                                | Faculty       | Students  |        |
| 35                                                                                | 11                                                                                                |                                                                   | 196           | 60        |        |

### **Art of Writing Research Article**

#### a. Invitation: