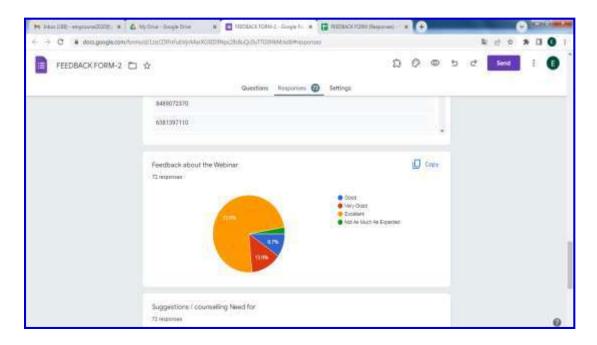

### **Screen shot for Feedback:**

**DEPARTMENT: COMMERCE** 

**ACTIVITY** : WEBINAR

YEAR : 2020-2021