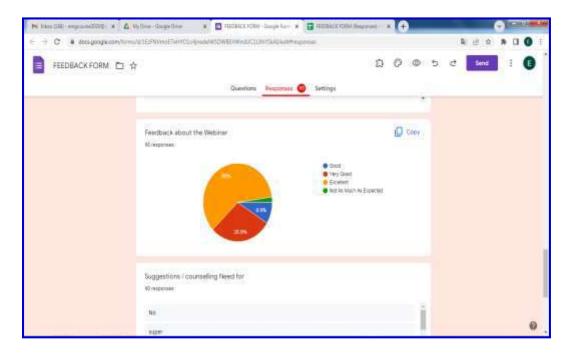

#### Feedback:

**DEPARTMENT: COMMERCE** 

**ACTIVITY**: WEBINAR

**YEAR** : 2020-2021