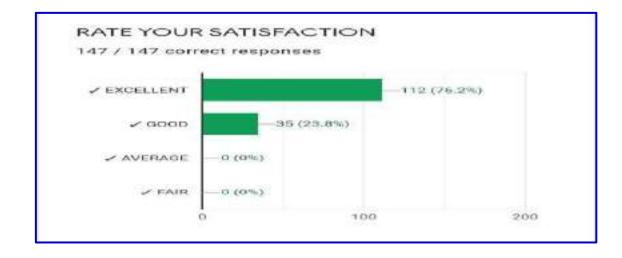

| 2                             | 4                |  |

### **DigiTools for Enhancing Teaching and Learning**

### **Objectives:**

To recognize the digital tools that are available for online teaching.

To improve the knowledge of using an e - portfolio to share, reflect and evaluate techniques of learning process.

### **Programme Outcome:**

- 1. Participants became familiar in handling various e-tools.
- 2. The participants strengthened their proficiency on conducting online classes and accessing online evaluation in an efficient way.



DEPARTMENT : COMMERCE

ACTIVITY : FACULTY DEVELOPMENT PROGRAMME

YEAR : 2020 - 2021

### **Screenshots:**



Online FDP on "DigiTools for Enhancing Teaching and Learning" – 25.01.2021 to 27.01.2021 Feedback Response:



#### **Enclosures:**

#### a. Invitation:





DEPARTMENT : COMMERCE

ACTIVITY : FACULTY DEVELOPMENT PROGRAMME

YEAR : 2020 - 2021

## **b. Nominal Roll of Participants:**

## 1. Student Participants from Our College:

|      | FDP on "DigiTools for Enhancing Teaching and Learning" 25.01.2021 to 27.01.2021 |            |  |  |
|------|---------------------------------------------------------------------------------|------------|--|--|
| S.No | NAME                                                                            | DEPARTMENT |  |  |
| 1    | Rubashree.V                                                                     | Commerce   |  |  |
| 2    | Umayal.R                                                                        | Commerce   |  |  |

## 2. Faculty Participants f