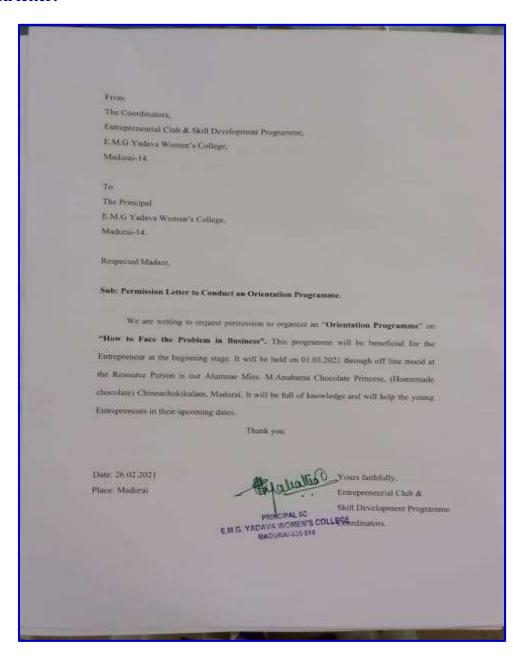

|         |



**DEPARTMENT: ENTREPRENEURIAL DEVELOPMENT CELL** 

**ACTIVITY**: WEBINAR

YEAR : 2020-2021

#### **How to Face the Problem in Business?- 01.03.2021**

### **Objectives:**

- 1. To correlate students entrepreneurial interest with real life experience.
- 2. To make them learn the plans and strategies in the improvement of Business.

#### **Programme Outcome:**

Participants learnt various Business Tactics and Entrepreneurial Skills so as to strengthen themselves as women entrepreneurs.

#### **Photographs:**



Orientation Programme on "How to Face the Problem in Business?" - 01.03.2021



**DEPARTMENT: ENTREPRENEURIAL DEVELOPMENT CELL** 

**ACTIVITY**: WEBINAR

**YEAR** : 2020-2021

#### **Enclosures:**

#### a. Permission letter:



#### a. Invitation:



- b. Nominal Roll of Participants:
- 1. Student Participants from Our College:

| Ori   | Orientation Programme on "How to Face the Problem in Business?"- 01.03.2021 |                  |                        |  |
|-------|-----------------------------------------------------------------------------|------------------|------------------------|--|
| S.No. | REGISTER<br>NUMBER                                                          | NAME             | DEPARTMENT             |  |
| 1.    | 18CCC27                                                                     | V.Nishanthini    | Commerce               |  |
| 2.    | 20BBA36                                                                     | M.B.RaithaAfrin  | BBA                    |  |
| 3.    | 19ITA27