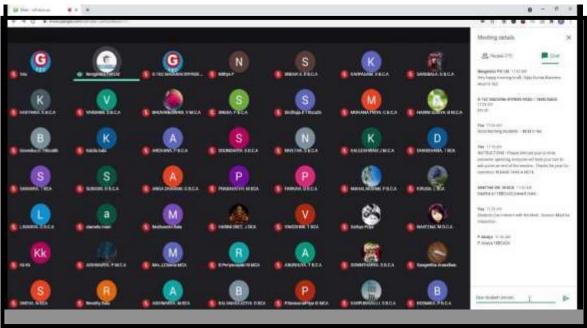

## **Screenshot:**

**DEPARTMENT: COMMERCE** 

**ACTIVITY** : WEBINAR

**YEAR** : 2020-2021