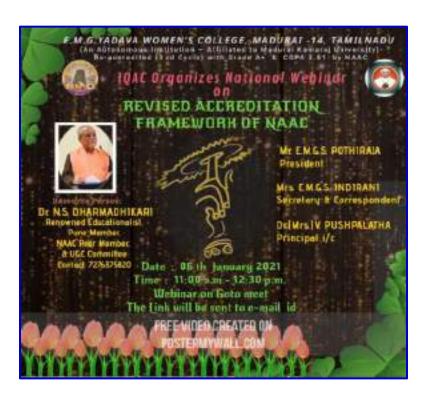

|        |



CELL : IQAC
ACTIVITY : WEBINAR

YEAR : 2020 - 2021

#### REVISED ACCREDITATION FRAMEWORK OF NAAC

#### **Objectives:**

To update the faculty members with the revised accreditation framework of NAAC and to discuss the key points for revamping the curriculum, pedagogy, assessment and student support to provide value-based and enriched learning experience.

#### **Programme Outcome:**

The participants acquired strategies for quality enhancement and understood the process of NAAC in making the Assessment & Accreditation process more robust, objective, transparent, outcome – oriented and stakeholder friendly.

#### **Screenshot:**



Webinar on "Revised Accreditation Framework of NAAC" on 06.01,2021

#### **Enclosures:**

#### a. Invitation:



### b. Nominal Roll of Participants:

### 1. Faculty Participants from Our College:

|     | Webinar on "Revised Accreditation Framework of NAAC" |                                               |  |  |
|-----|------------------------------------------------------|-----------------------------------------------|--|--|
|     | 06.01.2021                                           |                                               |  |  |
|     |                                                      | DESIGNATION WITH DEPARTMENT                   |  |  |
| 1.  | T.Anusuya                                            | Assistant Professor of Tamil                  |  |  |
| 2.  | K. Shalini                                           | Assistant Professor of Computer Science       |  |  |
| 3.  | Mrs