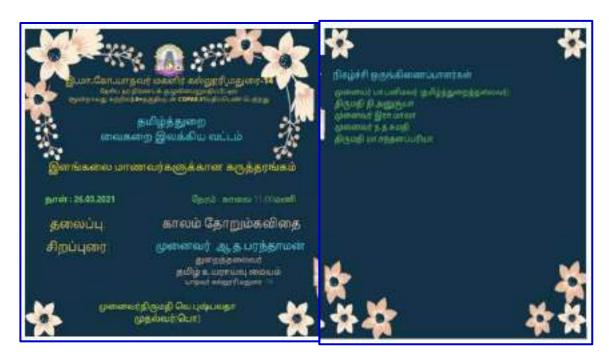

t53eigvGn9weVmoQ<br>TBjv-/view?usp=drivesdk  |                   |  |  |
| Participants                      | Faculty - 13<br>Students - 61                                                            |                   |  |  |

#### Seminar on "Kaalam Thoarum Kavithai"

### **Objectives:**

- 1. To guide the students to grasp knowledge about the concepts of ancient & modern poem (Kavithaigal).
- 2. To learn to compose creative, artistic, original and aesthetic poems.

#### **Programme Outcome:**

The participants learnt the works of Ancient and Modern poets, and to exclude grammatical misapprehension and create new poems.

#### **Feedback:**



### **Feedback Response:**



### **Screenshot:**



Seminar on "Kaalam Thoarum Kavithai" - 26.03.2021

#### **Enclosures:**

### a. Invitation:



### **b. Nominal Roll of Participants:**

1. Student Participants from Our College:

|       | Seminar on "Kaalam Thoarum Kavithai"<br>26.03.2021 |                  |            |  |  |  |
|-------|----------------------------------------------------|------------------|------------|--|--|--|
| S.No. | REGISTER                                           | NAME             | DEPARTMENT |  |  |  |
|       | NUMBER                                             |                  |            |  |  |  |
| 1.    | 20TAM01                                            | Aarthy.M         | Tamil      |  |  |  |
| 2.    | 20TAM02                                            | Abinaya.V        | Tamil      |  |  |  |
| 3.    | 20TAM03                                            | Abitha.P         | Tamil