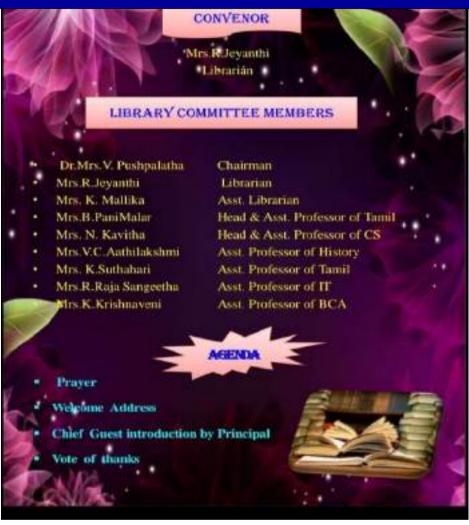

# **Department of Commerce**

| DATE                                                                              | TIME                                                                                              |                                                                   | VENUE         |           | MODE   |
|-----------------------------------------------------------------------------------|---------------------------------------------------------------------------------------------------|-------------------------------------------------------------------|---------------|-----------|--------|
| 06.06.2020                                                                        | 11:00 a.m. to<br>12.00 noon                                                                       | E.M.G.Yadava Women's College Online                               |               |           | Online |
| Theme Research Co                                                                 |                                                                                                   | Research Cont                                                     | ent Writing   |           |        |
| Nature of the                                                                     | Activity                                                                                          | Webinar                                                           |               |           |        |
| Title                                                                             |                                                                                                   | Art of Writing Research Article                                   |               |           |        |
| Name of the O                                                                     | Convener                                                                                          | Dr.(Mrs.)V.Pushpalatha Principal i/c Head, Department of Commerce |               |           |        |
| Dr.M.Sambath Nagi Assistant Professor The Maruthupandiyar Institutions Thanjavur. |                                                                                                   | S                                                                 |               |           |        |
| Registration l<br>Meeting Link                                                    | ation Link: <a href="https://forms.gle/obQwGYKH6a2fzbPf9">https://forms.gle/obQwGYKH6a2fzbPf9</a> |                                                                   |               |           |        |
| Programme Link <a href="https://youtu.l">https://youtu.l</a>                      |                                                                                                   |                                                                   | e/jFF0_m5eFeQ |           |        |
|                                                                                   | No. of Participan                                                                                 |                                                                   |               |           |        |
|                                                                                   | Our College                                                                                       |                                                                   | Other Ins     | titutions |        |
| Faculty                                                                           | Studen                                                                                            | ts                                                                | Faculty       | Students  |        |
| 35                                                                                | 11                                                                                                |                                                                   | 196           | 60        |        |

## 2. Faculty Participants from Our College:

|      | Art of Writing Research Article 06.06.2020 |                                               |  |
|------|--------------------------------------------|-----------------------------------------------|--|
| S.No | NAME                                       | DESIGNATION WITH DEPARTMENT                   |  |
| 1.   | Dr.Mrs.V.PushpaLatha                       | Assistant Professor of commerce               |  |
| 2.   | MrsS. Divya                                | Assistant Professor of BBA                    |  |
| 3.   | MrsB.Kalyani                               | Assistant Professor of Commerce               |  |
| 4.   | Mrs.P.Tamilarasi                           | Assistant Professor of N&D                    |  |
| 5.   | Dr.S.P.Sugapriya                           | Assistant Professor of Economics              |  |
| 6.   | Dr.Mrs.T.Hema                              | Assistant Professor of History                |  |
| 7.   | Mrs.T.Usharani                             | Assistant Professor of BBA                    |  |
| 8.   | Mrs.S.Sivakamasundari                      | Assistant Professor of English                |  |
| 9.   | Dr.Mrs.K.Padmavathy                        | Assistant Professor of Commerce               |  |
| 10.  | Dr.A.Bhuvaneswari                          | Assistant Professor of Commerce               |  |
| 11.  | MrsR.BoomaDevi                             | Assistant Professor of Information Technology |  |
| 12.  | MrsV.C.Aathilakshmi                        | Assistant Professor of History                |  |
| 13.  | Dr.S.Manimekalai                           | Assistant Professor of Chemistry              |  |
| 14.  | MrsR.Latha                                 | Assistant Professor of History                |  |
| 15.  | MrsS.Chitradevi                            | Assistant Professor of Commerce               |  |
| 16.  | MrsP.RubyStella Mary                       | Assistant Professor of IT                     |  |
| 17.  | MrsR.Jeyanthi.                             | Assistant Professor of Commerce               |  |
| 18.  | Dr.V.SelvaSubashini                        | Assistant Professor of BBA                    |  |
| 19.  | Dr.R.Mangayarkarasi                        | Assistant Professor of Maths                  |  |
| 20.  | MrsT.Karthiyayini                          | Assistant Professor of Commerce               |  |
| 21.  | MrsA.Sathyalekha                           | Assistant Professor of Commerce               |  |
| 22.  | MrsD.PadmaSheela                           | Assistant Professor of Commerce               |  |
| 23.  | MrsR. AmalaMary                            | Assistant Professor of Commerce               |  |
| 24.  | Dr. Mrs.G.IndiraRani                       | Assistant Professor of Zoology                |  |
| 25.  | MrsLalithaSubhanam                         | Assistant Professor of Commerce               |  |
| 26.  | Mrs.S.Sharmila                             | Assistant Professor of Zoology                |  |
| 27.  | Ms.VanithaBalakrishnan                     | Assistant Professor of Commerce               |  |
| 28.  | Mrs.S.DhurgaDevi                           | Assistant Professor of Commerce               |  |
| 29.  | Dr.C.Sindhuja                              | Assistant Professor of English                |  |
| 30.  | MrsD.Reena                                 | Assistant Professor of Commerce               |  |
| 31.  | Ms.A.Nazima                                | Assistant Professor of Commerce               |  |
| 32.  | MrsV.Jeyapriya                             | Assistant Professor of Commerce               |  |
| 33.  | MrsC.ThamaraiPandiSelvi                    | Assistant Professor of English                |  |
| 34.  | Dr. A.Bhavani                              | Assistant Professor of History                |  |
| 35.  | Dr.M.Neelavathy                            | Assistant Professor of Commerce               |  |