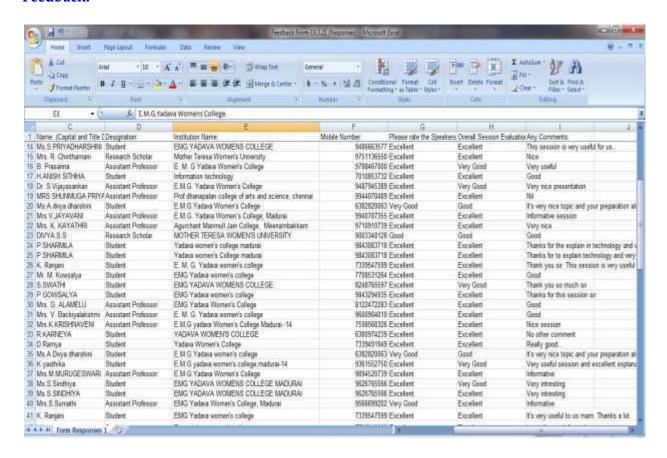

### **Screen shot for Feedback:**

**DEPARTMENT: COMMERCE** 

**ACTIVITY** : WEBINAR

YEAR : 2020-2021