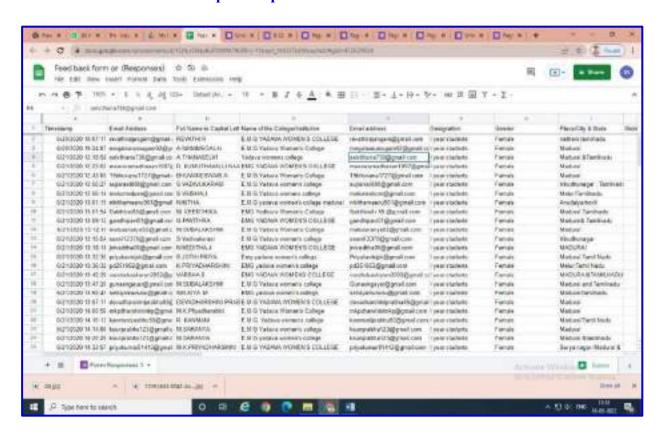

#### Feedback:

**DEPARTMENT: COMMERCE** 

**ACTIVITY**: WEBINAR

**YEAR** : 2020-2021

### **Screen shot for Feedback:**

**DEPARTMENT: COMMERCE** 

**ACTIVITY** : WEBINAR

YEAR : 2020-2021