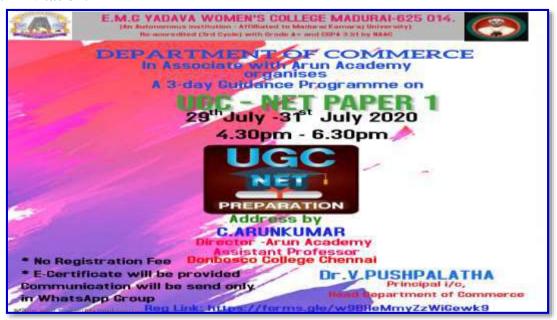

### **Art of Writing Research Article**

### **Objectives:**

- 1. To analyze the types of research papers and further to recognize how to improvise the Art of Writing Research Content.
- 2. To prioritize on the technicalities of Academic Writing.

### **Programme Outcome:**

- 1. Participants acquired knowledge on Editing Research Papers.
- 2. The process of Research Publication.
- 3. The nuances of Research Article Writing.