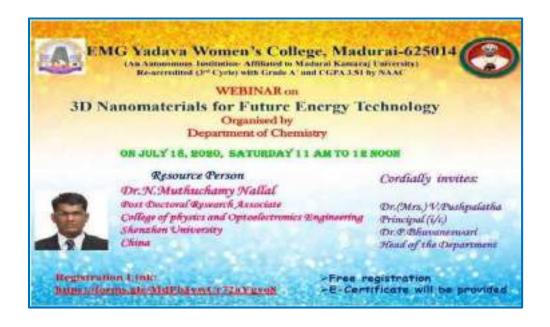

### **Art of Writing Research Article**

### **Objectives:**

- 1. To analyze the types of research papers and further to recognize how to improvise the Art of Writing Research Content.
- 2. To prioritize on the technicalities of Academic Writing.

### **Programme Outcome:**

- 1. Participants acquired knowledge on Editing Research Papers.
- 2. The process of Research Publication.
- 3. The nuances of Research Article Writing.