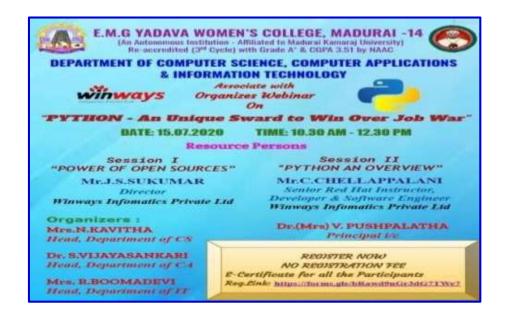

### **Art of Writing Research Article**

### **Objectives:**

- 1. To analyze the types of research papers and further to recognize how to improvise the Art of Writing Research Content.
- 2. To prioritize on the technicalities of Academic Writing.

### **Programme Outcome:**

- 1. Participants acquired knowledge on Editing Research Papers.
- 2. The process of Research Publication.
- 3. The nuances of Research Article Writing.