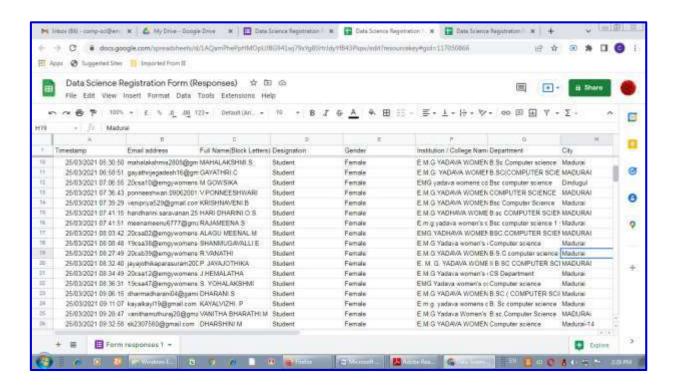

### **b. Nominal Roll of Participants:**

1. Student Participants from Our College:

|       | Art of Writing Research Article 06.06.2020 |                    |            |  |
|-------|--------------------------------------------|--------------------|------------|--|
| S.No. | REGISTER NUMBER                            | NAME               | DEPARTMENT |  |
| 1.    | 18PCO14                                    | R.Parameshwari     | Commerce   |  |
| 2.    | 18PCO15                                    | G.Priyanka         | Commerce   |  |
| 3.    | 18PCO10                                    | Malaiarasi.M       | Commerce   |  |
| 4.    | 18PCO17                                    | M.K.Pooraneswari   | Commerce   |  |
| 5.    | 18PCO12                                    | A.Nandhini         | Commerce   |  |
| 6.    | 18PCO23                                    | Vaishali.R         | Commerce   |  |
| 7.    | 18PCO25                                    | S.Vigneshwari      | Commerce   |  |
| 8.    | 18PCO18                                    | M.PriyaDharshni    | Commerce   |  |
| 9.    | 18PCO13                                    | NivedhaI           | Commerce   |  |
| 10.   | 18PCO05                                    | Jeevitha.Y         | Commerce   |  |
| 11.   | 18PCO19                                    | RajeswariMarimuthu | Commerce   |  |