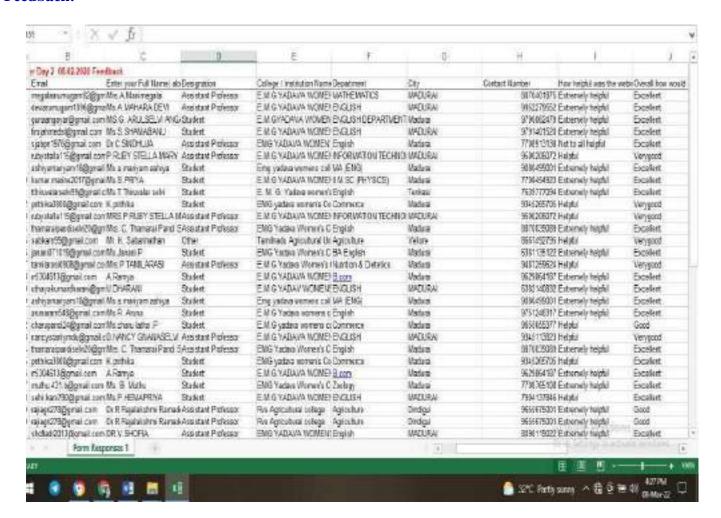

#### Feedback:

**DEPARTMENT: COMMERCE** 

**ACTIVITY**: WEBINAR

**YEAR** : 2020-2021

### **Screen shot for Feedback:**

**DEPARTMENT: COMMERCE** 

**ACTIVITY** : WEBINAR

YEAR : 2020-2021