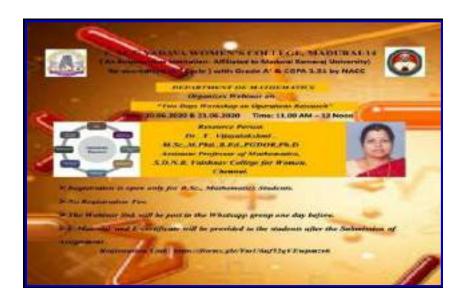

### **Art of Writing Research Article**

### **Objectives:**

- 1. To analyze the types of research papers and further to recognize how to improvise the Art of Writing Research Content.
- 2. To prioritize on the technicalities of Academic Writing.

### **Programme Outcome:**

- 1. Participants acquired knowledge on Editing Research Papers.
- 2. The process of Research Publication.
- 3. The nuances of Research Article Writing.