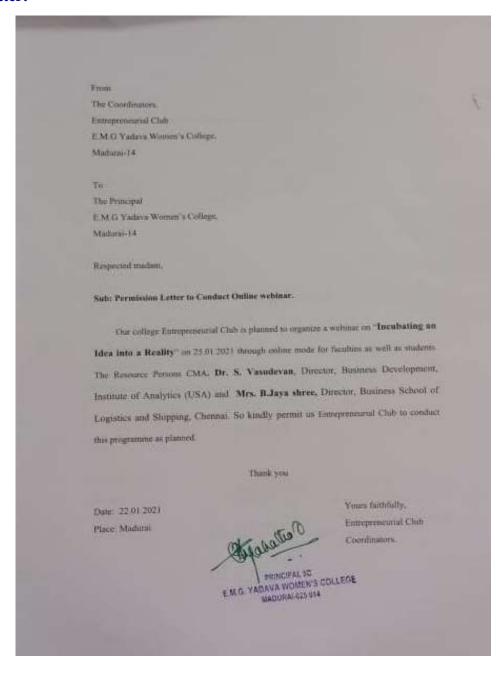

|        |  |



### **DEPARTMENT:**ENTERPRENEURIAL DEVELOPMENT CELL

**ACTIVITY** :WEBINAR

YEAR :2020-2021

### **Incubating an Idea into a Reality**

### **Objectives:**

To develop the Entrepreneurial skills among the students.

To motivate students to bring out their new ideas into reality

To enhance the Women Entrepreneurial Development.

## **Programme Outcome:**

Students gained knowledge on the facilities, tech support, and infrastructure available in the college to nurture their ideas and to luring them into reality as start-ups.

#### **Screenshots:**





#### **DEPARTMENT: ENTERPRENEURIAL DEVELOPMENT CELL**

**ACTIVITY** :WEBINAR

YEAR :2020-2021

#### **Enclosures:**

#### a. Permission letter:





#### **DEPARTMENT: ENTERPRENEURIAL DEVELOPMENT CELL**

ACTIVITY :WEBINAR

YEAR :2020-2021

### b. Invitation:





**DEPARTMENT: ENTERPRENEURIAL DEVELOPMENT CELL** 

**ACTIVITY** :WEBINAR

YEAR :2020-2021

# c. Nominal Roll of Participants:

## 1. Student Participants from Our College:

|       | Incubating an Idea into a Reality 25.01.2021 |                                            |             |  |  |
|-------|----------------------------------------------|--------------------------------------------|-------------|--|--|
|       |                                              |                                            |             |  |  |
| S.No. | REGISTER                                     | NAME                                       | DEPARTMENT  |  |  |
|       | NUMBER