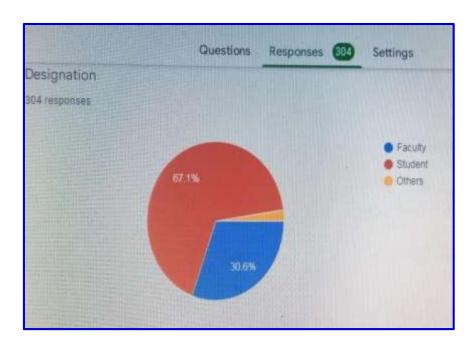

### **Screen shot for Feedback:**

**DEPARTMENT: COMMERCE** 

**ACTIVITY** : WEBINAR

YEAR : 2020-2021

# **Department of Commerce**

| DATE                                                                              | TIME                                                                                              |                                                                   | VENUE         |           | MODE   |
|-----------------------------------------------------------------------------------|---------------------------------------------------------------------------------------------------|-------------------------------------------------------------------|---------------|-----------|--------|
| 06.06.2020                                                                        | 11:00 a.m. to<br>12.00 noon                                                                       | E.M.G.Yadava Women's College Online                               |               |           | Online |
| Theme Research Co                                                                 |                                                                                                   | Research Cont                                                     | ent Writing   |           |        |
| Nature of the                                                                     | Activity                                                                                          | Webinar                                                           |               |           |        |
| Title                                                                             |                                                                                                   | Art of Writing Research Article                                   |               |           |        |
| Name of the O                                                                     | Convener                                                                                          | Dr.(Mrs.)V.Pushpalatha Principal i/c Head, Department of Commerce |               |           |        |
| Dr.M.Sambath Nagi Assistant Professor The Maruthupandiyar Institutions Thanjavur. |                                                                                                   | S                                                                 |               |           |        |
| Registration l<br>Meeting Link                                                    | ation Link: <a href="https://forms.gle/obQwGYKH6a2fzbPf9">https://forms.gle/obQwGYKH6a2fzbPf9</a> |                                                                   |               |           |        |
| Programme Link <a href="https://youtu.l">https://youtu.l</a>                      |                                                                                                   |                                                                   | e/jFF0_m5eFeQ |           |        |
|                                                                                   | No. of Participan                                                                                 |                                                                   |               |           |        |
|                                                                                   | Our College                                                                                       |                                                                   | Other Ins     | titutions |        |
| Faculty                                                                           | Studen                                                                                            | ts                                                                | Faculty       | Students  |        |
| 35                                                                                | 11                                                                                                |                                                                   | 196           | 60        |        |