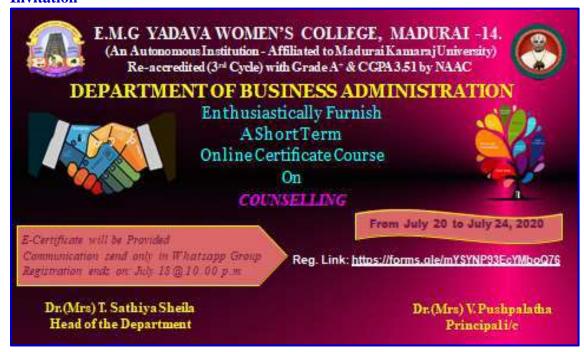

|              |  |

### **Counselling**

### **Objectives:**

- 1. To give the learners the underpinning knowledge, skills, and competencies on Counselling.
- 2. To clarify ways of living more satisfyingly and resourcefully.
- 3. To enable the individual to make critical decisions regarding alternative courses of actions without external influence.

### **Programme Outcome:**

- 1. The participants obtained information about the emotional concerns related to decision-making process.
- 2. They were able to assess and diagnose the nature and intensity of day-to-day problems and learnt the ways of improving their emotional intelligence.

### **Screenshots:**



Short-term Online Certificate Course on "Counselling" - 20.07.2021to 24.07.2021

#### **Enclosures:**

a. Invitation



# **b.** Nominal Roll of Participants:

# 1. Students Participants from Our College:

| Short-term Online Certificate Course on "Counselling" 20.07.2021 to 24.07.2021 |                          |                         |  |
|--------------------------------------------------------------------------------|--------------------------|-------------------------|--|
| S.No.                                                                          | NAME                     | DEPARTMENT              |  |
| 1                                                                              | Ms M.K.Priyadharshini    | Mathematics             |  |
| 2                                                                              | Miss M.kalai             | B.Sc. Maths             |  |
| 3