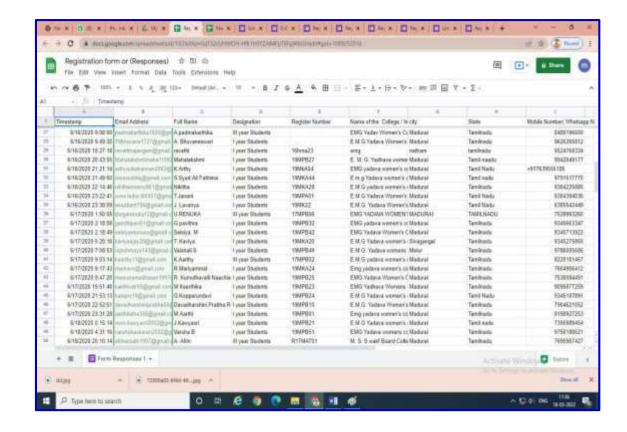

### **b. Nominal Roll of Participants:**

1. Student Participants from Our College:

|       | Art of Writing Research Article 06.06.2020 |                    |            |  |
|-------|--------------------------------------------|--------------------|------------|--|
| S.No. | REGISTER NUMBER                            | NAME               | DEPARTMENT |  |
| 1.    | 18PCO14                                    | R.Parameshwari     | Commerce   |  |
| 2.    | 18PCO15                                    | G.Priyanka         | Commerce   |  |
| 3.    | 18PCO10                                    | Malaiarasi.M       | Commerce   |  |
| 4.    | 18PCO17                                    | M.K.Pooraneswari   | Commerce   |  |
| 5.    | 18PCO12                                    | A.Nandhini         | Commerce   |  |
| 6.    | 18PCO23                                    | Vaishali.R         | Commerce   |  |
| 7.    | 18PCO25                                    | S.Vigneshwari      | Commerce   |  |
| 8.    | 18PCO18                                    | M.PriyaDharshni    | Commerce   |  |
| 9.    | 18PCO13                                    | NivedhaI           | Commerce   |  |
| 10.   | 18PCO05                                    | Jeevitha.Y         | Commerce   |  |
| 11.   | 18PCO19                                    | RajeswariMarimuthu | Commerce   |  |