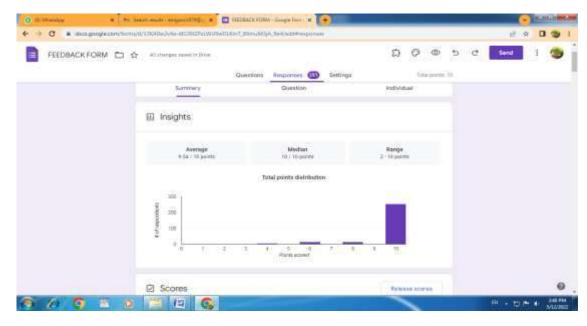

#### Feedback:

**DEPARTMENT: COMMERCE** 

**ACTIVITY**: WEBINAR

**YEAR** : 2020-2021

### **Screen shot for Feedback:**

**DEPARTMENT: COMMERCE** 

**ACTIVITY** : WEBINAR

YEAR : 2020-2021