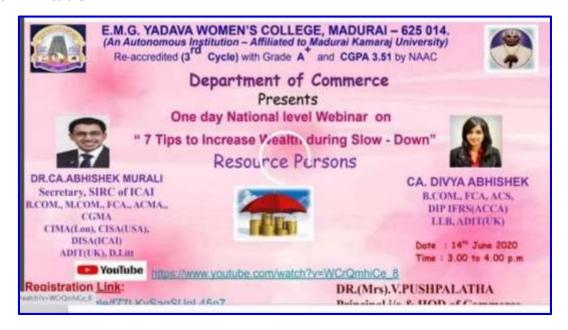

alth During Economic Slowdown on Covid-19"

### **Objectives:**

- 1. To help students to gain financial intelligence on Savings, Investments, Insurance etc. during pandemic.
- 2. To educate the students on multiple income generating strategies returns on investment such as mutual funds, RD etc. for post Pandemic Financial Security.

### **Programme Outcome:**

The participants were able to get an insightful idea on investing their education, experience and skill, thereby, generating various Income-Saving-Strategies.

#### **Screenshots:**



Webinar on "7 Tips to Increase Wealth during Economic Slowdown on Covid-19"
On 14.06.2020

### **Feedback:**



### **Feedback Responses:**





DEPARTMENT : COMMERCE

ACTIVITY : WEBINAR

YEAR : 2020 - 2021

#### **Enclosures:**

#### a. Invitation:



### b. Nominal Roll of Participants:

### 1. Faculty Participants from Our College:

| Webi  | Webinar on "7 Tips to Increase Wealth During Economic Slowdown on Covid-19 14.06.2020 |                                                |  |  |
|-------|---------------------------------------------------------------------------------------|------------------------------------------------|--|--|
| S.NO. | NAME DESIGNATION WITH DEPARTMENT                                                      |                                                |  |  |
| 1.    | A.Kavitha                                                                             | Assistant Professor of Commerce                |  |  |
| 2.    | B.Kalyani                                                                             | Ass