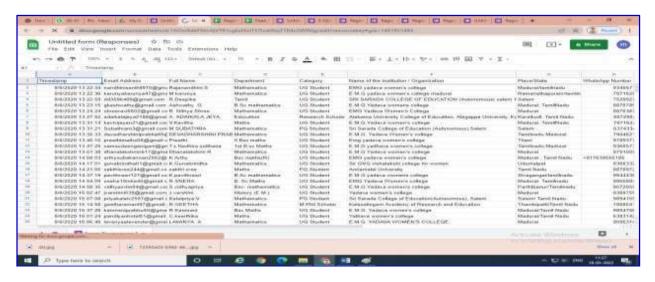

### **b. Nominal Roll of Participants:**

1. Student Participants from Our College:

|       | Art of Writing Research Article 06.06.2020 |                    |            |  |
|-------|--------------------------------------------|--------------------|------------|--|
| S.No. | REGISTER NUMBER                            | NAME               | DEPARTMENT |  |
| 1.    | 18PCO14                                    | R.Parameshwari     | Commerce   |  |
| 2.    | 18PCO15                                    | G.Priyanka         | Commerce   |  |
| 3.    | 18PCO10                                    | Malaiarasi.M       | Commerce   |  |
| 4.    | 18PCO17                                    | M.K.Pooraneswari   | Commerce   |  |
| 5.    | 18PCO12                                    | A.Nandhini         | Commerce   |  |
| 6.    | 18PCO23                                    | Vaishali.R         | Commerce   |  |
| 7.    | 18PCO25                                    | S.Vigneshwari      | Commerce   |  |
| 8.    | 18PCO18                                    | M.PriyaDharshni    | Commerce   |  |
| 9.    | 18PCO13                                    | NivedhaI           | Commerce   |  |
| 10.   | 18PCO05                                    | Jeevitha.Y         | Commerce   |  |
| 11.   | 18PCO19                                    | RajeswariMarimuthu | Commerce   |  |

## 2. Faculty Participants from Our College:

|      | Art of Writing Research Article 06.06.2020 |                                               |  |
|------|--------------------------------------------|-----------------------------------------------|--|
| S.No | NAME                                       | DESIGNATION WITH DEPARTMENT                   |  |
| 1.   | Dr.Mrs.V.PushpaLatha                       | Assistant Professor of commerce               |  |
| 2.   | MrsS. Divya                                | Assistant Professor of BBA                    |  |
| 3.   | MrsB.Kalyani                               | Assistant Professor of Commerce               |  |
| 4.   | Mrs.P.Tamilarasi                           | Assistant Professor of N&D                    |  |
| 5.   | Dr.S.P.Sugapriya                           | Assistant Professor of Economics              |  |
| 6.   | Dr.Mrs.T.Hema                              | Assistant Professor of History                |  |
| 7.   | Mrs.T.Usharani                             | Assistant Professor of BBA                    |  |
| 8.   | Mrs.S.Sivakamasundari                      | Assistant Professor of English                |  |
| 9.   | Dr.Mrs.K.Padmavathy                        | Assistant Professor of Commerce               |  |
| 10.  | Dr.A.Bhuvaneswari                          | Assistant Professor of Commerce               |  |
| 11.  | MrsR.BoomaDevi                             | Assistant Professor of Information Technology |  |
| 12.  | MrsV.C.Aathilakshmi                        | Assistant Professor of History                |  |
| 13.  | Dr.S.Manimekalai                           | Assistant Professor of Chemistry              |  |
| 14.  | MrsR.Latha                                 | Assistant Professor of History                |  |
| 15.  | MrsS.Chitradevi                            | Assistant Professor of Commerce               |  |
| 16.  | MrsP.RubyStella Mary                       | Assistant Professor of IT                     |  |
| 17.  | MrsR.Jeyanthi.                             | Assistant Professor of Commerce               |  |
| 18.  | Dr.V.SelvaSubashini                        | Assistant Professor of BBA                    |  |
| 19.  | Dr.R.Mangayarkarasi                        | Assistant Professor of Maths                  |  |
| 20.  | MrsT.Karthiyayini                          | Assistant Professor of Commerce               |  |
| 21.  | MrsA.Sathyalekha                           | Assistant Professor of Commerce               |  |
| 22.  | MrsD.PadmaSheela                           | Assistant Professor of Commerce               |  |
| 23.  | MrsR. AmalaMary                            | Assistant Professor of Commerce               |  |
| 24.  | Dr. Mrs.G.IndiraRani                       | Assistant Professor of Zoology                |  |
| 25.  | MrsLalithaSubhanam                         | Assistant Professor of Commerce               |  |
| 26.  | Mrs.S.Sharmila                             | Assistant Professor of Zoology                |  |
| 27.  | Ms.VanithaBalakrishnan                     | Assistant Professor of Commerce               |  |
| 28.  | Mrs.S.DhurgaDevi                           | Assistant Professor of Commerce               |  |
| 29.  | Dr.C.Sindhuja                              | Assistant Professor of English                |  |
| 30.  | MrsD.Reena                                 | Assistant Professor of Commerce               |  |
| 31.  | Ms.A.Nazima                                | Assistant Professor of Commerce               |  |
| 32.  | MrsV.Jeyapriya                             | Assistant Professor of Commerce               |  |
| 33.  | MrsC.ThamaraiPandiSelvi                    | Assistant Professor of English                |  |
| 34.  | Dr. A.Bhavani                              | Assistant Professor of History                |  |
| 35.  | Dr.M.Neelavathy                            | Assistant Professor of Commerce               |  |

### 3. Students Participants from Other Colleges:

|       |                             | Art of Writing Resea |                                                                                                           |
|-------|-----------------------------|----------------------|-----------------------------------------------------------------------------------------------------------|
| S.No. | NAME                        | DESIGNATION          | COLLEGE                                                                                                   |
| 1.    | Gomathi.N                   | Research Scholar     | A.A Government Arts College                                                                               |
| 2.    | A.Thangaparimalam           | Research Scholar     | A.V.C College(Auto),Mannampandal,<br>Mayiladuthurai/Bdu, Trichy.                                          |
| 3.    | Firoz BashirPatel           | Research Scholar     | Akbar Peerbhoy College                                                                                    |
| 4.    | N.Nagalakshmi               | Research Scholar     | Alagappa University                                                                                       |
| 5.    | Mrs. S.Chitra               | Research Scholar     | Anja College, Sivakasi                                                                                    |
| 6.    | SDhatkshinamoorthy          | Research Scholar     | Annamalai University                                                                                      |
| 7.    | B.AyshaMariyam              | Research Scholar     | Annamalai University, Chidambaram                                                                         |
| 8.    | C.Manikandan                | Research Scholar     | Chandigarh University                                                                                     |
| 9.    | MimliNilofarAbdul<br>Khaliq | Research Scholar     | Department of Arabic, University of<br>Mumbai                                                             |
| 10.   | P.Dhivya                    | Research Scholar     | Fatima College                                                                                            |
| 11.   | K.Shajitha                  | Research Scholar     | Fatima College                                                                                            |
| 12.   | G.Mohana                    | Research Scholar     | Government Arts College For Women (Au),Pudukkottai                                                        |
| 13.   | MohamedIsthriskh<br>an.S    | Research Scholar     | Hajee Karutha<br>Rowther Howdia College,Uthamapalaya                                                      |
| 14.   | A.Ponmani                   | Research Scholar     | Khadir Mohideen<br>College,Adirampattinam                                                                 |
| 15.   | R.Selvanathi                | Research Scholar     | M.V.Muthiah Government Arts College<br>For Women                                                          |
| 16.   | D.Rajavel                   | Research Scholar     | Madurai Kamaraj University                                                                                |
| 17.   | ShanmugapriyaB              | Research Scholar     | Madurai Kamaraj University                                                                                |
| 18.   | Mrs. M.<br>Noorjahan        | Research Scholar     | Madurai Kamaraj University                                                                                |
| 19.   | R.Sasikala                  | Research Scholar     | Madurai Kamaraj University                                                                                |
| 20.   | MathanrajT                  | Research Scholar     | MS University                                                                                             |
| 21.   | PriyaDilipKarhade           | Research Scholar     | PGTD of Zoology Rtmnu Nagpur                                                                              |
| 22.   | M.Meeradevi                 | Research Scholar     | Presidency College, Chennai                                                                               |
| 23.   | SaranyaC                    | Research Scholar     | Scott Christian College(Autonomous)<br>Nagercoil                                                          |
| 24.   | Mrs.V.SREE<br>Mahalakshmi   | Research Scholar     | The M.D.T. Hindu College                                                                                  |
| 25.   | VikashKumarSingh            | Research Scholar     | University Department of Commerce<br>AndBusinessAdministration,T.M.BhagalpurUnive<br>rsityBhagalpur,Bihar |