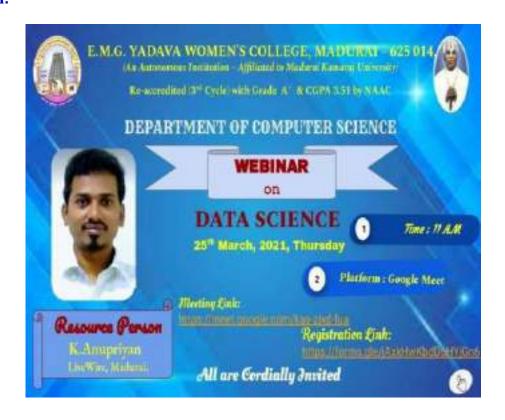

| https://meet.google.com/kaa-zjxd-fua                           |        |  |
| Participants           |                                | Faculty - 6<br>Students - 50                                   |        |  |



DEPARTMENT

: COMPUTER SCIENCE

ACTIVITY

: WEBINAR

YEAR

: 2020 - 2021

#### Webinar on "Data Science"

#### **Objectives:**

To educate the students the means for extracting business-focused insights from row data.

### **Programme Outcome:**

Students were able to acquire proficiency in statistical analysis of data and also developed the ability to build and assess data-based models. Students gained the ability to execute statistical analyses with professional statistical software.

#### **Screenshot:**



#### **Enclosures:**

#### a. Invitation:





DEPARTMENT : COMPUTER SCIENCE

: 2020 - 2021

ACTIVITY : WEBINAR YEAR

### c. Nominal Roll of Participants:

# 1. Student Participants from Our College:

| Webinar on "DATA SCIENCE" 25.03.20201 |                    |                   |                  |
|---------------------------------------|--------------------|-------------------|------------------|
| S.No.                                 | REGISTER<br>NUMBER | NAME              | DEPARTMENT       |
| 1.                                    | 20CSA19            | Mahalakshmi.S     | Computer Science |
| 2.                                    | 20CSA09            | Gayathri.C        | Computer Science |
| 3.                                    | 20CSA10            | M.Gowsika         | Computer Science |
| 4.