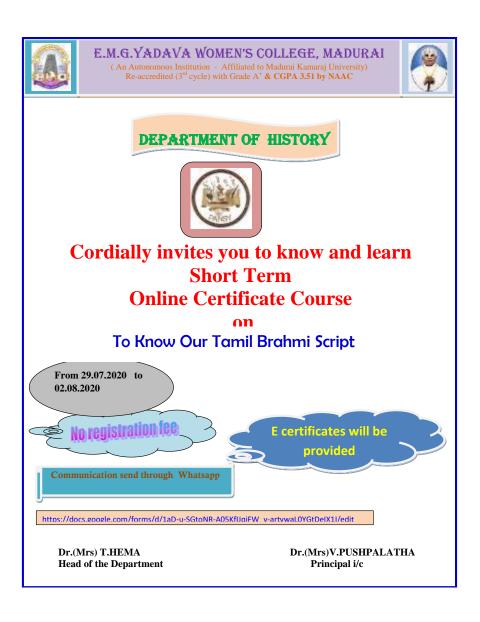

| TRUE         | BWVQ    |   |
| i. | 08/03/2520 11 03 15 | nageshwaransingam@gmail.<br>com                  | Nageshvaran            | Scholar                         |                                         | 26          | 65.0%         | TRUE         | BWVQ    |   |
| 1  | 08/03/2020 11 04:05 | pradhiraja@gmail.com                             | Dr.P.PRADEEPA          | Assistant Professor<br>of Tamil | Titrity College for Women,<br>Namakkai  | 34          | 85.0%         | TRUE         | BWVQ    |   |
| 1  | 08/03/2020 11:04:36 | Kkalidoss35@gmail.com                            | PPRIVA                 | RESEARCH<br>SCHOLAR             | FATIMA COLLEGE                          | 40          | 100.0%        | TRUE         | BW/VQ.  |   |

#### **Enclosures:**

#### a. Invitation:





DEPARTMENT : HISTORY

ACTIVITY : CERTIFICATE COURSE

YEAR : 2020 - 2021

## **b. Nominal Roll of Participants:**

### 1. Student Participants from Our College:

|      | "To Know Our Tamil Brahmi Script" |                              |  |  |  |  |
|------|-----------------------------------|------------------------------|--|--|--|--|
|      |                                   | to 02.08.2020                |  |  |  |  |
| S.NO | NAME                              | NAME OF THE COLLEGE          |  |  |  |  |
| 1    | DHIVYA.J                          | E.M.G Yadava Women's College |  |  |  |  |
| 2    | G.SUBALAKSHMI                     | E.M.G Yadava Women's College |  |  |  |  |
| 3    | ANNALAKSHMI.A                     | E.M.G Yadava Women's College |  |  |  |  |
| 4    | S. SOUNDAR