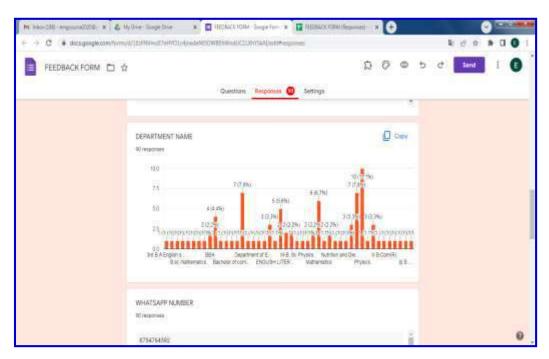

### **Screen shot for Feedback:**

**DEPARTMENT: COMMERCE** 

**ACTIVITY** : WEBINAR

YEAR : 2020-2021