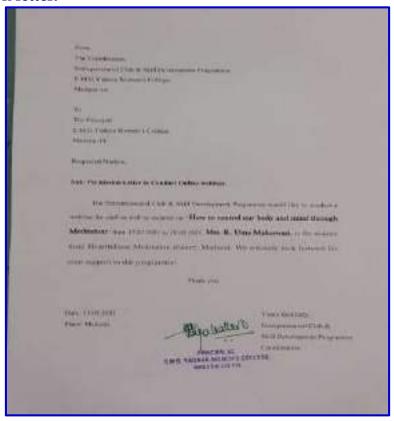

Faculty - 4<br>Students - 70                                                                                                                                                                                                                |        |  |



CLUB / CELL : SKILL DEVELOPMENT CLUB

**ACTIVITY** : WEBINAR

**YEAR** : 2020-2021

### How to Control our Body and Mind through Meditation?

### **Objectives:**

- 1. To guide students to possess self-control of their emotions and impulses.
- 2. To assist the participants to focus on their goal.

### **Programme Outcome:**

Students learned positive thinking and Self-confidence.

#### **Screen shots:**







CLUB / CELL : SKILL DEVELOPMENT CLUB

**ACTIVITY**: WEBINAR

**YEAR** : 2020-2021

#### **Enclosures:**

#### a. Permission letter:



#### b. Invitation:





CLUB / CELL : SKILL DEVELOPMENT CLUB

ACTIVITY : WEBINAR

**YEAR** : 2020-2021

### c. Nominal Roll of Participants

### 1. Student participants from our college:

| How to Control our Body and Mind through Meditation?- 17.03.2021 to 19.03.2021 |                 |                     |                |  |  |
|--------------------------------------------------------------------------------|-----------------|---------------------|----------------|--|--|
| S.No.                                                                          | REGISTER NUMBER | NAME                | DEPARTMENT     |  |  |
| 1                                                                              | 20ENA09         | R.Deepa             | B.A (ENG)      |  |  |
| 2