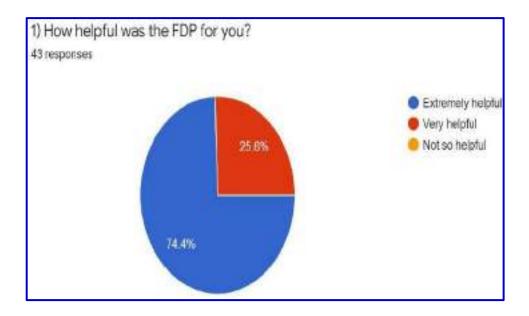

#### Feedback:

**DEPARTMENT: COMMERCE** 

**ACTIVITY**: WEBINAR

**YEAR** : 2020-2021