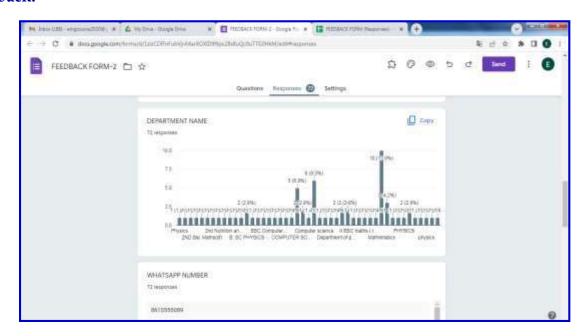

### **Screen shot for Feedback:**

**DEPARTMENT: COMMERCE** 

**ACTIVITY** : WEBINAR

YEAR : 2020-2021