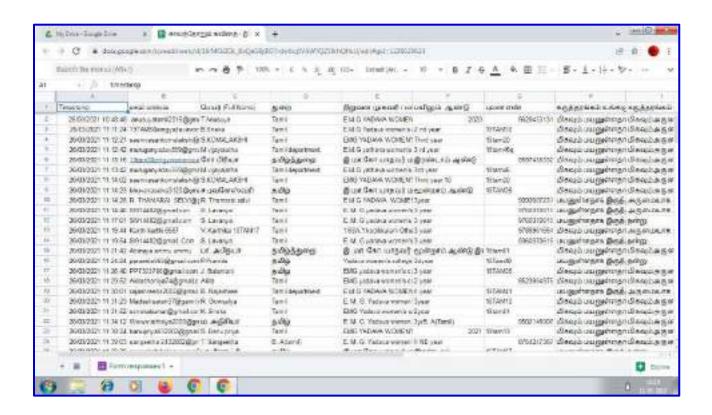

### **b. Nominal Roll of Participants:**

1. Student Participants from Our College:

|       | Art of Writing Research Article 06.06.2020 |                    |            |  |
|-------|--------------------------------------------|--------------------|------------|--|
| S.No. | REGISTER NUMBER                            | NAME               | DEPARTMENT |  |
| 1.    | 18PCO14                                    | R.Parameshwari     | Commerce   |  |
| 2.    | 18PCO15                                    | G.Priyanka         | Commerce   |  |
| 3.    | 18PCO10                                    | Malaiarasi.M       | Commerce   |  |
| 4.    | 18PCO17                                    | M.K.Pooraneswari   | Commerce   |  |
| 5.    | 18PCO12                                    | A.Nandhini         | Commerce   |  |
| 6.    | 18PCO23                                    | Vaishali.R         | Commerce   |  |
| 7.    | 18PCO25                                    | S.Vigneshwari      | Commerce   |  |
| 8.    | 18PCO18                                    | M.PriyaDharshni    | Commerce   |  |
| 9.    | 18PCO13                                    | NivedhaI           | Commerce   |  |
| 10.   | 18PCO05                                    | Jeevitha.Y         | Commerce   |  |
| 11.   | 18PCO19                                    | RajeswariMarimuthu | Commerce   |  |

## 2. Faculty Participants from Our College:

|      | Art of Writing Research Article 06.06.2020 |                                               |  |
|------|--------------------------------------------|-----------------------------------------------|--|
| S.No | NAME                                       | DESIGNATION WITH DEPARTMENT                   |  |
| 1.   | Dr.Mrs.V.PushpaLatha                       | Assistant Professor of commerce               |  |
| 2.   | MrsS. Divya                                | Assistant Professor of BBA                    |  |
| 3.   | MrsB.Kalyani                               | Assistant Professor of Commerce               |  |
| 4.   | Mrs.P.Tamilarasi                           | Assistant Professor of N&D                    |  |
| 5.   | Dr.S.P.Sugapriya                           | Assistant Professor of Economics              |  |
| 6.   | Dr.Mrs.T.Hema                              | Assistant Professor of History                |  |
| 7.   | Mrs.T.Usharani                             | Assistant Professor of BBA                    |  |
| 8.   | Mrs.S.Sivakamasundari                      | Assistant Professor of English                |  |
| 9.   | Dr.Mrs.K.Padmavathy                        | Assistant Professor of Commerce               |  |
| 10.  | Dr.A.Bhuvaneswari                          | Assistant Professor of Commerce               |  |
| 11.  | MrsR.BoomaDevi                             | Assistant Professor of Information Technology |  |
| 12.  | MrsV.C.Aathilakshmi                        | Assistant Professor of History                |  |
| 13.  | Dr.S.Manimekalai                           | Assistant Professor of Chemistry              |  |
| 14.  | MrsR.Latha                                 | Assistant Professor of History                |  |
| 15.  | MrsS.Chitradevi                            | Assistant Professor of Commerce               |  |
| 16.  | MrsP.RubyStella Mary                       | Assistant Professor of IT                     |  |
| 17.  | MrsR.Jeyanthi.                             | Assistant Professor of Commerce               |  |
| 18.  | Dr.V.SelvaSubashini                        | Assistant Professor of BBA                    |  |
| 19.  | Dr.R.Mangayarkarasi                        | Assistant Professor of Maths                  |  |
| 20.  | MrsT.Karthiyayini                          | Assistant Professor of Commerce               |  |
| 21.  | MrsA.Sathyalekha                           | Assistant Professor of Commerce               |  |
| 22.  | MrsD.PadmaSheela                           | Assistant Professor of Commerce               |  |
| 23.  | MrsR. AmalaMary                            | Assistant Professor of Commerce               |  |
| 24.  | Dr. Mrs.G.IndiraRani                       | Assistant Professor of Zoology                |  |
| 25.  | MrsLalithaSubhanam                         | Assistant Professor of Commerce               |  |
| 26.  | Mrs.S.Sharmila                             | Assistant Professor of Zoology                |  |
| 27.  | Ms.VanithaBalakrishnan                     | Assistant Professor of Commerce               |  |
| 28.  | Mrs.S.DhurgaDevi                           | Assistant Professor of Commerce               |  |
| 29.  | Dr.C.Sindhuja                              | Assistant Professor of English                |  |
| 30.  | MrsD.Reena                                 | Assistant Professor of Commerce               |  |
| 31.  | Ms.A.Nazima                                | Assistant Professor of Commerce               |  |
| 32.  | MrsV.Jeyapriya                             | Assistant Professor of Commerce               |  |
| 33.  | MrsC.ThamaraiPandiSelvi                    | Assistant Professor of English                |  |
| 34.  | Dr. A.Bhavani                              | Assistant Professor of History                |  |
| 35.  | Dr.M.Neelavathy                            | Assistant Professor of Commerce               |  |

### 3. Students Participants from Other Colleges:

|       |                             | Art of Writing Resea |                                                                                                           |
|-------|-----------------------------|----------------------|-----------------------------------------------------------------------------------------------------------|
| S.No. | NAME                        | DESIGNATION          | COLLEGE                                                                                                   |
| 1.    | Gomathi.N                   | Research Scholar     | A.A Government Arts College                                                                               |
| 2.    | A.Thangaparimalam           | Research Scholar     | A.V.C College(Auto),Mannampandal,<br>Mayiladuthurai/Bdu, Trichy.                                          |
| 3.    | Firoz BashirPatel           | Research Scholar     | Akbar Peerbhoy College                                                                                    |
| 4.    | N.Nagalakshmi               | Research Scholar     | Alagappa University                                                                                       |
| 5.    | Mrs. S.Chitra               | Research Scholar     | Anja College, Sivakasi                                                                                    |
| 6.    | SDhatkshinamoorthy          | Research Scholar     | Annamalai University                                                                                      |
| 7.    | B.AyshaMariyam              | Research Scholar     | Annamalai University, Chidambaram                                                                         |
| 8.    | C.Manikandan                | Research Scholar     | Chandigarh University                                                                                     |
| 9.    | MimliNilofarAbdul<br>Khaliq | Research Scholar     | Department of Arabic, University of<br>Mumbai                                                             |
| 10.   | P.Dhivya                    | Research Scholar     | Fatima College                                                                                            |
| 11.   | K.Shajitha                  | Research Scholar     | Fatima College                                                                                            |
| 12.   | G.Mohana                    | Research Scholar     | Government Arts College For Women (Au),Pudukkottai                                                        |
| 13.   | MohamedIsthriskh<br>an.S    | Research Scholar     | Hajee Karutha<br>Rowther Howdia College,Uthamapalaya                                                      |
| 14.   | A.Ponmani                   | Research Scholar     | Khadir Mohideen<br>College,Adirampattinam                                                                 |
| 15.   | R.Selvanathi                | Research Scholar     | M.V.Muthiah Government Arts College<br>For Women                                                          |
| 16.   | D.Rajavel                   | Research Scholar     | Madurai Kamaraj University                                                                                |
| 17.   | ShanmugapriyaB              | Research Scholar     | Madurai Kamaraj University                                                                                |
| 18.   | Mrs. M.<br>Noorjahan        | Research Scholar     | Madurai Kamaraj University                                                                                |
| 19.   | R.Sasikala                  | Research Scholar     | Madurai Kamaraj University                                                                                |
| 20.   | MathanrajT                  | Research Scholar     | MS University                                                                                             |
| 21.   | PriyaDilipKarhade           | Research Scholar     | PGTD of Zoology Rtmnu Nagpur                                                                              |
| 22.   | M.Meeradevi                 | Research Scholar     | Presidency College, Chennai                                                                               |
| 23.   | SaranyaC                    | Research Scholar     | Scott Christian College(Autonomous)<br>Nagercoil                                                          |
| 24.   | Mrs.V.SREE<br>Mahalakshmi   | Research Scholar     | The M.D.T. Hindu College                                                                                  |
| 25.   | VikashKumarSingh            | Research Scholar     | University Department of Commerce<br>AndBusinessAdministration,T.M.BhagalpurUnive<br>rsityBhagalpur,Bihar |

| 26. | Mr.D<br>Vigneshwaran    | Research Scholar | Vivekananda College                                                |
|-----|-------------------------|------------------|--------------------------------------------------------------------|
| 27. | Mr.M.Mohan              | Research Scholar | Vivekananda College, Madurai                                       |
| 28. | DineshKumar M           | Research Scholar | Vivekananda College, Tiruvedakam<br>West, Madurai                  |
| 29. | R.Rajathipandi          | Research Scholar | Yadava College                                                     |
| 30. | M.Rajashree             | Student          | American College                                                   |
| 31. | J.Nirmala               | Student          | At. Antony's College of Arts and<br>Sciences For Women, Kodaikanal |
| 32. | SurajP.Deokate          | Student          | Central University of Tamilnadu,<br>Thiruvarur, India.             |
| 33. | Rajkumar                | Student          | Government Arts and Science College<br>Kovilpatti                  |
| 34. | J.HemHarikumar          | Student          | Government Arts and Science College,<br>Kovilpatti.                |
| 35. | Nandhini.I              | Student          | Lady Doak College                                                  |
| 36. | M.Sarulatha             | Student          | Madurai Kamaraj University                                         |
| 37. | RajendraKhandu<br>Pawar | Student          | Mumbai University                                                  |
| 38. | Manojkumar              | Student          | NMC Collage                                                        |
| 39. | Moganthan.R             | Student          | R.V.S College of Pharmaceutical<br>Sciences, Sulur, Coimbatore     |
| 40. | Sangar.M                | Student          | RVSC College of Pharmaceutical Science                             |
| 41. | Shrimathi               | Student          | RVSC College of Pharmaceutical Science                             |
| 42. | Balavignesh.B           | Student          | RVSC College of Pharmaceutical Science                             |
| 43. | Harshavarthini.J        | Student          | RVSC College of Pharmaceutical Science                             |
| 44. | JeniferA                | Student          | RVSC College of Pharmaceutical Science                             |
| 45. | Sriram.V                | Student          | RVSC College of Pharmaceutical Science                             |
| 46. | T.RagulBalaji           | Student          | RVSC College of Pharmaceutical Science                             |
| 47. | Ajila.R                 | Student          | RVSC College of Pharmaceutical Science                             |
| 48. | E.Keerthana             | Student          | RVSC College of Pharmaceutical Science                             |
| 49. | AnithaK                 | Student          | Seethalakshmi Ramasamy College                                     |
| 50. | NatarajaniS             | Student          | Seethalakshmi Ramasamy College                                     |
| •   | i e                     |                  | •                                                                  |

| 51. | HarshithaG               | Student | Seethalakshmi Ramasamy College                               |
|-----|--------------------------|---------|--------------------------------------------------------------|
| 52. | Dharani.T                | Student | Seethalakshmi Ramasamy College                               |
| 53. | S.Nandhini               | Student | Seethalakshmi Ramasamy College                               |
| 54. | AAbirami                 | Student | Seethalakshmi Ramasamy College                               |
| 55. | A.Kaverikaruppasamy      | Student | Seethalakshmi Ramasamy College                               |
| 56. | V.Devika                 | Student | St. Antony's College Arts and Science<br>For Women           |
| 57. | A.Akila                  | Student | St. Antony's College for Women, Mother<br>Threasa University |
| 58. | EfcibhaMarkrad.A         | Student | The American College                                         |
| 59. | V. SriKrishna<br>Prakash | Student | Theni Kammavar Sangam College of Technology. Anna University |
| 60. | M.Pounkumar              | Student | Vivekananda College                                          |

## **3. Faculty Participant from Other Colleges:**

| Art of Writing Research Article 06.06.2020 |                              |                     |                                                   |
|--------------------------------------------|------------------------------|---------------------|---------------------------------------------------|
| S.NO                                       | NAME                         | DESIGNATION         | COLLEGE                                           |
| 1.                                         | Dr.Vishnu Paghal             | Assistant Professor | Arts, Commerce &Science<br>College, Jalna.        |
| 2.                                         | S.Christopher Brown          | Assistant Professor | A.R.C Visvanathan<br>College, Mayiladuthurai      |
| 3.                                         | Dr.G.Kanagavalli             | Assistant Professor | Alagappa University                               |
| 4.                                         | C. Aparna                    | Assistant Professor | Anurag Group of Institutions                      |
| 5.                                         | Saravanakumar.R              | Assistant Professor | Arignar Anna College – Krishnagiri                |
| 6.                                         | Dr.Ramlila Sudamrao<br>Pawar | Assistant Professor | Arts College Tirthpuri                            |
| 7.                                         | Pandiselvam.C                | Assistant Professor | Arulmigu Kalasalingam College of Arts and Science |
| 8.                                         | Mr.K. Ganesha<br>moorthy     | Assistant Professor | Ayya Nadar Janaki Ammal<br>College, Sivakasi      |
| 9.                                         | NileshMali                   | Assistant Professor | Bunts Sangha Anna Leela College                   |
| 10.                                        | K.Mathankumar                | Assistant Professor | C.P.A College                                     |

| 11. | Dr.RM.Meyyammai              | Assistant Professor | R.D.Govt. Arts College for<br>Women, Mayiladuthurai               |
|-----|------------------------------|---------------------|-------------------------------------------------------------------|
| 12. | Bommanavar Santosh           | Assistant Professor | Davangere University                                              |
| 13. | Subathra.V                   | Assistant Professor | Dr.MGR Janaki College Of<br>Arts and Science for<br>Women Chennai |
| 14. | Dr.Narayanan<br>Ramachandran | Assistant Professor | Dr.Narayanan<br>Ramachandran                                      |
| 15. | C.LuciaVanitha               | Assistant Professor | Fatima college, Madurai.                                          |
| 16. | M.Sumaiya                    | Assistant Professor | Government Arts and<br>Science College Kovilpatti                 |
| 17. | M.Punithavathi               | Assistant Professor | GTN Arts College                                                  |
| 18. | MPonniah                     | Assistant Professor | GTN Arts College                                                  |
| 19. | R.Muruganandam               | Assistant Professor | H.H.The Rajah's College<br>(Auto)Pudukkottai                      |
| 20. | Dr.A.Mariappan               | Assistant Professor | H.H. The Rajah's College<br>Autonomous, Pudukkottai               |
| 21. | S.Dhevi                      | Assistant Professor | H.H.The Rajah's<br>College, Pudukkottai.                          |
| 22. | Dr.V.K.Sasikala              | Assistant Professor | J.K.K.Nataraja College of<br>Arts And Science                     |
| 23. | Dr.A.Asrar Ahamed            | Assistant Professor | Jamal Mohamed College                                             |
| 24. | PaulrajN                     | Assistant Professor | Kamaraj College<br>Thoothukudi                                    |
| 25. | Dr.G.Karthi                  | Assistant Professor | Kongu Arts and Science<br>College, Erode                          |
| 26. | Ms.D.Deva Sangeetha          | Assistant Professor | Lady Doak College                                                 |
| 27. | Mrs.Aruna .E                 | Assistant Professor | Lady Doak College                                                 |
| 28. | Mrs.J.AkilaMary              | Assistant Professor | Lady Doak College                                                 |
| 29. | Priyadharshni.M              | Assistant Professor | Lady Doak College                                                 |
| 30. | S.Satyavani                  | Assistant Professor | Lady Doak College                                                 |
| 31. | Ms.Hemalatha.T               | Assistant Professor | Lathamathavan Arts and Science College                            |
| 32. | KavithaMary.D                | Assistant Professor | Loyola College                                                    |
| 33. | Dr.V.Rajalakshmi             | Assistant Professor | M.V.Muthiah Government<br>Arts College for Women                  |
| 34. | S.Ramakrishnan               | Assistant Professor | Madura College                                                    |
| 35. | Jyothi.G                     | Assistant Professor | Madurai Kamaraj<br>University                                     |

| 36. | Dr.G.Thangamani                | Assistant Professor | Madurai Kamaraj<br>University Constituent<br>College    |
|-----|--------------------------------|---------------------|---------------------------------------------------------|
| 37. | B.Sharmila                     | Assistant Professor | Madurai Kamarajar<br>University                         |
| 38. | ShaikhAkhtarHussain            | Assistant Professor | Maharashtra College of<br>Arts Science and<br>Commerce  |
| 39. | Dr.FarzanaRizwanCh<br>andiwala | Assistant Professor | Maharashtra College of<br>Arts, Science and<br>Commerce |
| 40. | C.LuciaVanitha                 | Assistant Professor | Fatima College                                          |
| 41. | M.Sumaiya                      | Assistant Professor | Government Arts and<br>Science College Kovilpatti       |
| 42. | M.Punithavathi                 | Assistant Professor | GTN Arts College                                        |
| 43. | MPonniah                       | Assistant Professor | GTN Arts College                                        |
| 44. | R.Muruganandam                 | Assistant Professor | H.H. The Rajah's College<br>(Auto)Pudukkottai           |
| 45. | Dr.A.Mariappan                 | Assistant Professor | H.H. The Rajah's College<br>Autonomous, Pudukkottai     |
| 46. | S.Dhevi                        | Assistant Professor | H.H. The Rajah's<br>College, Pudukkottai.               |
| 47. | Dr.V.K.Sasikala                | Assistant Professor | J.K.K.NatarajaCollegeOf Arts and Science                |
| 48. | Dr.A.Asrar Ahamed              | Assistant Professor | Jamal Mohamed College                                   |
| 49. | Paulraj.N                      | Assistant Professor | Kamaraj College<br>Thoothukudi                          |
| 50. | Dr.G.Karthi                    | Assistant Professor | Kongu Arts and Science<br>College, Erode                |
| 51. | Ms.D.Deva Sangeetha            | Assistant Professor | Lady Doak College                                       |
| 52. | Mrs.E. Aruna                   | Assistant Professor | Lady Doak College                                       |
| 53. | Mrs.J.Akila Mary               | Assistant Professor | Lady Doak College                                       |
| 54. | Priyadharshni.M                | Assistant Professor | Lady Doak College                                       |
| 55. | S.Satyavani                    | Assistant Professor | Lady Doak College                                       |
| 56. | Ms.Hemalatha.T                 | Assistant Professor | Lathamathavan Arts and Science College                  |
| 57. | Kavitha Mary.D                 | Assistant Professor | Loyola College                                          |
|     |                                |                     |                                                         |