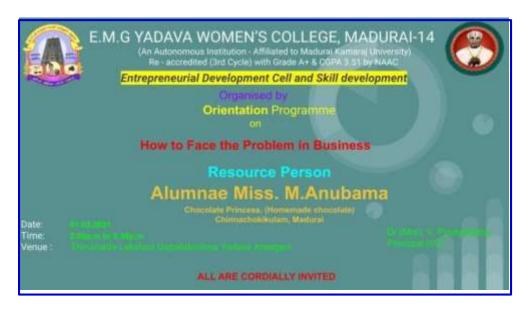

### **Art of Writing Research Article**

### **Objectives:**

- 1. To analyze the types of research papers and further to recognize how to improvise the Art of Writing Research Content.
- 2. To prioritize on the technicalities of Academic Writing.

### **Programme Outcome:**

- 1. Participants acquired knowledge on Editing Research Papers.
- 2. The process of Research Publication.
- 3. The nuances of Research Article Writing.