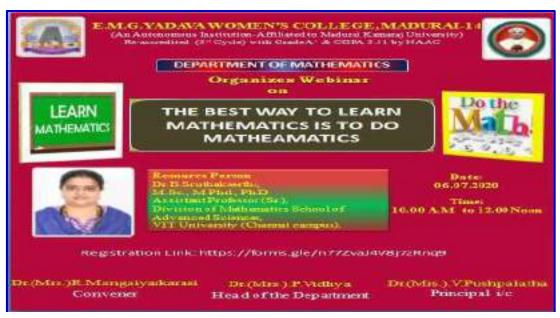

### **Art of Writing Research Article**

### **Objectives:**

- 1. To analyze the types of research papers and further to recognize how to improvise the Art of Writing Research Content.
- 2. To prioritize on the technicalities of Academic Writing.

### **Programme Outcome:**

- 1. Participants acquired knowledge on Editing Research Papers.
- 2. The process of Research Publication.
- 3. The nuances of Research Article Writing.