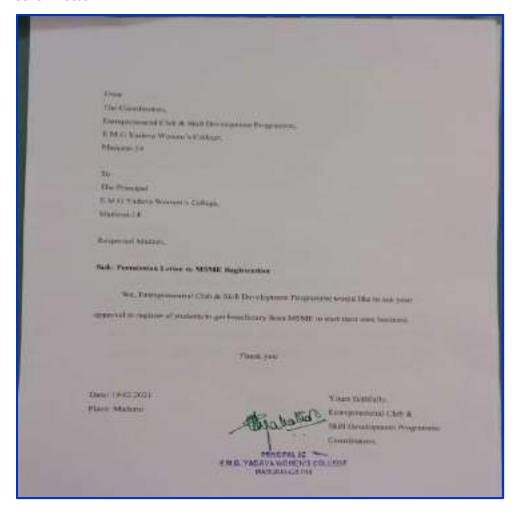

| <del>-</del> |



CLUB / CELL : SKILL DEVELOPMENT CLUB

**ACTIVITY** : WEBINAR

YEAR : 2020-2021

### **MSME Registration**

### **Objectives:**

- 1. To encourage self -employment tendencies.
- 2. To acquaint and appreciate the needed social responsibility and entrepreneurial discipline.
- 3. To create awareness about availability of resources.

#### **Programme Outcome:**

Students increase their awareness and deliberately practice the skills and disciplines necessary to increase self-efficacy and self-confidence.

#### **Screen shots:**





CLUB / CELL : SKILL DEVELOPMENT CLUB

**ACTIVITY** : WEBINAR

**YEAR** : 2020-2021

#### **Enclosures:**

#### a. Permission letter



### b. Nominal Roll of Participants

### 1. Student participants from our college:

|       | MSME Registration - 04.03.2021-10.03.2021 |                   |                        |  |
|-------|-------------------------------------------|-------------------|------------------------|--|
| S.No. | REGISTER NUMBER                           | NAME              | DEPARTMENT             |  |
| 1     | 17HIB15                                   | A.Harini          | History                |  |
| 2     | 19ITA27                                   | P.Safana Parveen  | Information Technology |  |
| 3     | 18CGB26                                   | M.Noorill Riffana | Commerce               |  |
| 4     | 19CGB27                                   | R.Lavanya Ragavi  | Commerce (S.F)         |  |