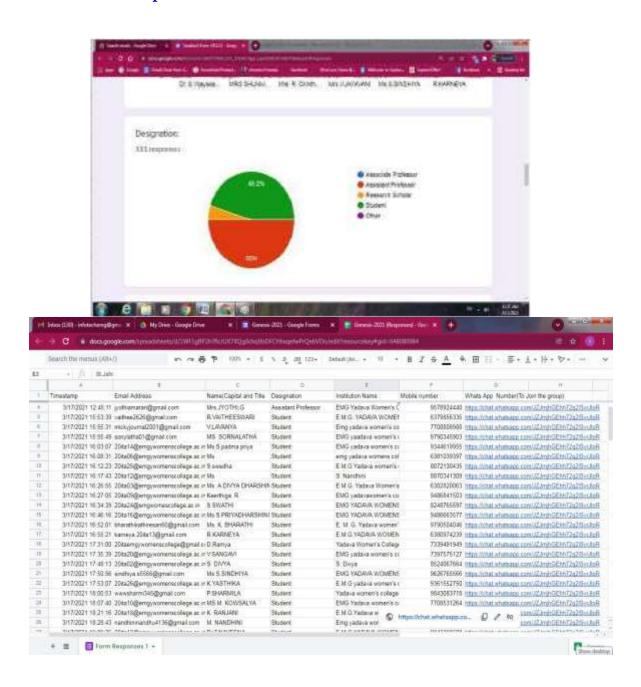

### **Screen shot for Feedback:**

**DEPARTMENT: COMMERCE** 

**ACTIVITY** : WEBINAR

YEAR : 2020-2021