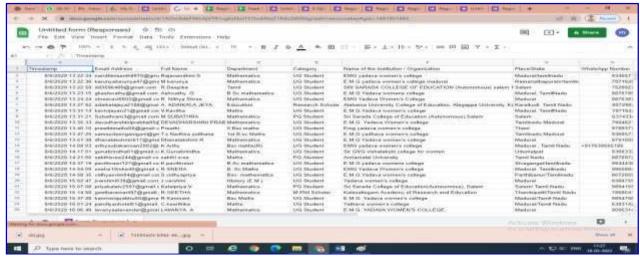

### 3. Students Participants from Other Colleges:

|       |                             | Art of Writing Resea |                                                                                                           |
|-------|-----------------------------|----------------------|-----------------------------------------------------------------------------------------------------------|
| S.No. | NAME                        | DESIGNATION          | COLLEGE                                                                                                   |
| 1.    | Gomathi.N                   | Research Scholar     | A.A Government Arts College                                                                               |
| 2.    | A.Thangaparimalam           | Research Scholar     | A.V.C College(Auto),Mannampandal,<br>Mayiladuthurai/Bdu, Trichy.                                          |
| 3.    | Firoz BashirPatel           | Research Scholar     | Akbar Peerbhoy College                                                                                    |
| 4.    | N.Nagalakshmi               | Research Scholar     | Alagappa University                                                                                       |
| 5.    | Mrs. S.Chitra               | Research Scholar     | Anja College, Sivakasi                                                                                    |
| 6.    | SDhatkshinamoorthy          | Research Scholar     | Annamalai University                                                                                      |
| 7.    | B.AyshaMariyam              | Research Scholar     | Annamalai University, Chidambaram                                                                         |
| 8.    | C.Manikandan                | Research Scholar     | Chandigarh University                                                                                     |
| 9.    | MimliNilofarAbdul<br>Khaliq | Research Scholar     | Department of Arabic, University of<br>Mumbai                                                             |
| 10.   | P.Dhivya                    | Research Scholar     | Fatima College                                                                                            |
| 11.   | K.Shajitha                  | Research Scholar     | Fatima College                                                                                            |
| 12.   | G.Mohana                    | Research Scholar     | Government Arts College For Women (Au),Pudukkottai                                                        |
| 13.   | MohamedIsthriskh<br>an.S    | Research Scholar     | Hajee Karutha<br>Rowther Howdia College,Uthamapalaya                                                      |
| 14.   | A.Ponmani                   | Research Scholar     | Khadir Mohideen<br>College,Adirampattinam                                                                 |
| 15.   | R.Selvanathi                | Research Scholar     | M.V.Muthiah Government Arts College<br>For Women                                                          |
| 16.   | D.Rajavel                   | Research Scholar     | Madurai Kamaraj University                                                                                |
| 17.   | ShanmugapriyaB              | Research Scholar     | Madurai Kamaraj University                                                                                |
| 18.   | Mrs. M.<br>Noorjahan        | Research Scholar     | Madurai Kamaraj University                                                                                |
| 19.   | R.Sasikala                  | Research Scholar     | Madurai Kamaraj University                                                                                |
| 20.   | MathanrajT                  | Research Scholar     | MS University                                                                                             |
| 21.   | PriyaDilipKarhade           | Research Scholar     | PGTD of Zoology Rtmnu Nagpur                                                                              |
| 22.   | M.Meeradevi                 | Research Scholar     | Presidency College, Chennai                                                                               |
| 23.   | SaranyaC                    | Research Scholar     | Scott Christian College(Autonomous)<br>Nagercoil                                                          |
| 24.   | Mrs.V.SREE<br>Mahalakshmi   | Research Scholar     | The M.D.T. Hindu College                                                                                  |
| 25.   | VikashKumarSingh            | Research Scholar     | University Department of Commerce<br>AndBusinessAdministration,T.M.BhagalpurUnive<br>rsityBhagalpur,Bihar |

| 26. | Mr.D<br>Vigneshwaran    | Research Scholar | Vivekananda College                                                |
|-----|-------------------------|------------------|--------------------------------------------------------------------|
| 27. | Mr.M.Mohan              | Research Scholar | Vivekananda College, Madurai                                       |
| 28. | DineshKumar M           | Research Scholar | Vivekananda College, Tiruvedakam<br>West, Madurai                  |
| 29. | R.Rajathipandi          | Research Scholar | Yadava College                                                     |
| 30. | M.Rajashree             | Student          | American College                                                   |
| 31. | J.Nirmala               | Student          | At. Antony's College of Arts and<br>Sciences For Women, Kodaikanal |
| 32. | SurajP.Deokate          | Student          | Central University of Tamilnadu,<br>Thiruvarur, India.             |
| 33. | Rajkumar                | Student          | Government Arts and Science College<br>Kovilpatti                  |
| 34. | J.HemHarikumar          | Student          | Government Arts and Science College,<br>Kovilpatti.                |
| 35. | Nandhini.I              | Student          | Lady Doak College                                                  |
| 36. | M.Sarulatha             | Student          | Madurai Kamaraj University                                         |
| 37. | RajendraKhandu<br>Pawar | Student          | Mumbai University                                                  |
| 38. | Manojkumar              | Student          | NMC Collage                                                        |
| 39. | Moganthan.R             | Student          | R.V.S College of Pharmaceutical<br>Sciences, Sulur, Coimbatore     |
| 40. | Sangar.M                | Student          | RVSC College of Pharmaceutical Science                             |
| 41. | Shrimathi               | Student          | RVSC College of Pharmaceutical Science                             |
| 42. | Balavignesh.B           | Student          | RVSC College of Pharmaceutical Science                             |
| 43. | Harshavarthini.J        | Student          | RVSC College of Pharmaceutical Science                             |
| 44. | JeniferA                | Student          | RVSC College of Pharmaceutical Science                             |
| 45. | Sriram.V                | Student          | RVSC College of Pharmaceutical Science                             |
| 46. | T.RagulBalaji           | Student          | RVSC College of Pharmaceutical Science                             |
| 47. | Ajila.R                 | Student          | RVSC College of Pharmaceutical Science                             |
| 48. | E.Keerthana             | Student          | RVSC College of Pharmaceutical Science                             |
| 49. | AnithaK                 | Student          | Seethalakshmi Ramasamy College                                     |
| 50. | NatarajaniS             | Student          | Seethalakshmi Ramasamy College                                     |
| •   | i e                     |                  | •                                                                  |

| 51. | HarshithaG               | Student | Seethalakshmi Ramasamy College                               |
|-----|--------------------------|---------|--------------------------------------------------------------|
| 52. | Dharani.T                | Student | Seethalakshmi Ramasamy College                               |
| 53. | S.Nandhini               | Student | Seethalakshmi Ramasamy College                               |
| 54. | AAbirami                 | Student | Seethalakshmi Ramasamy College                               |
| 55. | A.Kaverikaruppasamy      | Student | Seethalakshmi Ramasamy College                               |
| 56. | V.Devika                 | Student | St. Antony's College Arts and Science<br>For Women           |
| 57. | A.Akila                  | Student | St. Antony's College for Women, Mother<br>Threasa University |
| 58. | EfcibhaMarkrad.A         | Student | The American College                                         |
| 59. | V. SriKrishna<br>Prakash | Student | Theni Kammavar Sangam College of Technology. Anna University |
| 60. | M.Pounkumar              | Student | Vivekananda College                                          |