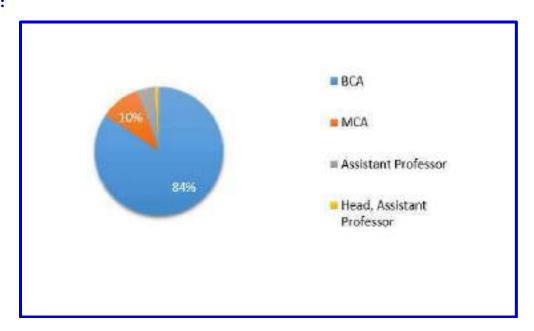

# **Department of Commerce**

| DATE                                                                              | TIME                                                                                              |                                                                   | VENUE         |           | MODE   |
|-----------------------------------------------------------------------------------|---------------------------------------------------------------------------------------------------|-------------------------------------------------------------------|---------------|-----------|--------|
| 06.06.2020                                                                        | 11:00 a.m. to<br>12.00 noon                                                                       | E.M.G.Yadava Women's College Online                               |               |           | Online |
| Theme Research Co                                                                 |                                                                                                   | Research Cont                                                     | ent Writing   |           |        |
| Nature of the                                                                     | Activity                                                                                          | Webinar                                                           |               |           |        |
| Title                                                                             |                                                                                                   | Art of Writing Research Article                                   |               |           |        |
| Name of the O                                                                     | Convener                                                                                          | Dr.(Mrs.)V.Pushpalatha Principal i/c Head, Department of Commerce |               |           |        |
| Dr.M.Sambath Nagi Assistant Professor The Maruthupandiyar Institutions Thanjavur. |                                                                                                   | S                                                                 |               |           |        |
| Registration l<br>Meeting Link                                                    | ation Link: <a href="https://forms.gle/obQwGYKH6a2fzbPf9">https://forms.gle/obQwGYKH6a2fzbPf9</a> |                                                                   |               |           |        |
| Programme Link <a href="https://youtu.l">https://youtu.l</a>                      |                                                                                                   |                                                                   | e/jFF0_m5eFeQ |           |        |
|                                                                                   | No. of Participan                                                                                 |                                                                   |               |           |        |
|                                                                                   | Our College                                                                                       |                                                                   | Other Ins     | titutions |        |
| Faculty                                                                           | Studen                                                                                            | ts                                                                | Faculty       | Students  |        |
| 35                                                                                | 11                                                                                                |                                                                   | 196           | 60        |        |