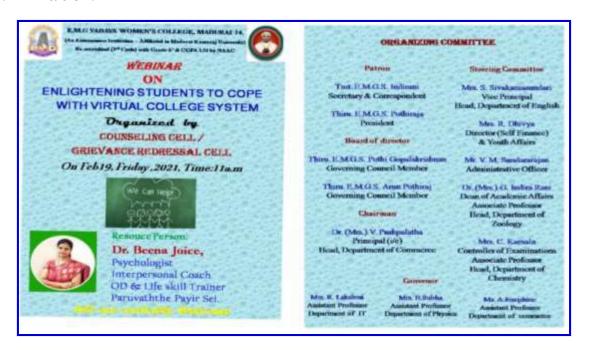

|
| No. of Beneficiaries |                                | Students - 224                                                                                                                                                     |              |

### **Enlightening Students to cope with Virtual College System**

### **Objectives:**

The aim of the Counselling Cell is to promote positive behavioural changes by helping them to improve their capability and cope effectively with the problems they confront.

### **Programme Outcome:**

Students learned how to solve their Personal, Educational & Psychological problems.

### Feedback:





#### **Screen Shot:**



Webinar on "Enlightening Students to Cope with Virtual College System" – 19.02.2021

#### **Enclosures:**

#### a. Invitation:



#### b. Nominal Roll of Participants:

### 1. Student participants from our college:

|       | Enlightening Students to Cope with Virtual College System- 19.2.2021 |                      |                            |  |
|-------|----------------------------------------------------------------------|----------------------|----------------------------|--|
| S.No. | REGISTER<br>NUMBER                                                   | NAME                 | Email-ID                   |  |
| 1.    | 18ZOO19                                                              | B. MUTHU             | ZOOLOGY                    |  |
| 2.    | 18BCA25                                                              | M.PRABAVATHY         | BCA                        |  |
| 3.    | 18BCA22