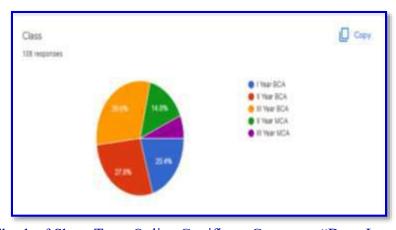

Vijayasankari<br>Head & Assistant Professor of Computer Ap<br>And All Faculty of CA | pplications |
| Registration Link                   |            | Online - https://forms.gle/3pnQQtQW8i8q9iBz9                                                   |             |
| Participants                        |            | Students - 108                                                                                 |             |

### **Deep Learning**

## **Objectives:**

1. To teach the students about the evolving technology of Machine Learning and 'Artificial Intelligence' that imitates human ways of obtaining knowledge.

## **Programme Outcome:**

Students learnt various domains such as money laundering, face recognition, visual assistance etc. to solve real- world problems.

### Feedback:



Feedback of Short-Term Online Certificate Course on "Deep Learning" 29.06.2020 to 03.07.2020

### **Enclosures:**

### a. Invitation:





DEPARTMENT : COMPUTER SCIENCE
ACTIVITY : CERTIFICATE COURSE

YEAR : 2020 - 2021

# b. Nominal Roll of Participants:

1. Student participants from Our College:

| 1. St       | 1. Student participants from Our College: |                     |            |  |
|-------------|-------------------------------------------|---------------------|------------|--|
|             | Deep Learning                             |                     |            |  |
| S.No.       | 28.07.2021 to 01.08.2021                  |                     |            |  |
| 5.NO.       | REGISTER<br>NUMBER                        | NAME                | DEPARTMENT |  |
| 1.