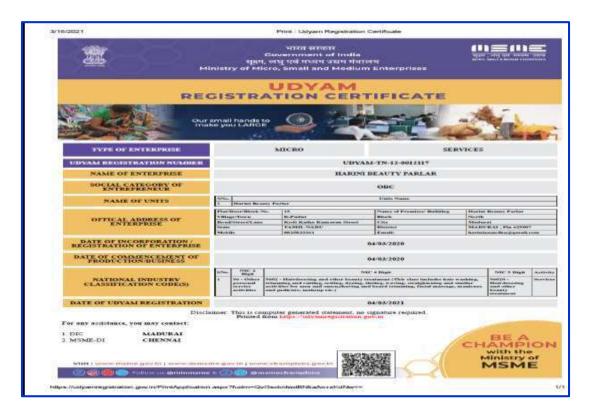

| ficiaries                   | G7B_CPW/view?usp=sharing Students - 5                                                                                                                   | <del>-</del> |



CLUB / CELL : SKILL DEVELOPMENT CLUB

**ACTIVITY** : WEBINAR

YEAR : 2020-2021

### **MSME Registration**

### **Objectives:**

- 1. To encourage self -employment tendencies.
- 2. To acquaint and appreciate the needed social responsibility and entrepreneurial discipline.
- 3. To create awareness about availability of resources.

#### **Programme Outcome:**

Students increase their awareness and deliberately practice the skills and disciplines necessary to increase self-efficacy and self-confidence.

#### **Screen shots:**





CLUB / CELL : SKILL DEVELOPMENT CLUB

**ACTIVITY** : WEBINAR

**YEAR** : 2020-2021

#### **Enclosures:**

#### a. Permission letter



### b. Nominal Roll of Participants

### 1. Student participants from our college:

|       | MSME Registration - 04.03.2021-10.03.2021 |                   |                        |  |
|-------|-------------------------------------------|-------------------|------------------------|--|
| S.No. | REGISTER NUMBER                           | NAME              | DEPARTMENT             |  |
| 1     | 17HIB15                                   | A.Harini          | History                |  |
| 2     | 19ITA27                                   | P.Safana Parveen  | Information Technology |  |
| 3     | 18CGB26                                   | M.Noorill Rif