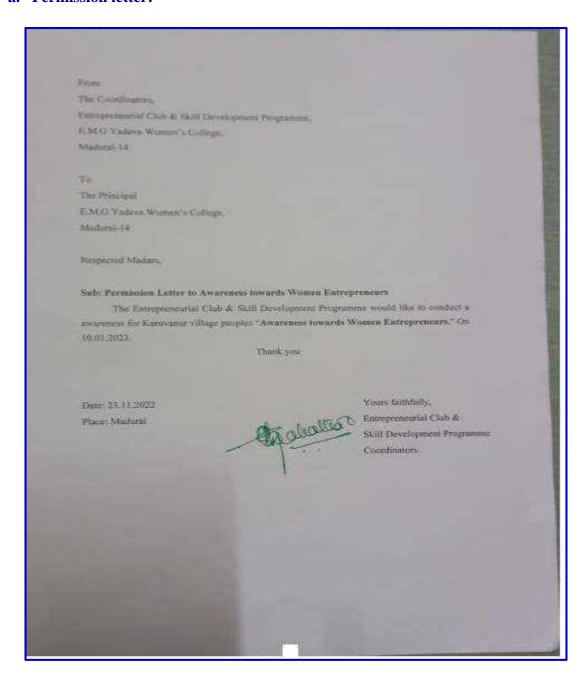

ess in their entrepreneurial endeavours.

#### **Programme Outcome:**

The program aims to empower rural women entrepreneurs by providing them with the necessary tools, resources, and knowledge to leverage both government and private sector schemes. Through comprehensive support and guidance, the initiative seeks to bolster their ability to generate and sustain successful businesses, thereby contributing to their economic independence and community development.

#### **Photographs:**





Entrepreneurial Club and NSS Coordinators, EMGYWC in association with the Tamil Nadu Skill Development Corporation organised an Extension Service on "Awareness Programme on Women Entrepreneurship" @ the adopted Village of Karuvannur, Madurai - 10.01.2023

#### **Enclosures:**

#### a. Permission letter:



An Autonomous Institution –Affiliated to Madurai Kamaraj University Re-accredited (3<sup>rd</sup> Cycle) with Grade A<sup>+</sup> and CGPA 3.51 by NAAC





## **HEALTH AND HYGIENE**

2022-2023



**CELL** : STUDENTS SERVICE ORGANIZATION

**ACTIVITY** : BOOSTER DOSE

YEAR : 2022 - 2023

#### **STUDENTS SERVICE ORGANIZATION**

| DATE                   | TIME                           | VENUE                                                                                                                                      | MODE    |
|------------------------|--------------------------------|--------------------------------------------------------------------------------------------------------------------------------------------|---------|
| 01.08.2022             | 10:00 a.m.<br>to<br>1