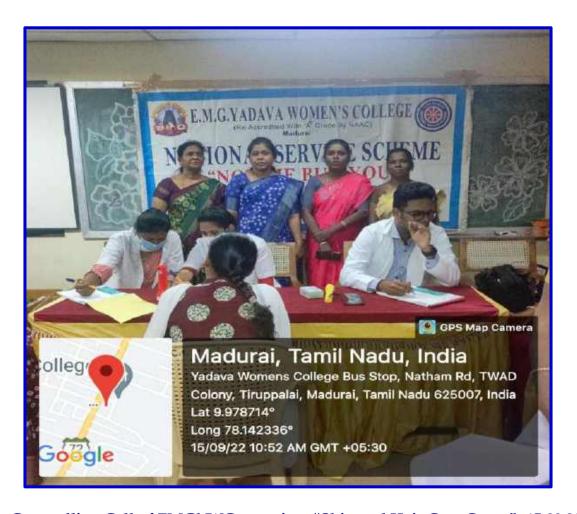

#### **SKIN & HAIR CARE CAMP**

# **Photographs:**

The Counselling Cell of EMGYWC organises "Skin and Hair Care Camp" - 15.09.2022