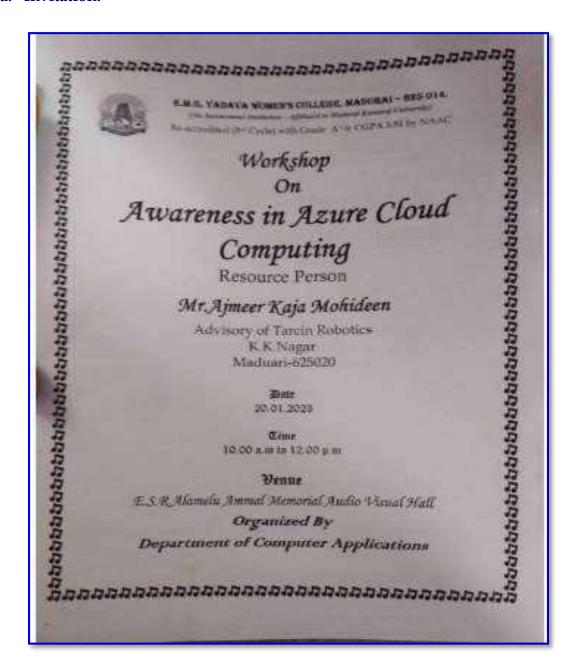

y through advanced application and data modernization strategies. Furthermore, the workshop featured a Memorandum of Understanding (MoU) activity led by Mr. Ajmeer Kaja Mohideen, Advisory of Tarcin Robotics, Madurai. This segment highlighted collaborative opportunities and practical applications of Azure in real-world scenarios. The workshop enhanced participants' ability to leverage Azure for secure, efficient, and innovative cloud computing solutions, benefiting their professional and academic pursuits.

## Photograph:



The Department of Computer Applications organized a workshop titled "Awareness in Azure Cloud Computing," featuring a collaborative activity led by Mr. Ajmeer Kaja Mohideen, Advisory of Tarcin Robotics, Madurai, on 20.01.2023

#### **Enclosures:**

#### a. Invitation:



## b. Nominal Roll of Participants:

## 1. Student participants of EMGYWC:



## E.M.G. YADAVA WOMEN'S COLLEGE, MADURAI – 625 014.

(An Autonomous Institution – Affiliated to Madurai Kamaraj University) Re-accredited (3<sup>rd</sup> Cycle) with Grade A' and CGPA 3.51 by NAAC

| S.No. | REGISTER<br>NUMBER | d "Awareness in Azure Cloud<br>NAME | DEPARTMENT |
|-------|--------------------|-------------------------------------|------------|
| 1.    | 20BCA01            | M.Ameerunnisha                      | BCA        |
| 2.    | 20BCA02            | T.Anushuya                          | BCA        |
| 3.    | 20BCA03            | P.Archana                           | BCA        |
| 4.    | 20BCA04            | P.Dhanalakshmi                      | BCA        |
| 5.    | 20BCA05