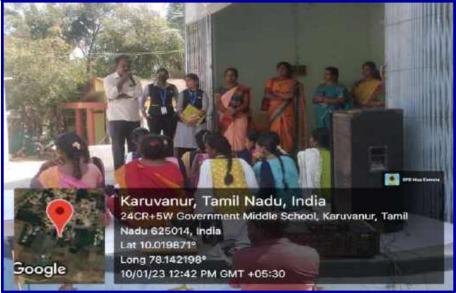

nce their selfconfidence and entrepreneurial skills.
- Offer targeted mentoring and explore financial support options to assist women entrepreneurs in launching and sustaining their ventures.
- Highlight opportunities for professional development to inspire and motivate rural women to pursue growth and success in their entrepreneurial endeavours.

#### **Programme Outcome:**

The program aims to empower rural women entrepreneurs by providing them with the necessary tools, resources, and knowledge to leverage both government and private sector schemes. Through comprehensive support and guidance, the initiative seeks to bolster their ability to generate and sustain successful businesses, thereby contributing to their economic independence and community development.

#### **Photographs:**





Entrepreneurial Club and NSS Coordinators, EMGYWC in association with the Tamil Nadu Skill Development Corporation organised an Extension Service on "Awareness Programme on Women Entrepreneurship" @ the adopted Village of Karuvannur, Madurai - 10.01.2023

#### **Enclosures:**

#### a. Permission letter:



An Autonomous Institution –Affiliated to Madurai Kamaraj University Re-accredited (3<sup>rd</sup> Cycle) with Grade A<sup>+</sup> and CGPA 3.51 by NAAC





## **HEALTH AND HYGIENE**

2022-2023



**CELL** : STUDENTS SERVICE ORGANIZATION

**ACTIVITY** : BOOSTER DOSE

YEAR : 2022 - 2023

#### **STUDENTS SERVICE ORGANIZATION**

| DATE                   | TIME                           | VENUE