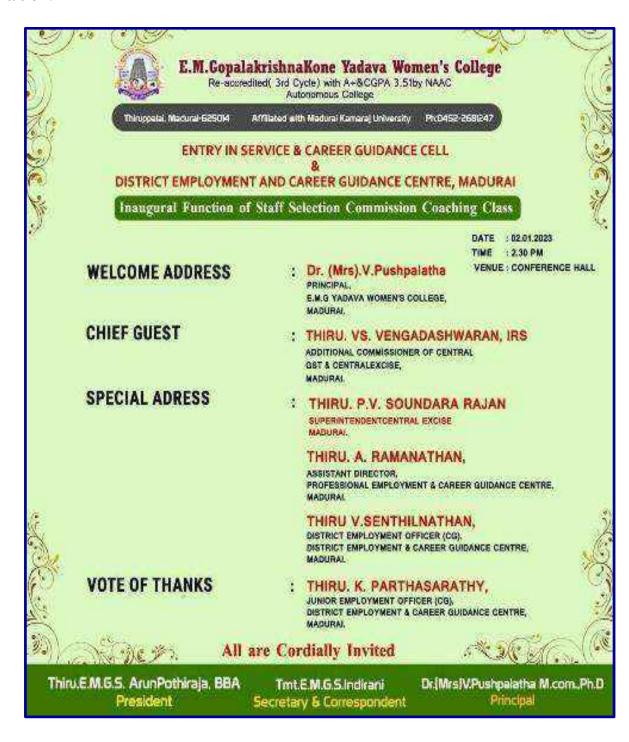

#### b. Invitation:

- c. Nominal Roll of Participants:
- 1. Student participants of EMGYWC: