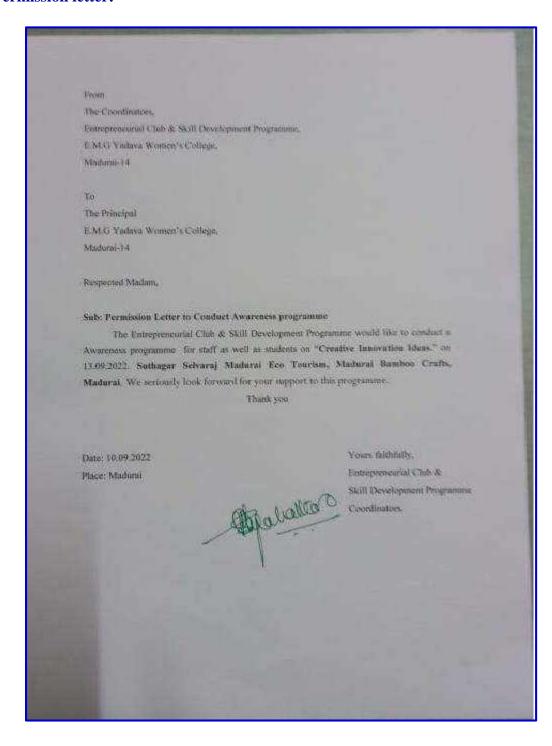

e practices into business, focusing on eco-tourism and bamboo crafts as viable and innovative entrepreneurial avenues.

#### **Outcome:**

The event successfully equipped participants with valuable insights into creative innovation and available schemes. Attendees gained practical knowledge on how to implement sustainable practices in their businesses and access various support mechanisms. This initiative significantly contributed to the empowerment of women entrepreneurs, fostering a proactive approach towards leveraging innovative ideas and available resources for business growth.

#### **Photographs:**



Entrepreneurial Club and Skill Development Cell, EMGYWC organised an Awareness Programme on "Creative Innovation Ideas" - 13.09.2022

#### **Enclosures:**

#### a. Permission letter:



#### b. Invitation:





Entrepreneurial Club and Skill Development Programme

Jointly Organised by

Awareness Programme

Resource Person

Suthagar Selvaraj Madurai Eco Tourism Madurai Bamboo Crafts Madurai.

Topic: Creative Innovation Ideas Time: 11.30 a.m - 1.00 p.m

Date: 13.09.2022

Venue: Seminar Hall

ALL ARE CONTINUES

ALL ARE CONTINUES

- c. Nominal Roll of Participants:
- 1. Student participants of EMGYWC:

#### E.M. GOPALAKRISHNA KONE YADAVA WOMEN'S COLLEGE E.M.G. YADAVA WOMEN'S COLLEGE, MADURAI – 625 014. (An Autonomous Institution - Affiliated to Madural Kamaraj University) Re-accredited (3rd Cycle) with Grade A\* and CGPA 3.51 by NAAC Awareness Programme on "Creative Innovation Ideas" - 13,09.2022 REGISTER NUMBER S.No. BBA Abirami .K 1 20BBA01 BBA 20BBA02 AbithaSri.M 2 BBA B