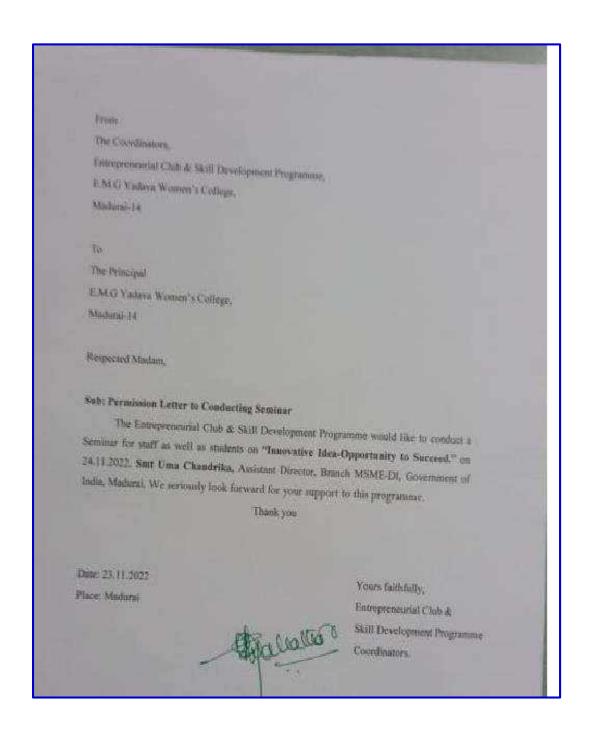

# LANGUAGE AND COMMUNICATION SKILLS 2022-2023

CLUB / CELL : TALKING CLUB

**ACTIVITY**: ENHANCING LANGUAGE SKILLS

YEAR : 2022-2023

CLUB / CELL : TALKING CLUB

**ACTIVITY**: ENHANCING LANGUAGE SKILLS

YEAR : 2022-2023