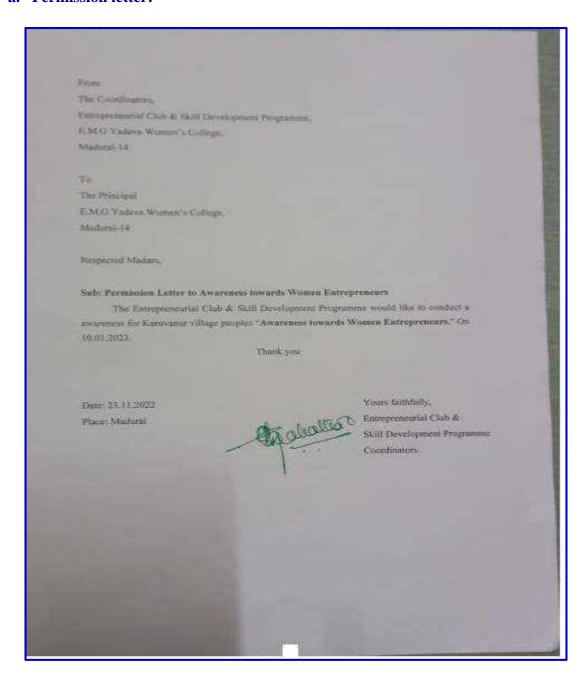

ess in their entrepreneurial endeavours.

#### **Programme Outcome:**

The program aims to empower rural women entrepreneurs by providing them with the necessary tools, resources, and knowledge to leverage both government and private sector schemes. Through comprehensive support and guidance, the initiative seeks to bolster their ability to generate and sustain successful businesses, thereby contributing to their economic independence and community development.

#### **Photographs:**





Entrepreneurial Club and NSS Coordinators, EMGYWC in association with the Tamil Nadu Skill Development Corporation organised an Extension Service on "Awareness Programme on Women Entrepreneurship" @ the adopted Village of Karuvannur, Madurai - 10.01.2023

#### **Enclosures:**

#### a. Permission letter:





CELL/CLUB: ENTREPRENEURIAL CLUB & SKILL DEVELOPMENT PROGRAMME

**ACTIVITY**: AWARENESS PROGRAMME

**YEAR** : 2022-2023

#### **ENTREPRENEURIAL CLUB & SKILL DEVELOPMENT PROGRAMME**

| DATE                   | TIME                           | VENUE                                                                                                                                                                                                                                                                                                                                  | MODE           |  |
|------------------------|--------------------------------|---------------------------------------------------------------------------------------------------------------------------------------------------