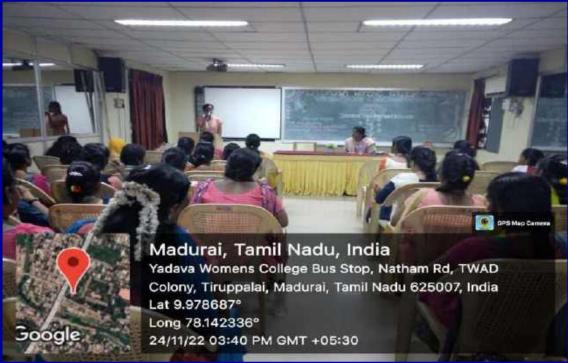

# LANGUAGE AND COMMUNICATION SKILLS 2022-2023

CLUB / CELL : TALKING CLUB

**ACTIVITY**: ENHANCING LANGUAGE SKILLS

YEAR : 2022-2023

CLUB / CELL : TALKING CLUB

**ACTIVITY**: ENHANCING LANGUAGE SKILLS

YEAR : 2022-2023