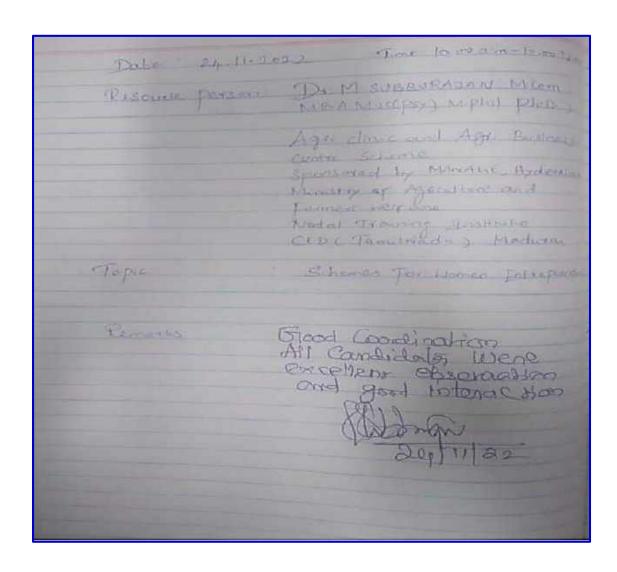

epreneurs by emphasizing the importance of self-worth and independent decision-making.
- Students learned how to effectively utilize available resources and schemes to start or grow their businesses, equipping them with the skills needed for realworld entrepreneurial challenges.
- The seminar exposed students to opportunities in the entrepreneurial world, helping them connect with mentors, peers, and potential employers or investors.

- Students understood the significance of women's inclusion in business and entrepreneurship, which prepared them to actively participate and contribute to economic development.
- The seminar encouraged students to consider entrepreneurship as a viable career option, fostering a new generation of innovative and empowered women entrepreneurs.

#### Feedback:



#### **Photographs:**





The Entrepreneurial Cell and Skill Development Programme organised a Seminar on "Schemes for Women Entrepreneurs" - 24.11.2022

#### **Enclosures:**

#### a. Permission letter:



#### b. Invitation:



- a. Nominal Roll of Participants:
- 1. Student participants of EMGYWC:



| _    | 20140