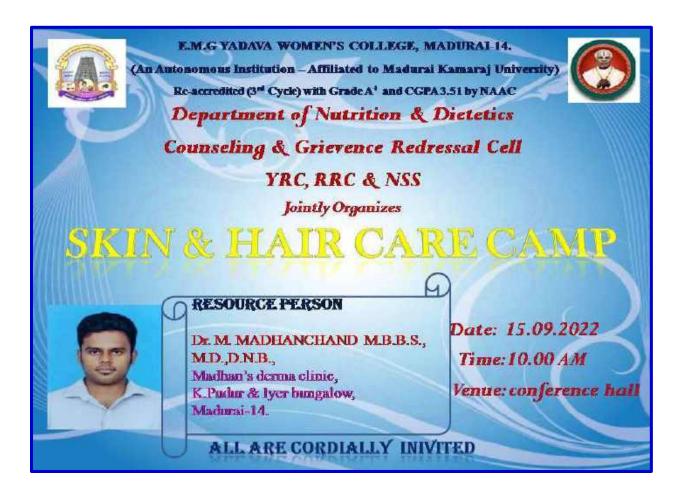

# **COUNSELLING CELL**

| DATE                                         | TIME                           | VENUE                                                                                                                 | MODE |  |  |
|----------------------------------------------|--------------------------------|-----------------------------------------------------------------------------------------------------------------------|------|--|--|
| 15.09.2022                                   | 10:00 a.m.<br>to<br>04:00 p.m. | Conference Hall, EMGYWC Offline                                                                                       |      |  |  |
| Theme                                        |                                | Promoting Wellness among Faculty & Stude                                                                              | ents |  |  |
| Nature of th                                 | e Activity                     | Health and Hygiene Camp                                                                                               |      |  |  |
| Title                                        |                                | Skin & Hair Care Camp                                                                                                 |      |  |  |
| Organisers                                   |                                | Mrs.R.Lakshmi Assistant Professor of Information Technology EMGYWC Mrs B. Subha Assistant Professor of Physics EMGYWC |      |  |  |
| Resource Pe                                  | rson                           | <b>Dr.M.Madhanchand M.B.B.S., M.D., D.N.B.</b> Madhan's Derma Clinic K.Pudur, Madurai                                 |      |  |  |
| Collaborating<br>Department, Cell &<br>Clubs |                                | Department of Nutrition & Dietetics, Counselling Cell, NSS,YRC & RRC EMGYWC                                           |      |  |  |
| Participants                                 |                                | Faculty: 60<br>Students: 121                                                                                          |      |  |  |

#### **SKIN & HAIR CARE CAMP**

#### **Objectives:**

- To educate participants on effective skin and hair care practices through professional advice and consultations.
- To provide personalized assessments and recommendations for addressing common skin and hair issues such as acne, dryness, and hair loss.
- To raise awareness about the impact of diet and lifestyle on skin and hair health.
- To demonstrate proper use of skincare and hair care products for optimal results.
- To promote overall wellness by encouraging participants to adopt healthy hygiene habits and preventive measures.