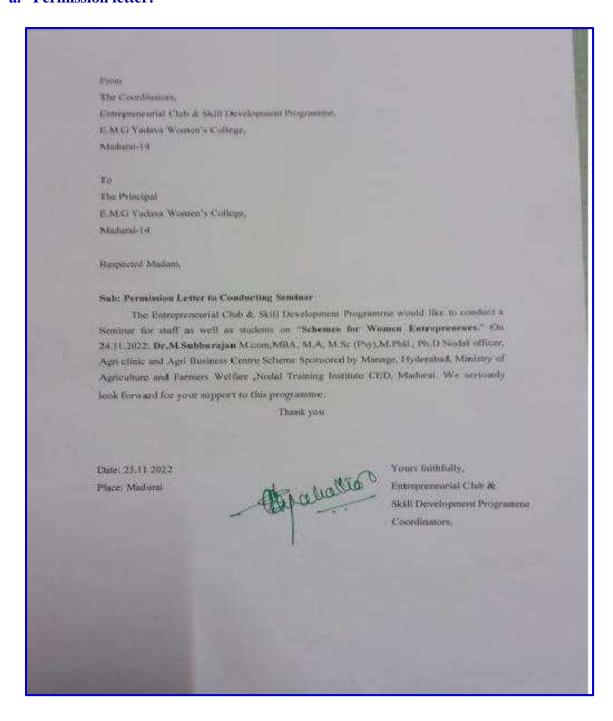

ng them with the skills needed for realworld entrepreneurial challenges.
- The seminar exposed students to opportunities in the entrepreneurial world, helping them connect with mentors, peers, and potential employers or investors.

- Students understood the significance of women's inclusion in business and entrepreneurship, which prepared them to actively participate and contribute to economic development.
- The seminar encouraged students to consider entrepreneurship as a viable career option, fostering a new generation of innovative and empowered women entrepreneurs.

#### Feedback:



#### **Photographs:**





The Entrepreneurial Cell and Skill Development Programme organised a Seminar on "Schemes for Women Entrepreneurs" - 24.11.2022

#### **Enclosures:**

#### a. Permission letter:



#### b. Invitation:



- a. Nominal Roll of Participants:
- 1. Student participants of EMGYWC:



| _    | 20140