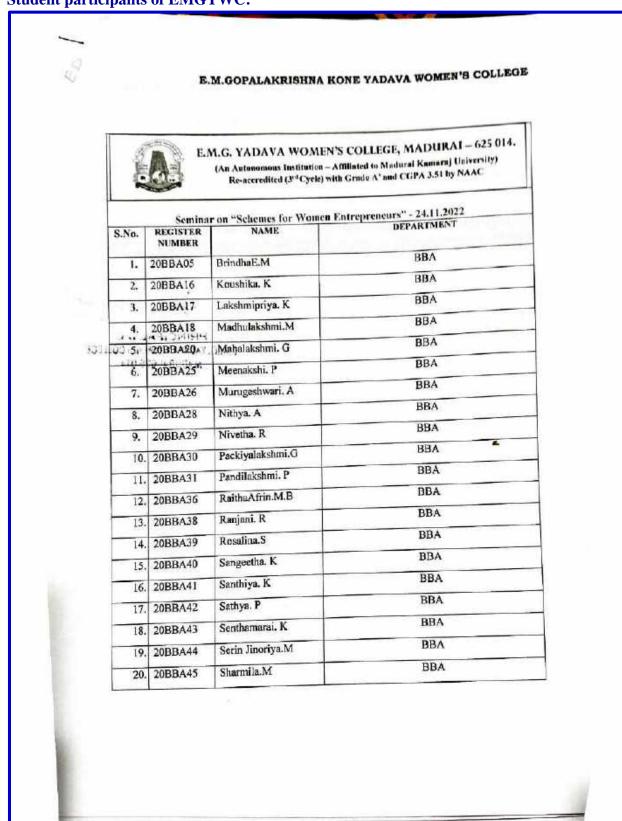

#### b. Invitation:

- c. Nominal Roll of Participants:
- 1. Student participants of EMGYWC:

#### E.M. GOPALAKRISHNA KONE YADAVA WOMEN'S COLLEGE