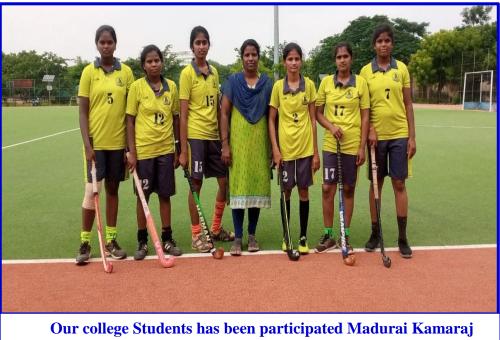

Our student S.Sowmiya - III BSC CS she is represented Madurai Kamaraj university south zone football women tournament at Christ university Bangalore from 21.12.2021 to 24.12.2021 MKU Football Women entered all India football tournament .