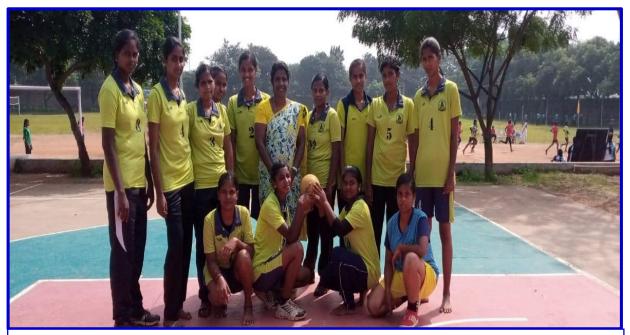

Our student S. Bhrundhaa II BA His and Bavithra - I B.Com participated Madurai Kamaraj university basketball selection trails. Our student S. Bhrundhaa II BA History selected and represented Madurai Kamaraj university south zone basketball women tournament at MG University Kottayam, Kerala from 27.12.2021 to 30.12.2021.