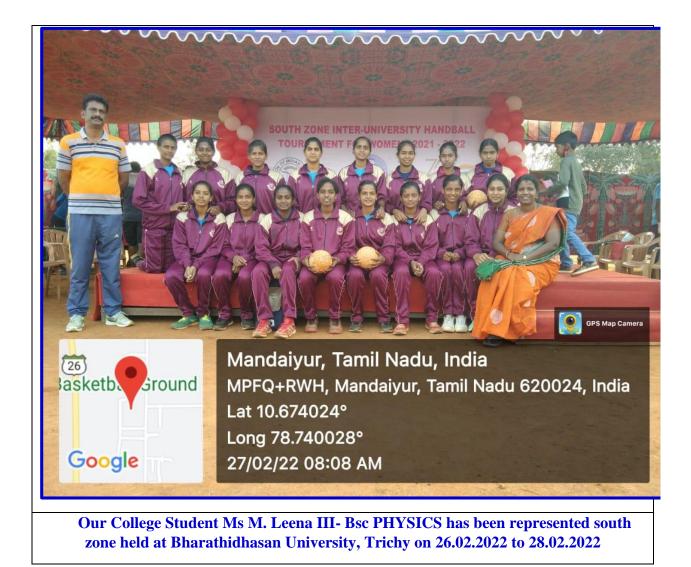

# **PHYSICAL EDUCATION**

| MAI  | MADURAI KAMARAJ UNIVERSITY INTERCOLLEGIATE SELECTION TRAILS<br>UNIVERSITY BLUE |                    |            |                  |             |  |  |
|------|--------------------------------------------------------------------------------|--------------------|------------|------------------|-------------|--|--|
| S.NO | Name of the<br>Player                                                          | Venue              | Date       | Name of<br>Event | PRIZE       |  |  |
| 1    | S.Bhrundhaa                                                                    | MG University      | 27.12.2021 | Basketball       | South Zone  |  |  |
|      |                                                                                | Kottayam, Kerala   | to         |                  | represented |  |  |
|      |                                                                                |                    | 30.12.2021 |                  |             |  |  |
| 2    | M.Leena                                                                        | Bharathidasan      | 27.02.2022 | Handball         | South Zone  |  |  |
|      |                                                                                | University ,Trichy | to         |                  | represented |  |  |
|      |                                                                                |                    | 03.03.2022 |                  |             |  |  |
| 3    | S.Sowmiya                                                                      | Christ University  | 21.12.2021 | Football         | South Zone  |  |  |
|      |                                                                                | Bangalore          | to         |                  | winner      |  |  |
|      |                                                                                | _                  | 24.12.2021 |                  |             |  |  |
| 4    | S.Sowmiya                                                                      | Annamalai          |            | Football         | All India   |  |  |
|      |                                                                                | University,        |            |                  | Runner      |  |  |
|      |                                                                                | Chidambaram        |            |                  |             |  |  |