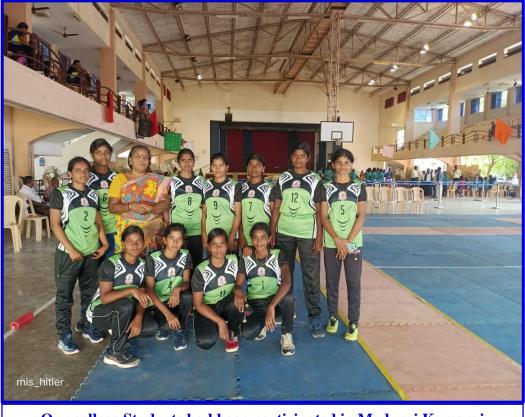

|         |                  |  |  |  |
| 1    | P PRATHIKA          | 20BBA35 | II BBA           |  |  |  |
| 2    | S.YOGESHWARI        | 20HIA32 | II BA HIS(T.M)   |  |  |  |
| 3    | A.KAVIYA            | 20HIA11 | II BA HIS(T.M)   |  |  |  |
| 4.   | M. SEETHA           | 20HIA23 | II BA HIS (T.M)  |  |  |  |
| 5    | RENUKA DEVI         | 19HIA40 | III BA HIS (T.M) |  |  |  |
| 6    | SUBA LAKSHMI        | 19HIA49 | III BA HIS(T.M)  |  |  |  |
| 7    | P.AMUTHA            | 19HIA03 | III BA HIS (T.M) |  |  |  |
| 8    | R.MANJU             | 19HIB11 | IIIBA HIS(E.M)   |  |  |  |
| 9    | C.GOHILA            | 20HIB06 | II BA HIS (E.M)  |  |  |  |
| 10   | S.KEERTHANA         | 19MPA02 | III MATHS        |  |  |  |
| 11   | R.NIVETHA           | 19HIA31 | III HISTORY      |  |  |  |



Our college Students had been participated in Madurai Kamaraj university intercollegiate level KABADDI women tournament

|      | FOOTBALL            |         |                   |  |  |  |
|------|---------------------|---------|-------------------|--|--|--|
| S.NO | Name of The Players | Reg No  | Class             |  |  |  |
| 1    | M.LEENA             | 19PHY20 | III BSC PHY       |  |  |  |
| 2    | C.GOHILA            | 20HIB06 | II BA HIS (E.M)   |  |  |  |
| 3    | R.MANJU             | 19HIB11 | III BA HIS(E.M)   |  |  |  |
| 4    | G.KALA              | 19CGB22 | III B.COM         |  |  |  |
| 5    | P. MALATHI          | 19CGA40 | III B.COM         |  |  |  |
| 6    | S. SOWNTHARYA       | 19BCA30 | III CS            |  |  |  |
| 7    | A.AJITHA            | 19ZOO02 | III BS