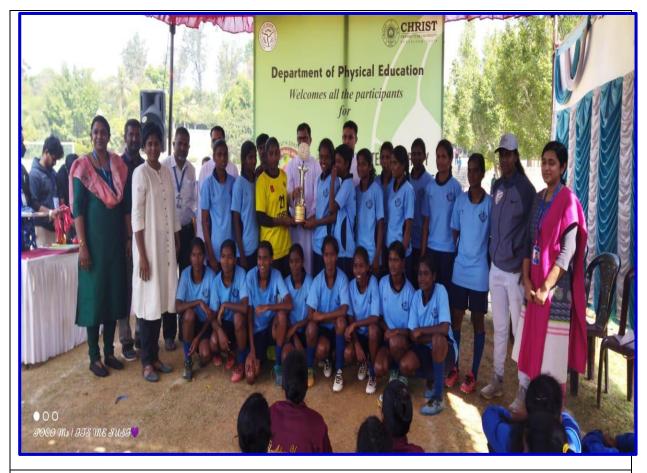

Our student S.Sowmiya - III BSC CS she is represented Madurai Kamaraj university south zone football women tournament at Christ university Bangalore from 21.12.2021 to 24.12.2021 MKU Football Women entered all India football tournament .