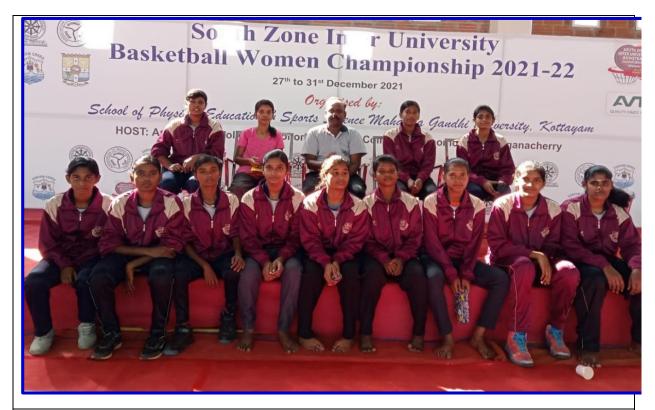

Our student S. Bhrundhaa II BA His and Bavithra - I B.Com participated Madurai Kamaraj university basketball selection trails. Our student S. Bhrundhaa II BA History selected and represented Madurai Kamaraj university south zone basketball women tournament at MG University Kottayam, Kerala from 27.12.2021 to 30.12.2021.