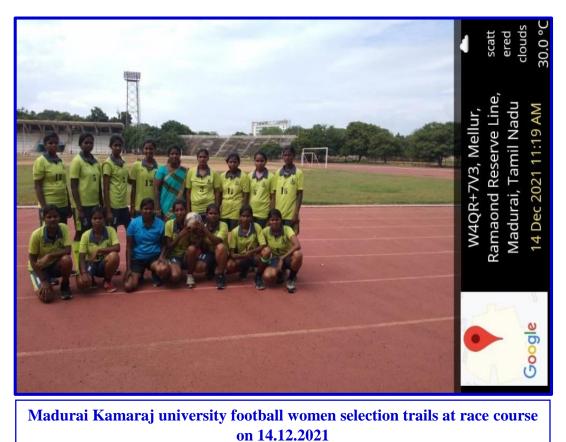

Our student S.Sowmiya - III BSC CS she is represented Madurai Kamaraj university south zone football women tournament at Christ university Bangalore from 21.12.2021 to 24.12.2021 MKU Football Women entered all India football tournament .