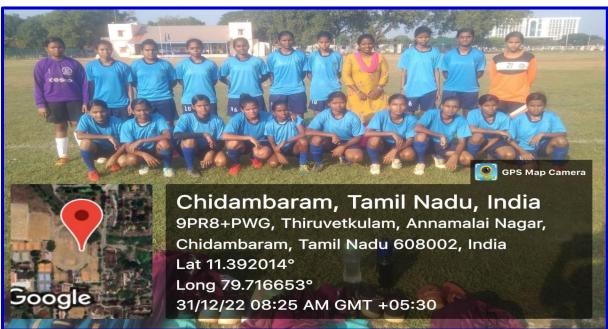

Madurai Kamaraj university intercollegiate level our college athlete A.Keerthika I BA HIS won silver in the event High jump on 20.12.22 &21.12.22

Our college student Ms K.Ragavi II Bsc Nutrition and Dietetics represented South zone Madurai Kamaraj University Football women held at Annamalai University, Chidambaram on 30.12.2022 to 01.01.2023