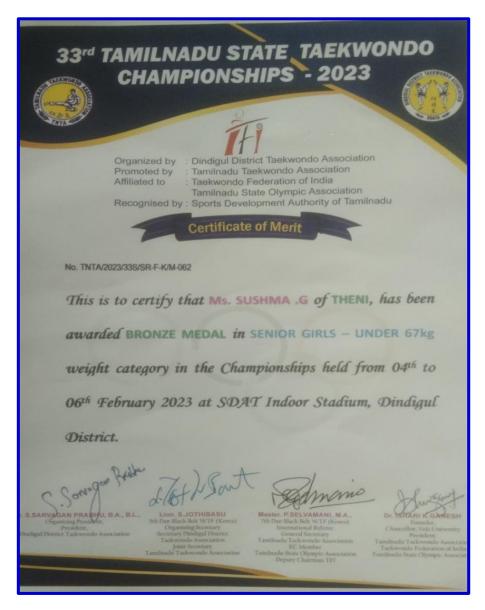

| 10 | G.Sushma- | Taekwond | SDAT- Dindigul | 04.2.2023 | 33-rd         |             |
|----|-----------|----------|----------------|-----------|---------------|-------------|
|    |           | О        | _              | &         | Tamilnadu     |             |
|    |           |          |                | 06.2.2023 | state         | III - PLACE |
|    |           |          |                |           | Taekwondo     |             |
|    |           |          |                |           | championship- |             |
|    |           |          |                |           | 2023          |             |