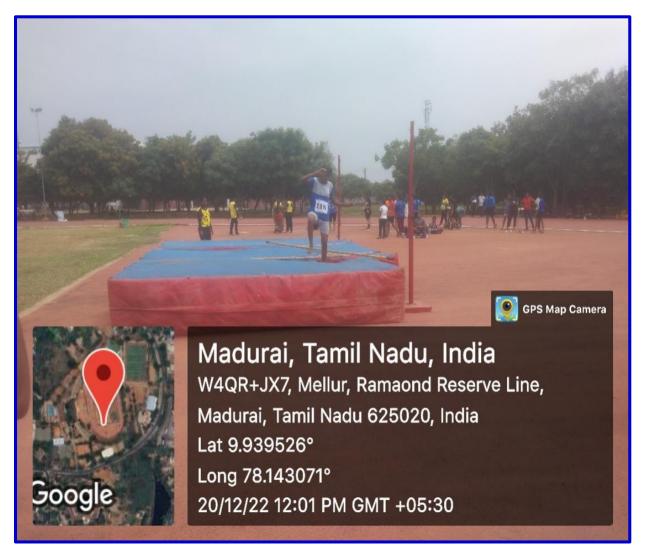

Madurai Kamaraj university intercollegiate level our college athlete A.Keerthika I BA HIS won silver in the event High jump on 20.12.22 &21.12.22

Our college student Ms K.Ragavi II Bsc Nutrition and Dietetics represented South zone Madurai Kamaraj University Football women held at Annamalai University, Chidambaram on 30.12.2022 to 01.01.2023