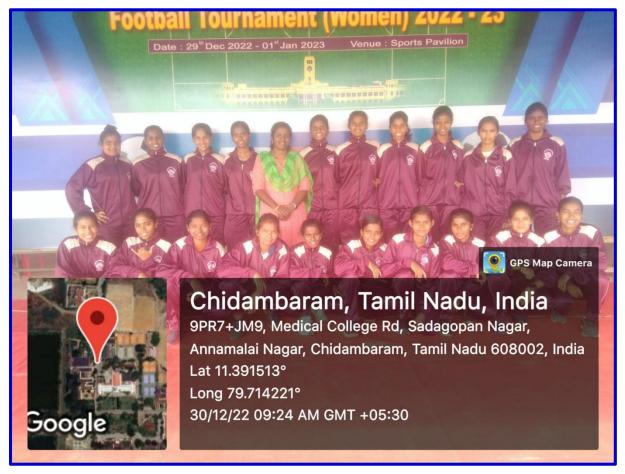

Madurai Kamaraj university intercollegiate level our college athlete A.Keerthika I BA HIS won silver in the event High jump on 20.12.22 &21.12.22

Our college student Ms K.Ragavi II Bsc Nutrition and Dietetics represented South zone Madurai Kamaraj University Football women held at Annamalai University, Chidambaram on 30.12.2022 to 01.01.2023