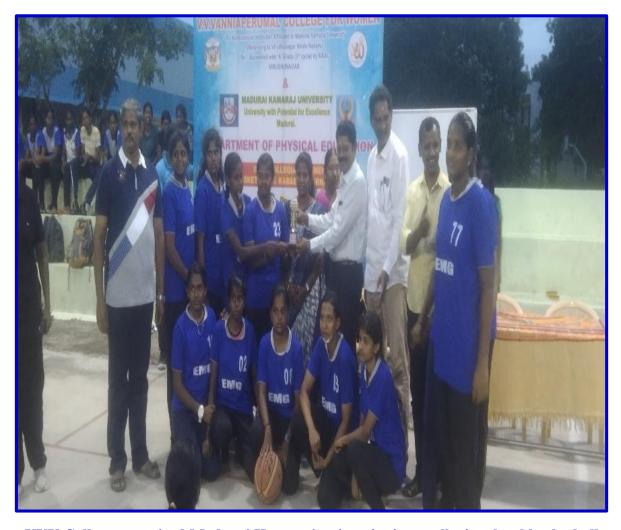

Our college Kabadi team participated Madurai Kamaraj University intercollegiate level tournament held at VVV College Virudhunagar on 03.11.2022 & 04.11.2022. Our college team won IV Place

VVV College organized Madurai Kamaraj university intercollegiate level basketball tournament on 03.11.2022 & 04.11.2022. Our college team won IV Place.