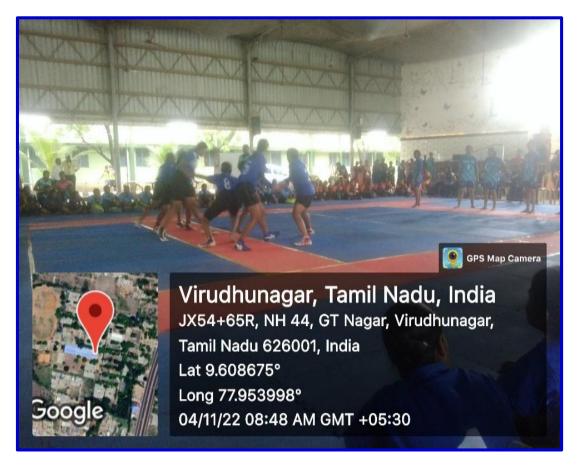

Our college Kabadi team participated Madurai Kamaraj University intercollegiate level tournament held at VVV College Virudhunagar on 03.11.2022 & 04.11.2022. Our college team won IV Place

VVV College organized Madurai Kamaraj university intercollegiate level basketball tournament on 03.11.2022 & 04.11.2022. Our college team won IV Place.