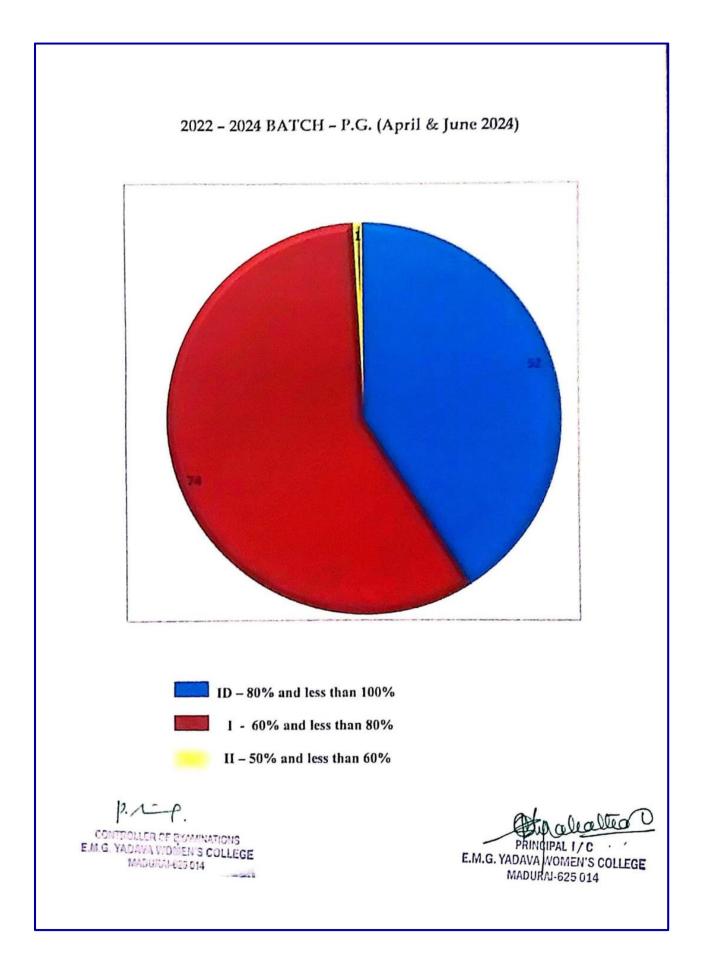

| S.No | Department        | Appea. | Pass. | %   | ID | I  | 11 |
|------|-------------------|--------|-------|-----|----|----|----|
| 1    | M.Sc. Mathematics | 8      | 8     | 100 | 3  | 5  | -  |
| 2    | M.Sc. I.T.        | 4      | 4     | 100 | 4  | -  |    |
| 3    | M.A. English      | 19     | 19    | 100 | -  | 18 | 1  |
| 4    | M.Com. C.A.       | 12     | 12    | 100 | 4  | 8  | -  |
| 5    | M. Sc. Physics    | 12     | 12    | 100 | 6  | 6  | -  |
| 6    | M.C.A.            | 52     | 50    | 96  | 31 | 19 | -  |
| 7    | M.A. Tamil        | 3      | 3     | 100 | -  | 3  | -  |
| 8    | M.A. History      | 8      | 6     | 75  | -  | 6  | -  |
| 9    | M.Com. General    | 13     | 13    | 100 | 4  | 9  | -  |
|      | TOTAL             | 131    | 127   | 97  | 52 | 74 | 1  |

## 2022 - 2024 (April & June 2024) - P.G.

ID - 80% and less than 100%

I - 60% and less than 80%

II - 50% and less than 60%

p.r.p. CONTROLLER OF EXAMINATIONS E.M.G. YADAVA WOMEN'S COLLEGE MADURAL-025 014 000