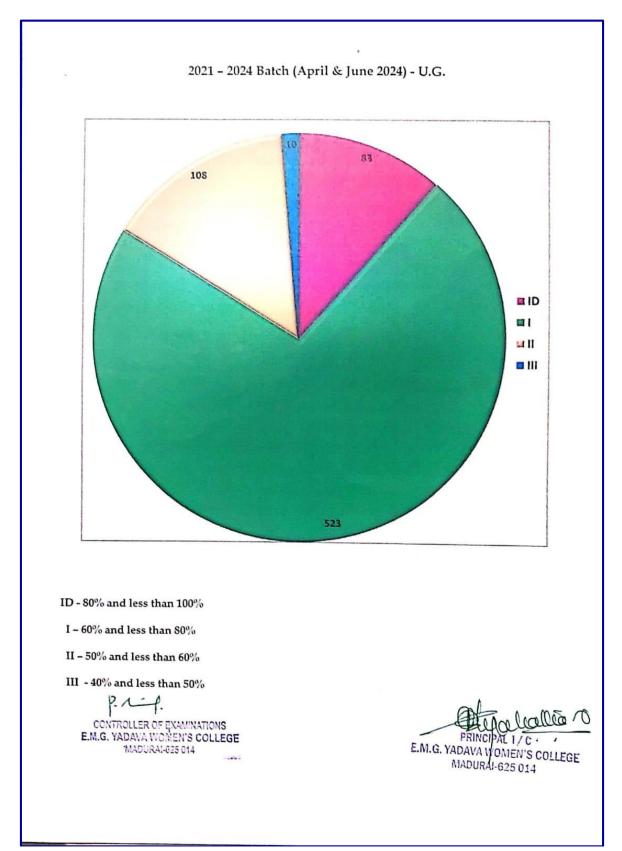

2021 - 2024 Batch (April & June 2024) - U.G.

| S.No | Department         | Appea. | Pass. | %   | ID | I   | п   | ш  |
|------|--------------------|--------|-------|-----|----|-----|-----|----|
| 1    | B A Tamil          | 16     | 15    | 94  | 1  | 13  | 1   | -  |
| 2    | B A English (R)    | 45     | 43    | 96  | -  | 9   | 33  | 1  |
| 3    | B A English (S.F.) | 50     | 49    | 98  | -  | 6   | 35  | 8  |
| 4    | B A History (T.M.) | 26     | 23    | 88  | -  | 13  | 9   | 1  |
| 5    | B A History (E.M.) | 20     | 17    | 85  | -  | 12  | 5   | -  |
| 6    | B Sc Zoology       | 23     | 21    | 91  | 2  | 16  | 3   | -  |
| 7    | B Com (R)          | 65     | 63    | 97  | 3  | 52  | 8   | -  |
| 8    | B Com (S.F.)       | 60     | 58    | 97  | -  | 53  | 5   | -  |
| 9    | B Com (C.A.)       | 148    | 137   | 93  | 10 | 127 | -   | -  |
| 10   | B.Com. (PA)        | 44     | 43    | 98  | 3  | 39  | 1   | -  |
| 11   | B Sc Maths (R)     | 38     | 38    | 100 | 16 | 21  | 1   | -  |
| 12   | B Sc Maths (S.F.)  | 12     | 12    | 100 | 6  | 6   | -   | -  |
| 13   | BBA                | 21     | 21    | 100 | -  | 14  | 7   | -  |
| 14   | B Sc CS            | 67     | 67    | 100 | 9  | 58  | -   | -  |
| 15   | B Sc IT            | 22     | 22    | 100 | 4  | 18  | -   | -  |
| 16   | B Sc Physics       | 21     | 21    | 100 | 10 | 11  | _   | -  |
| 17   | B Sc N&D           | 41     | 36    | 88  | 9  | 27  | -   | -  |
| 18   | BCA                | 12     | 11    | 92  | 1  | 10  | -   | -  |
| 19   | B Sc Chemistry     | 30     | 27    | 90  | 9  | 18  | -   | -  |
|      | Total              | 761    | 724   | 95  | 83 | 523 | 108 | 10 |

ID - 80% and less than 100%

I – 60% and less than 80%

II - 50% and less than 60%

III - 40% and less than 50%

CONTROLLER OF EXAMINATIONS E.M.G. YADAVA WOMEN'S COLLEGE MADURAI-625 014 E.M.G. YADAVA WOMEN'S COLLEGE MADURAI-625 014